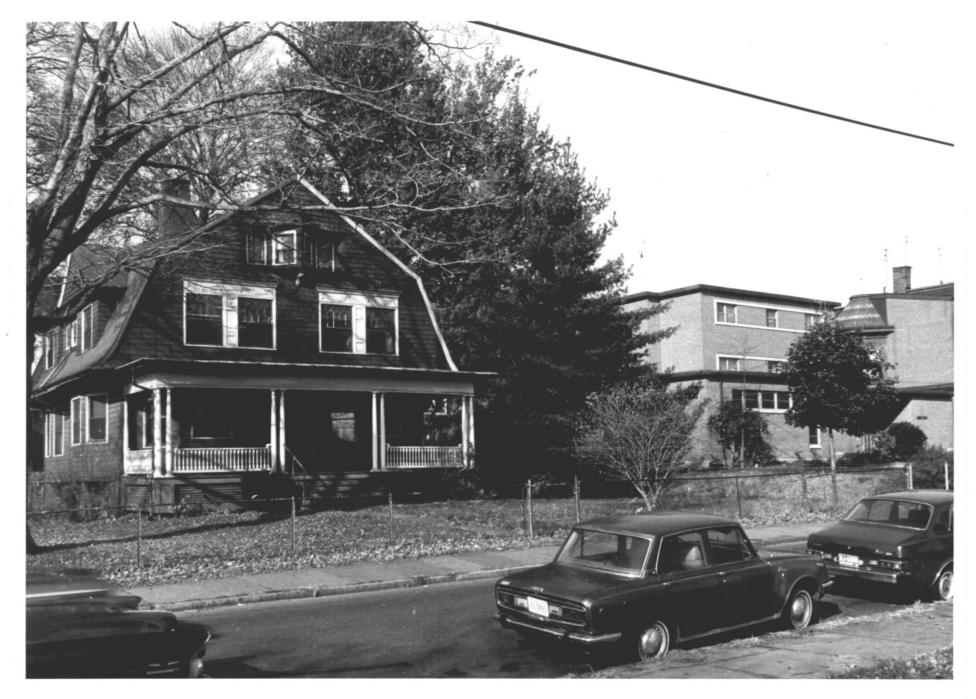

# FEDERATY OF THE NATIONAL REGISTER

Charter Oak Place

Hartford, CT

Hartford County

B. Clouette Photo, 11/75 Negative with Connecticut Historical Commission Hartford, CT

No.'s 15 and 19, with No. 23 visible in background, view northwest  $\pm 7 q$ 