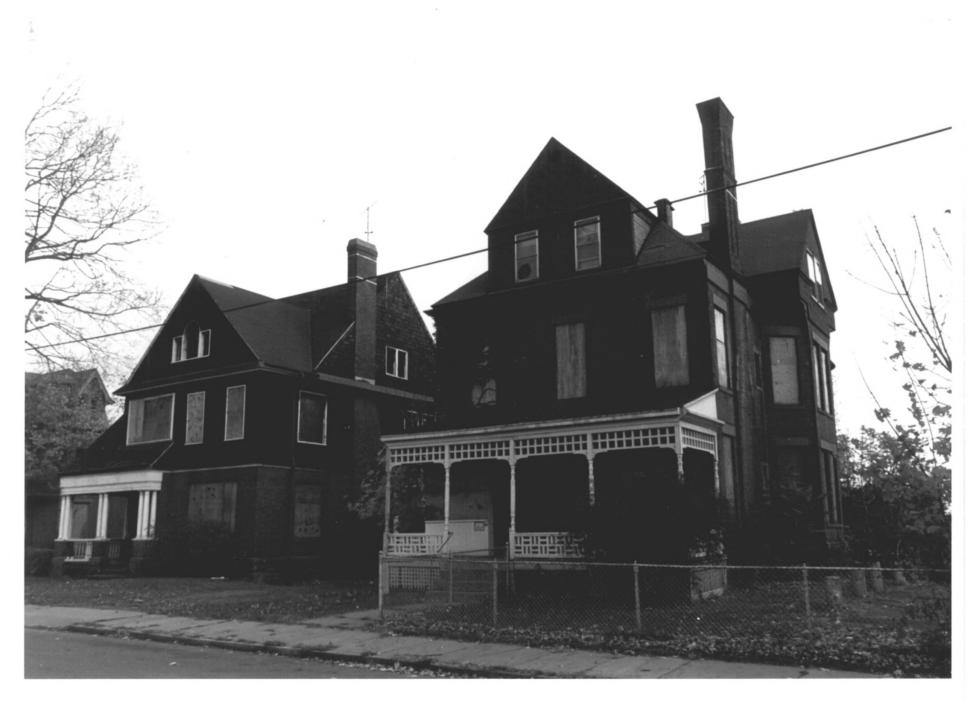

# FEDERATY OF THE NATIONAL REGISTER

Charter Oak Place

Hartford, CT

Hartford County

B. Clouette Photo, 11/75 Negative with Connecticut Historical Commission Hartford, CT

No.'s 15 and 19, with No. 23 visible in background, view northwest  $\pm 7 q$ 