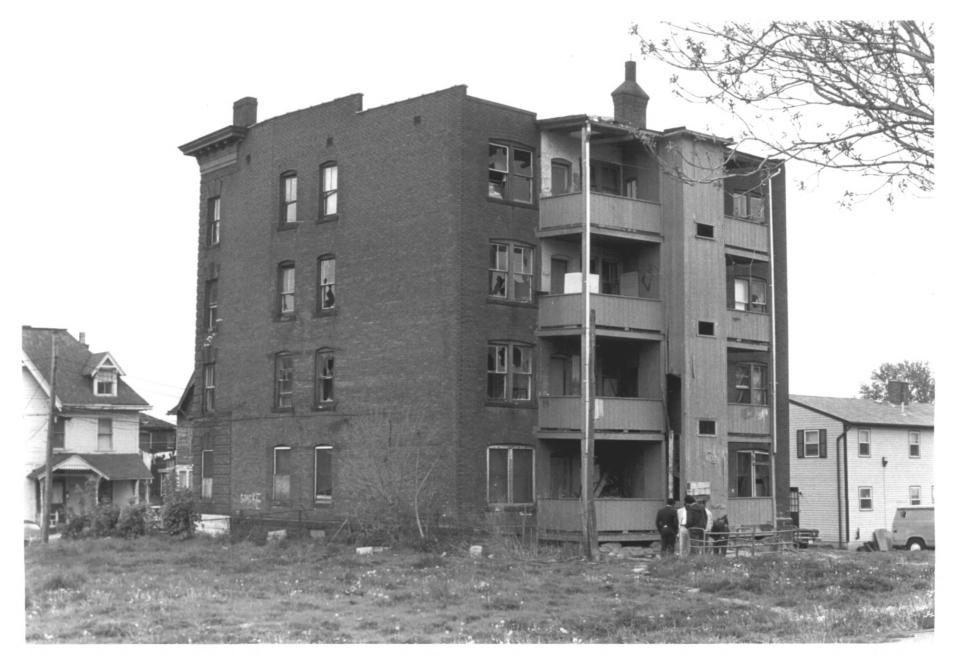

VIEW SOUTHWEST Photograph 3

Clay Hill Historic District Boundary Expansion Hartford, CT D. Ransom Photo, 5/83

Negative: Connecticut Historical Commission 8 FLORENCE STREET. EAST SIDE.

THIRD FLOOR, SECOND ROOM.