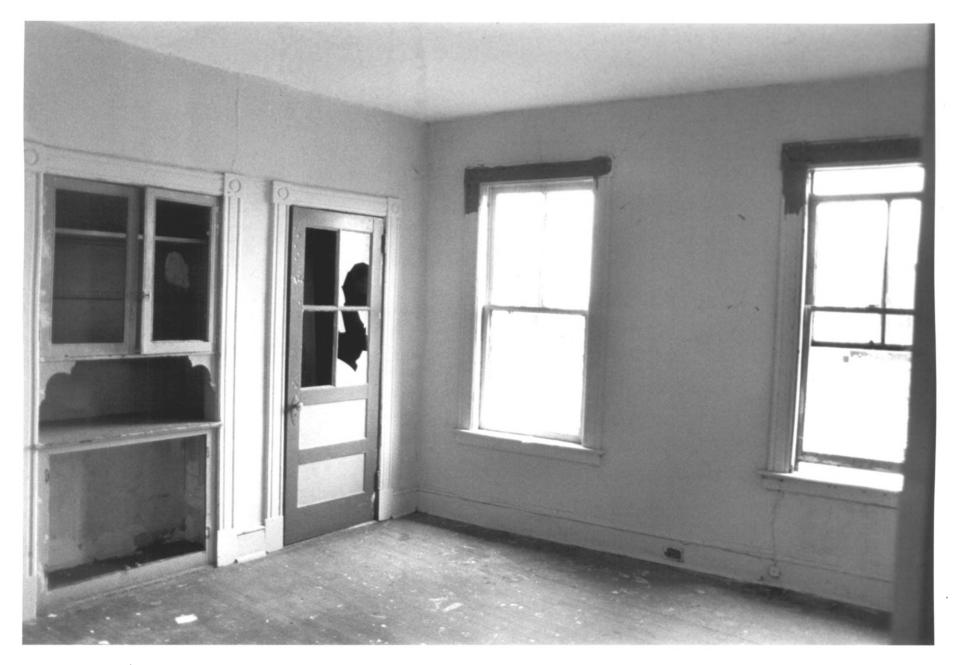

VIEW SOUTHWEST Photograph 3

Clay Hill Historic District Boundary Expansion Hartford, CT D. Ransom Photo, 5/83

Negative: Connecticut Historical Commission 8 FLORENCE STREET. EAST SIDE.

THIRD FLOOR, SECOND ROOM.

VIEW NORTHEAST

Photograph 4