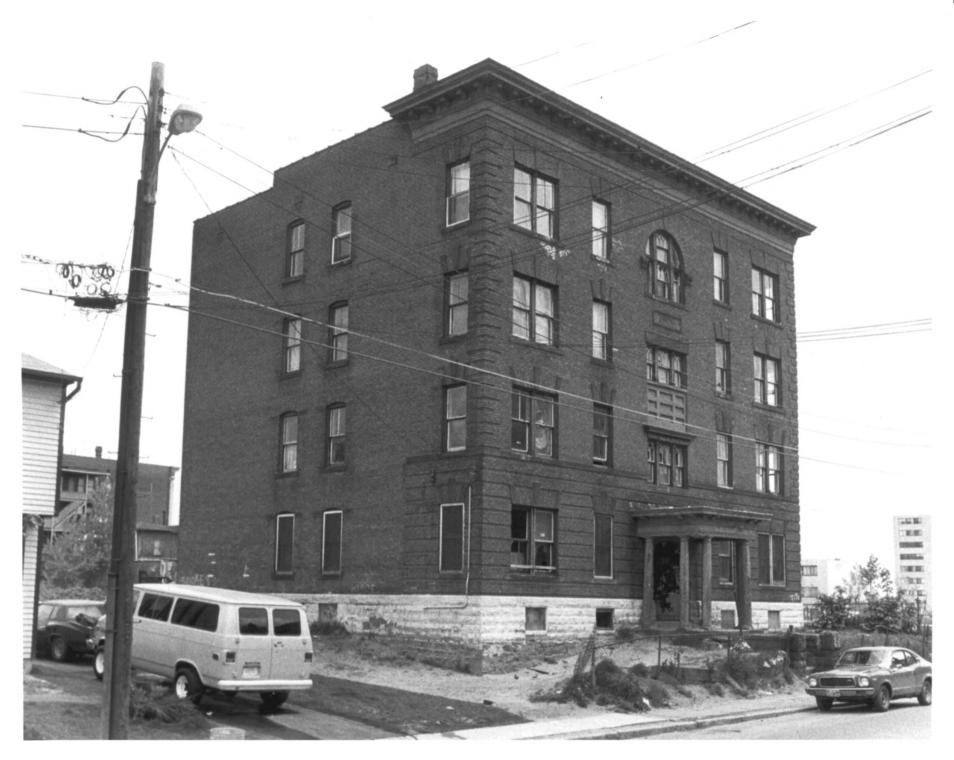

Clay Hill Historic District Boundary Expansion Hartford, CT D. Ransom Photo, 5/83 Negative: Connecticut

Historical Commission

8 FLORENCE STREET,

VIEW NORTHEAST Photograph 1

Clay Hill Historic District Boundary Expansion Hartford, CT Negative: Connecticut