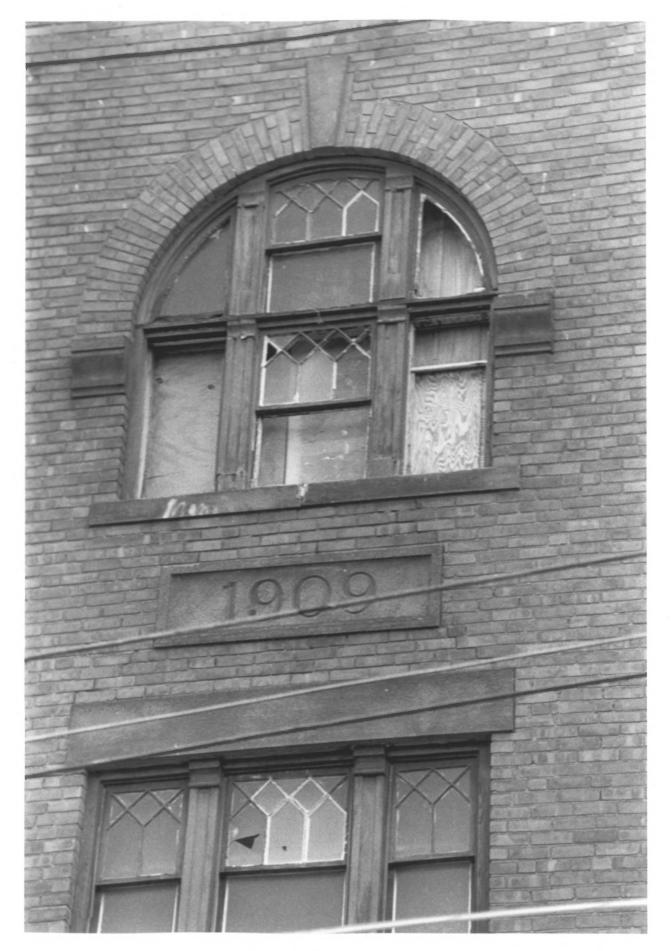

D. Ransom Photo, 5/83 Historical Commission 8 FLORENCE STREET. WINDOW DETAIL, VIEW NORTH Photograph 2

Clay Hill Historic District Boundary Expansion Hartford, CT D. Ransom Photo, 5/83

Negative: Connecticut Historical Commission 8 FLORENCE STREET.