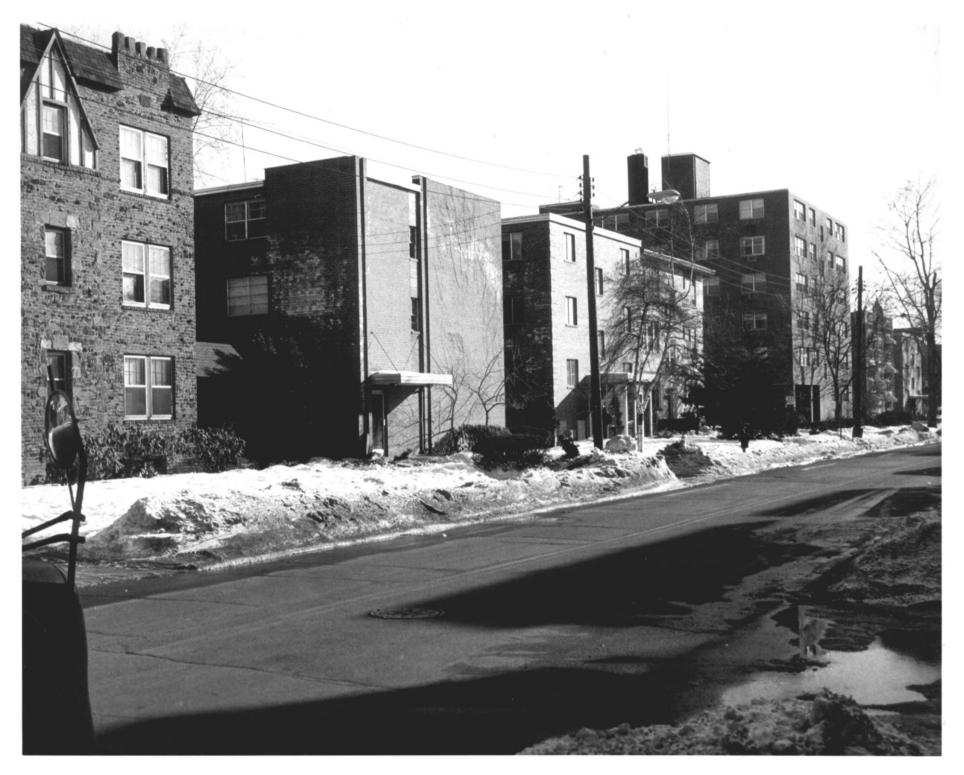

ASYLUM HILL - Photo 2 Colling Through Hartford, CT

D. Ransom Photo, 2/78 OCT 10 1978

Negative: Conn. Hist.

Commission

APARTMENT HOUSES, EAST SIDE

OF SIGOURNEY STREET, SOUTH

OF COLLINS STREET. VIEW SOUTHEAST