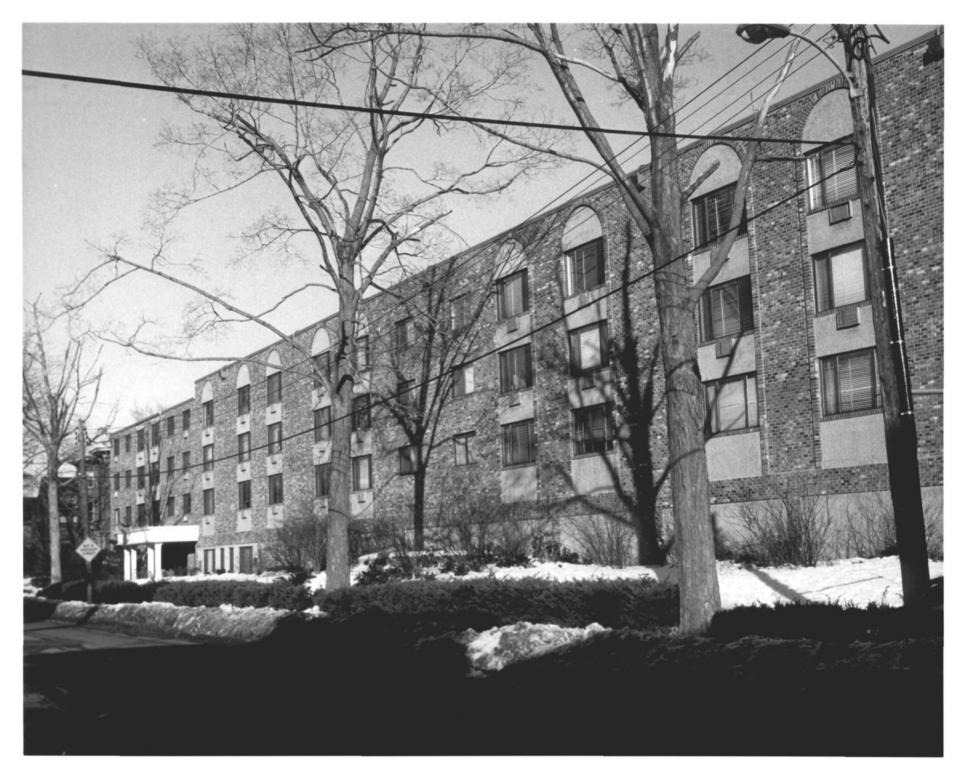

NOV 29 1979

ASYLUM HILL - Photo 3
Hartford, CT outside Colors
D. Ransom Photo, 2/78
Negative: Conn. Hist.
Commission
APARTMENT HOUSE, EAST SIDE
OF WILLARD STREET, VIEW
NORTHEAST

ASYLUM HILL - Photo 4
Hartford, CT Colling-Tourle
D. Ransom Photo, 2/78
Negative: Conn. Hist.
Commission
COLLINS STREET, SOUTH SIDE,
WEST OF HUNTINGTON STREET,
VIEW SOUTHWEST OCT 10 1978