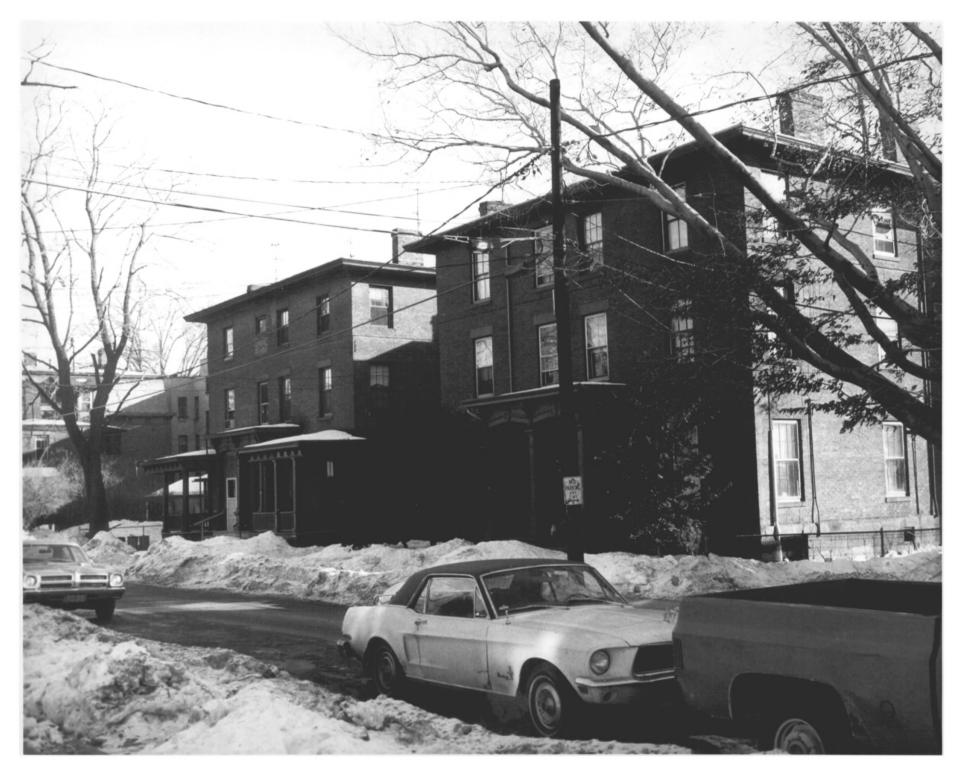

ASYLUM HILL - Photo 2 Colling Through Hartford, CT

D. Ransom Photo, 2/78 OCT 10 1978

Negative: Conn. Hist.

Commission

APARTMENT HOUSES, EAST SIDE

OF SIGOURNEY STREET, SOUTH

OF COLLINS STREET. VIEW SOUTHEAST