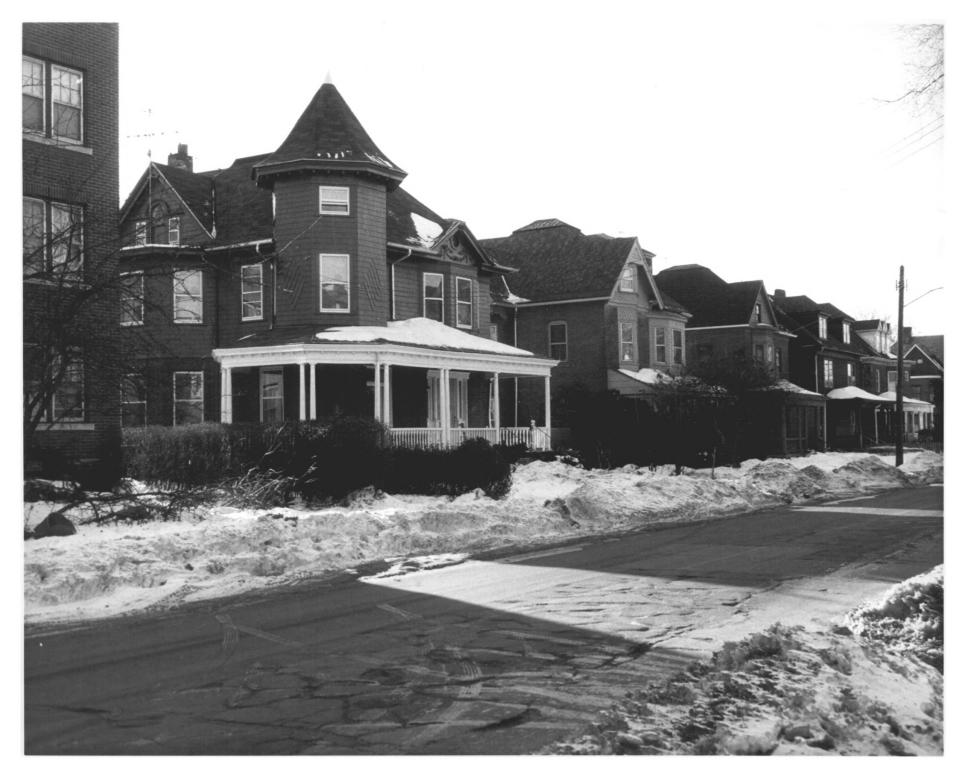

ASYLUM HILL - Photo 6
Hartford, CT Allia Thank,
D. Ransom Photo, 2/78
Negative: Conn. Hist.
Commission
215 COLLINS STREET, VIEW
SOUTH OCT 10 1978

NOV 29 1979

ASYLUM HILL - Photo 7
Hartford, CT Olio 7
D. Ransom Photo, 2/78
Negative: Conn. Hist.
Commission
TRUMBULL HOUSE, 970
ASYLUM AVENUE, VIEW
NORTHEAST OCT 101978