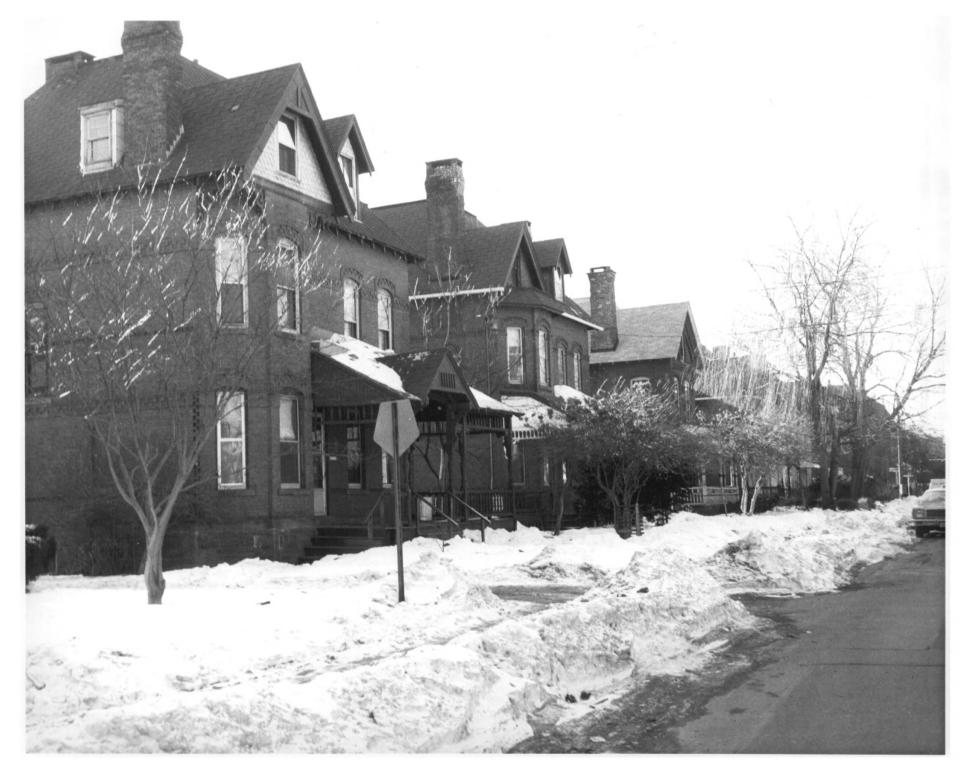

NOV 29 1979

ASYLUM HILL - Photo 5
Hartford, CT Collins
D. Ransom Photo, 2/78
Negative: Conn. Hist.
Commission OCT 10 1978
COLLINS STREET, SOUTH SIDE,
WEST OF SIGOURNEY STREET,
VIEW SOUTHWEST

NOV 29 1979