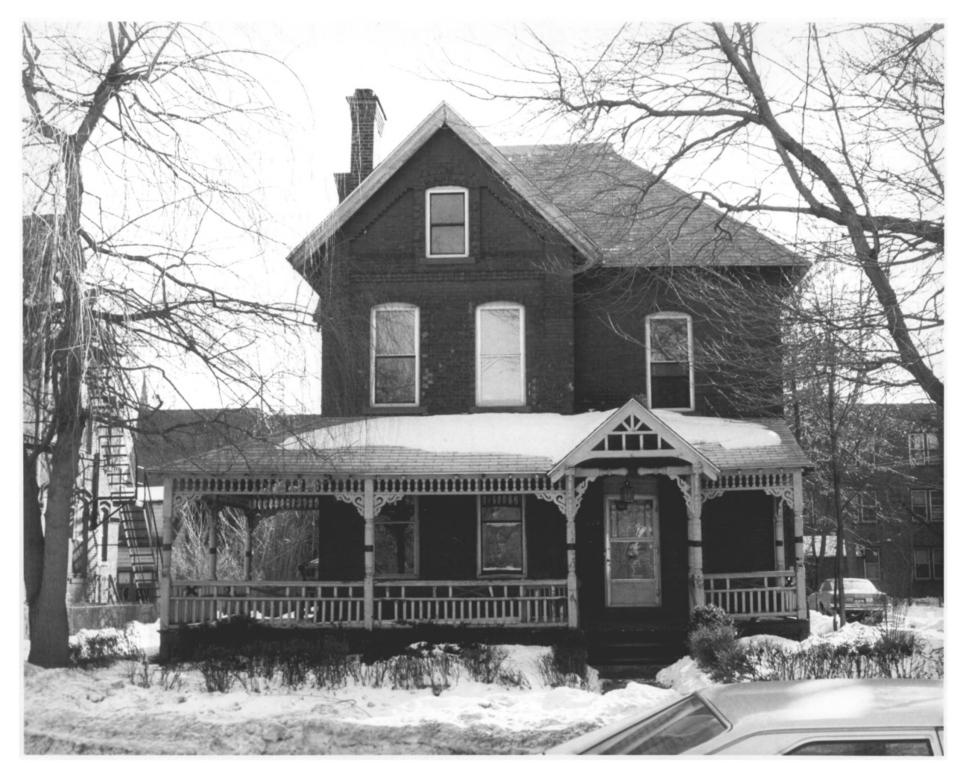

ASYLUM HILL - Photo 6
Hartford, CT Allia Thank,
D. Ransom Photo, 2/78
Negative: Conn. Hist.
Commission
215 COLLINS STREET, VIEW
SOUTH OCT 10 1978

NOV 29 1979

ASYLUM HILL - Photo 7
Hartford, CT Olio 7
D. Ransom Photo, 2/78
Negative: Conn. Hist.
Commission
TRUMBULL HOUSE, 970
ASYLUM AVENUE, VIEW
NORTHEAST OCT 101978