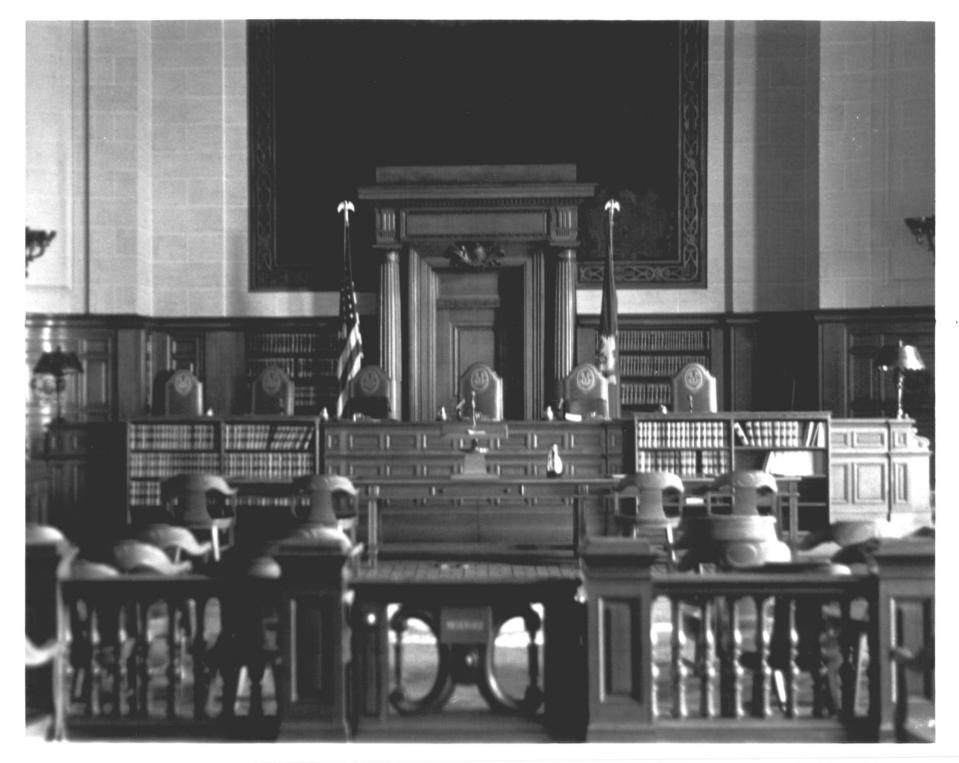

Connecticut State Library and Supreme Court Building Hartford, Ct. 4/80 MAY D.S.Plummer, Photograph 9 Interior detail, Memorial Hall Negative on file at Ct. Hist. Comm. Hartford. Ct.

Connecticut State Library and Supreme Court Building Hartford, Ct 4/80 D.S.Plummer, Photograph 10 MAY 4 1981 Hartford Co. Interior detail, Supreme Court Room Negative on file at Ct. Hist. Comm. Hartford. Ct.