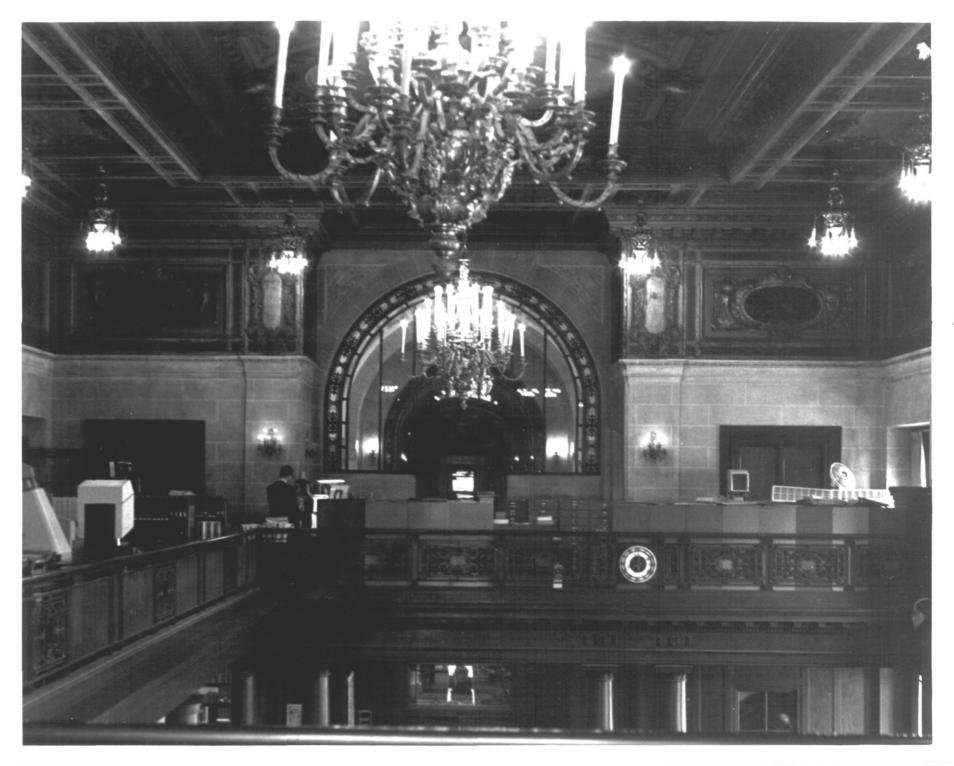

Connecticut State Library and Supreme Court Building Hartford, Ct. 4/80 MAY D.S.Plummer, Photograph 9 Interior detail, Memorial Hall Negative on file at Ct. Hist. Comm. Hartford. Ct.

Connecticut State Library and Supreme Court Building Hartford, Ct 4/80 D.S.Plummer, Photograph 10 MAY 4 1981 Hartford Co. Interior detail, Supreme Court Room Negative on file at Ct. Hist. Comm. Hartford. Ct.