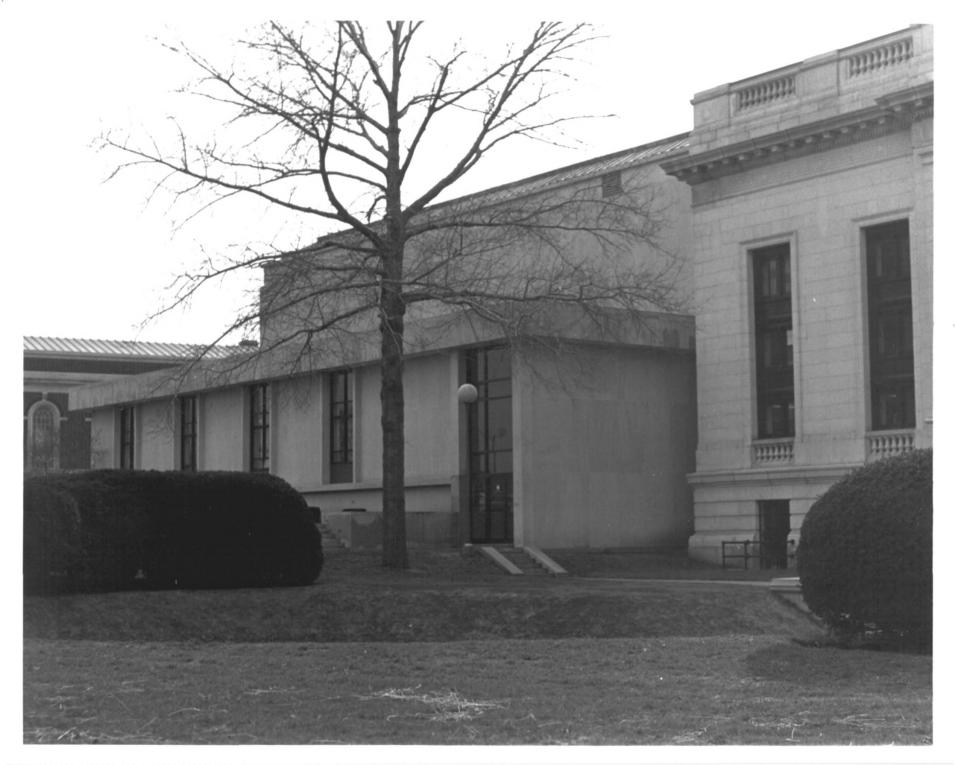

Connecticut State Library and Supreme Court Building Hartford, Ct 4/80 D.S.Plummer, Photograph 6 MAY 4 1981 East Facade with Jeter & took addition. 1965-1968 Negative on file Ct. Hist. Comm. JUN 4 1981 Hartford, Ct. Hartford County UN 4 1981