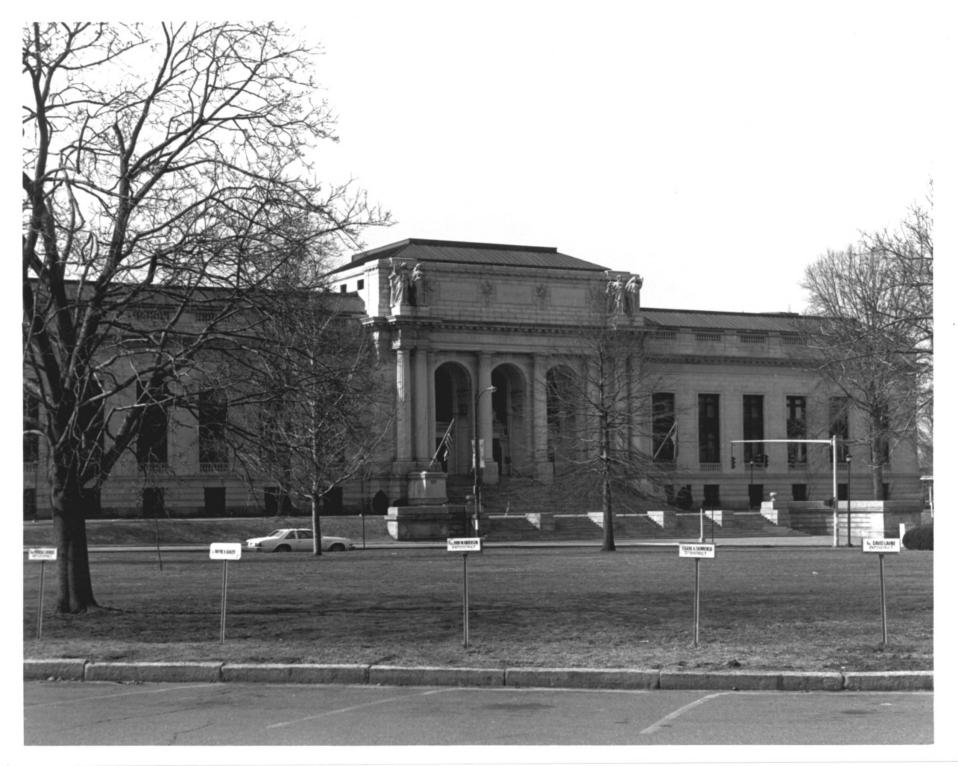

Connecticut State Library and Supreme Court Building Hartford. Ct. 4/80 Sartford D.S.Plummer, Photograph 1 Capitol Avenue Elevation Negative on File Ct. Hist. Comm. Hartford, Ct.

Connecticut State Library and Supreme Court Building Hartford, Ct. 4/80 MAY D.S.Plummer, Photograph 2 Central Pavillion Negative on file Ct. Hist. Comm. Hartford. Ct.