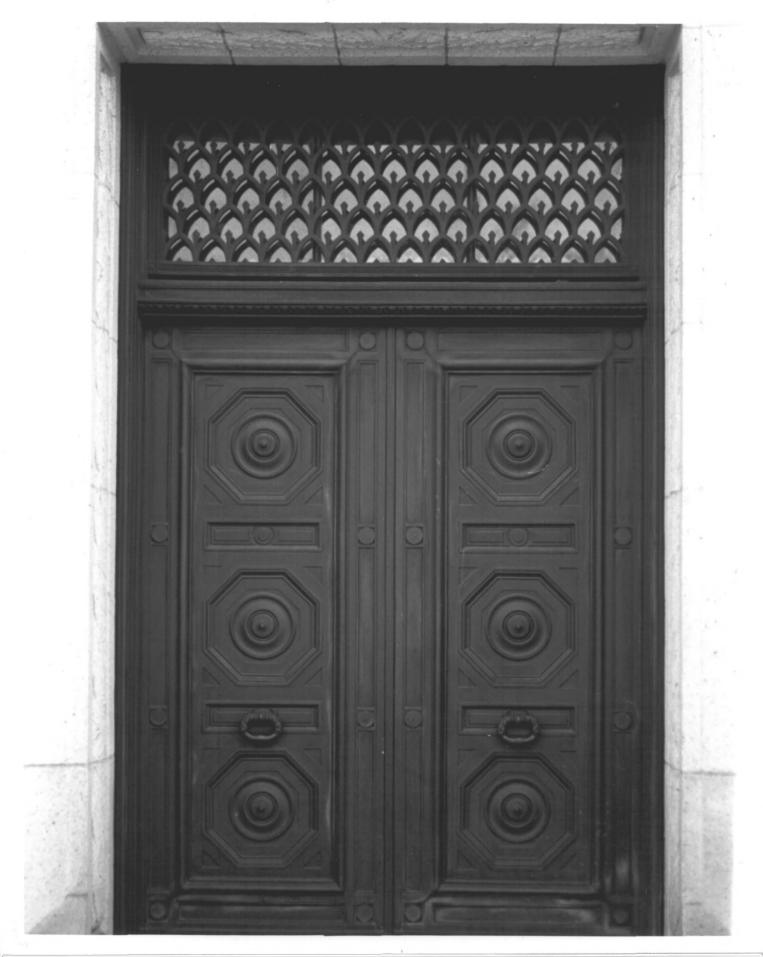

Connecticut State Library and Supreme Court Building Hartford, Ct. 4/80 - Hartford MAY 1981 D.S.Plummer, Photograph 5 Northern Mar Detail, Bronze Door at West Facade (Auntur) 1 1981 Negative on file at Ct. Hist. Comm. Hartford. Ct.