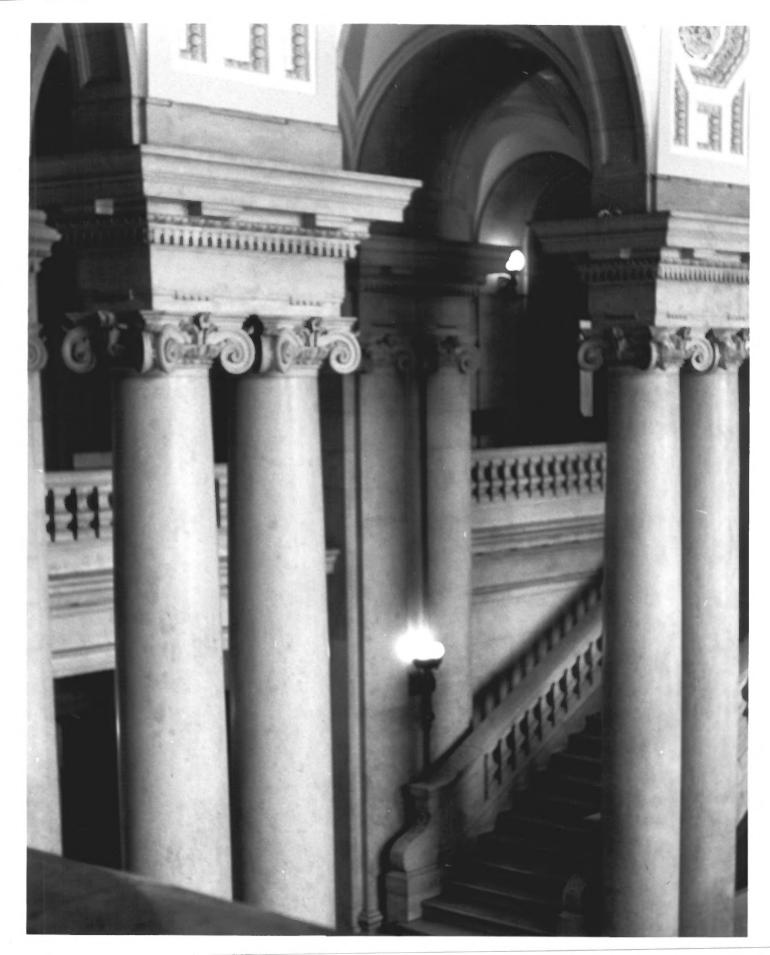

Connecticut State Library and Supreme Court Building Hartford, Ct. 4/80 D.S.Plummer, Photograph 7 Interior detail. Entrance Hall Negative on file at Ct. Hist. Comm. IIIN Hartford. Ct.

Connecticut State Library and Supreme Court Building Hartford, Ct 4/80 D.S.Plummer, Photograph 8 MAX+ 4 1981 a Interior detail, changemer in Entrance Hall Negative on file at Ct. Hist. Comm. #A 1981 Hartford, Ct.