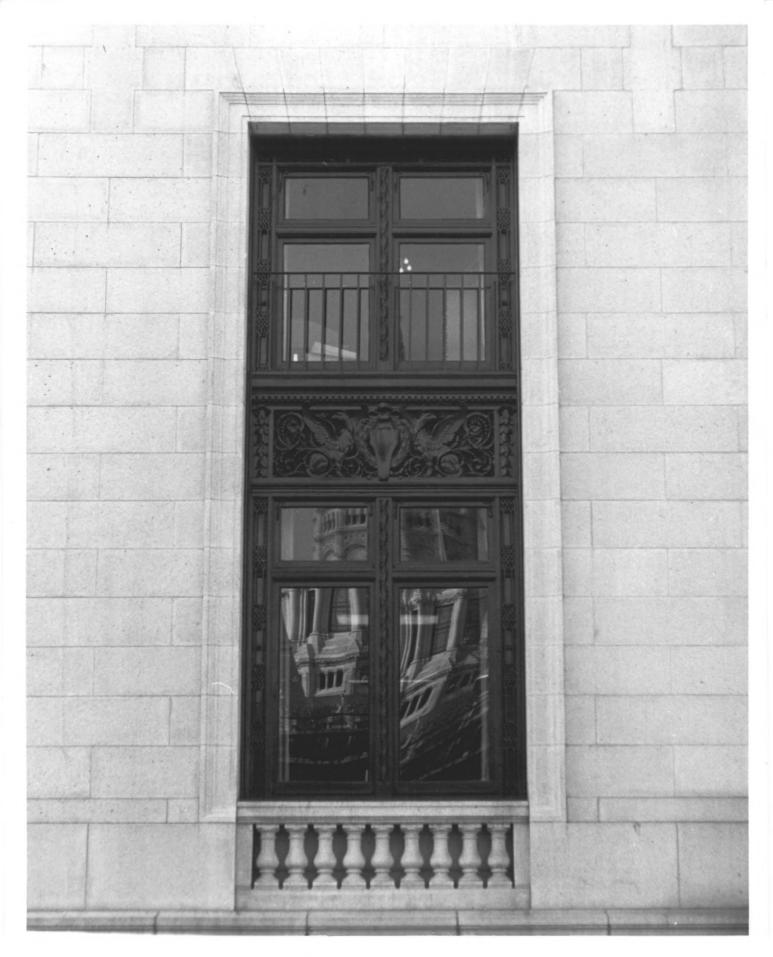

Connecticut State Library and Supreme Court Building Hartford, Ct. 4/80 MAY 4 1981 D.S.Plummer, Photograph 3 Detail, Window on Capitol Ave. facade Negative on file Ct. Hist. Comm. Hourd County

Connecticut State Library and Supreme Court Building Hartford, Ct. 4/80 MAY 4 1981 D.S.Plummer, Photograph 4 West facade with Allan Greenberg addition, 1925. Negative on file at Ct. Hist, Comm UN 4 1981 Hartford, Ct.