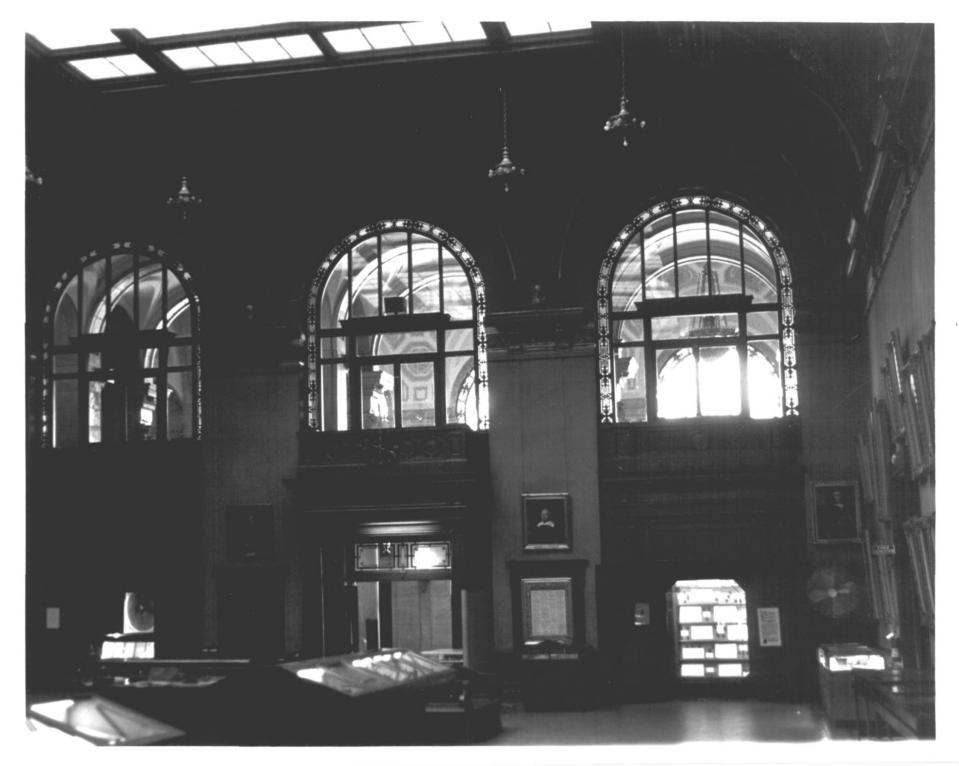

Connecticut State Library and Supreme Court Building Hartford, Ct. 4/80 D.S.Plummer, Photograph 7 Interior detail. Entrance Hall Negative on file at Ct. Hist. Comm. IIIN Hartford. Ct.

Connecticut State Library and Supreme Court Building Hartford, Ct 4/80 D.S.Plummer, Photograph 8 MAX+ 4 1981 a Interior detail, changemer in Entrance Hall Negative on file at Ct. Hist. Comm. #A 1981 Hartford, Ct.