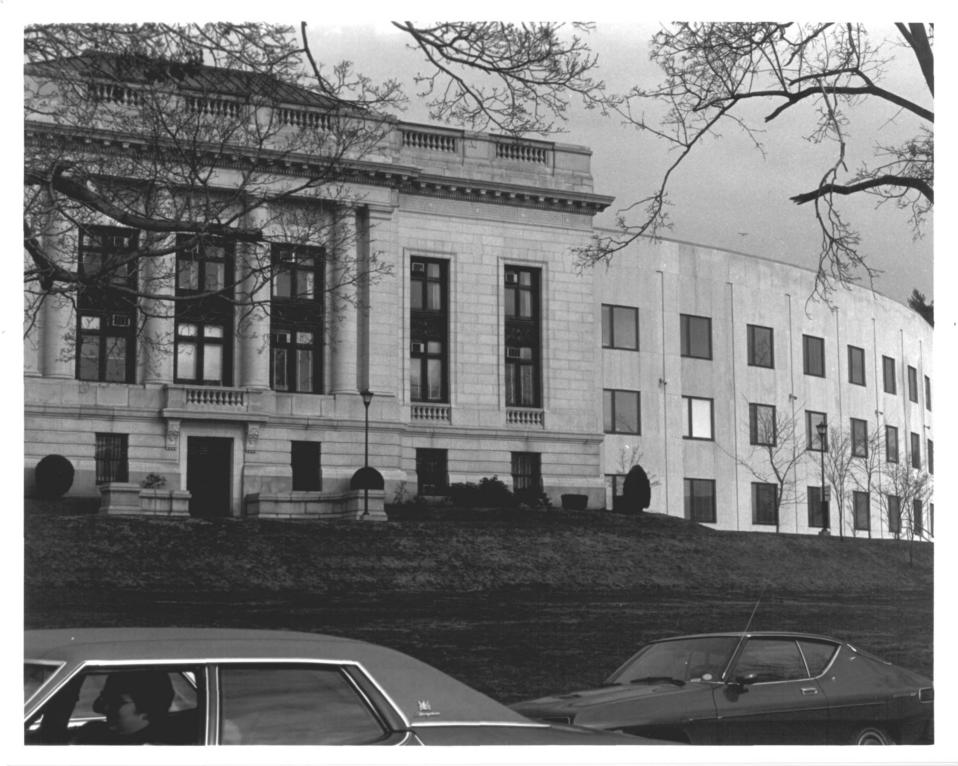

Connecticut State Library and Supreme Court Building Hartford, Ct. 4/80 MAY 4 1981 D.S.Plummer, Photograph 3 Detail, Window on Capitol Ave. facade Negative on file Ct. Hist. Comm. Hourd County

Connecticut State Library and Supreme Court Building Hartford, Ct. 4/80 MAY 4 1981 D.S.Plummer, Photograph 4 West facade with Allan Greenberg addition, 1925. Negative on file at Ct. Hist, Comm UN 4 1981 Hartford, Ct.