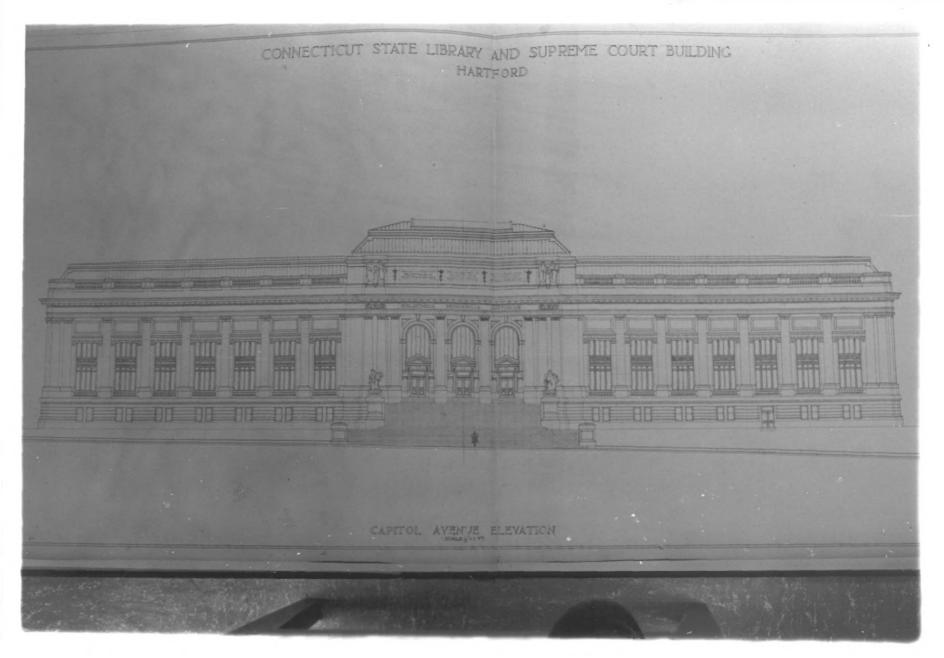

Connecticut State Library and Supreme Court Building Hartford, Ct 4/80 D.S.Plummer, Photograph 11 Interior detail, Main Reading Room Negative on file at Ct. Hist. Comm. Hartford, Ct.

Connecticut State Library and Supreme Court Building D.S. Plummer, Photograph 12 Drawing of Capitol Avenue Elevation by Donn Barber, 1907. Negative on file Ct. Hist. Comm. MAY 4 1981 Hartford. Conn.