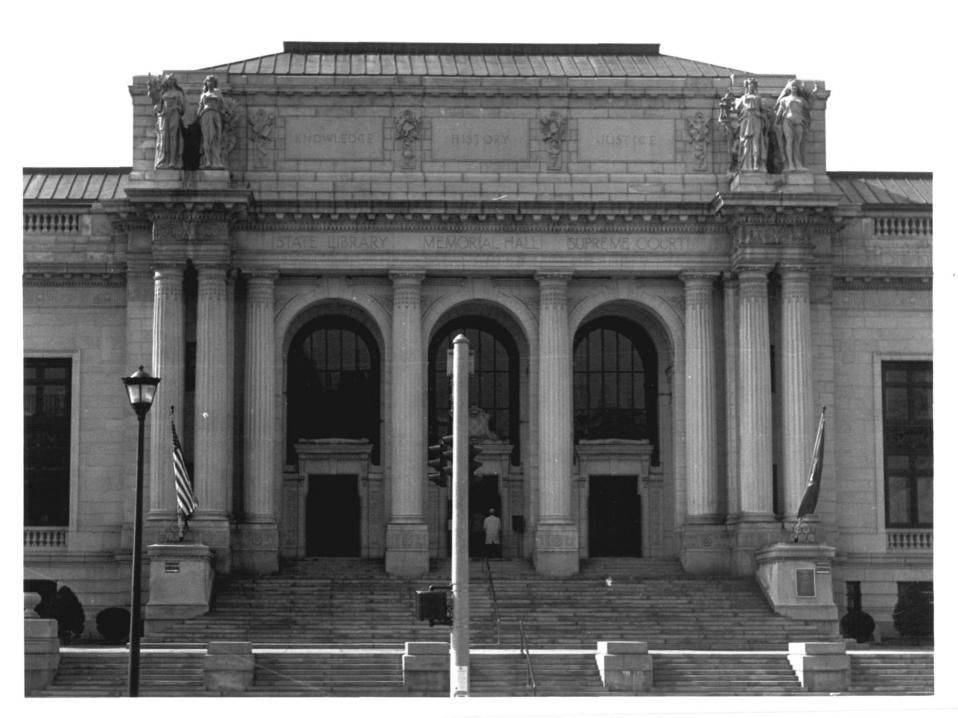

Connecticut State Library and Supreme Court Building Hartford. Ct. 4/80 Sartford D.S.Plummer, Photograph 1 Capitol Avenue Elevation Negative on File Ct. Hist. Comm. Hartford, Ct.

Connecticut State Library and Supreme Court Building Hartford, Ct. 4/80 MAY D.S.Plummer, Photograph 2 Central Pavillion Negative on file Ct. Hist. Comm. Hartford. Ct.