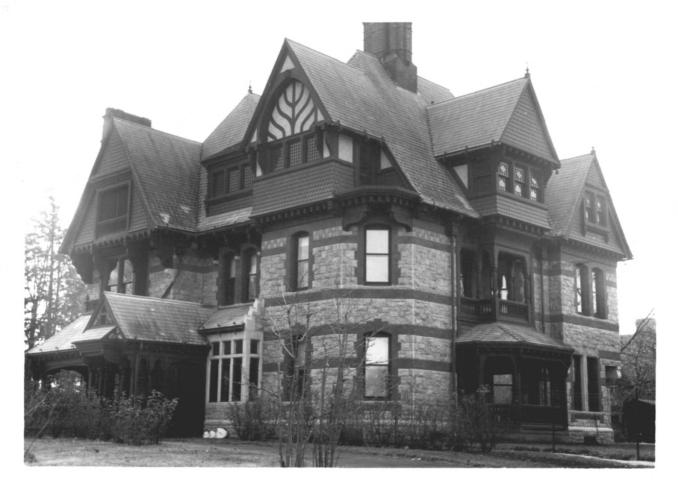

|         | UNITED STATES DEPARTMENT OF THE INTERIOR<br>NATIONAL PARK SERVICE<br>NATIONAL REGISTER OF HISTORIC PLACES<br>PROPERTY PHOTOGRAPH FORM | STATE<br>Connecticut<br>county<br>Hartford<br>FOR NPS USE ONLY |  |  |  |  |  |
|---------|---------------------------------------------------------------------------------------------------------------------------------------|----------------------------------------------------------------|--|--|--|--|--|
| S       | (Type all entries - attach to or enclose with photograph)                                                                             | ENTRY NUMBER DATE                                              |  |  |  |  |  |
| Z       | 1. NAME                                                                                                                               | 1/1: 110 1:00/1 197R4 /                                        |  |  |  |  |  |
| 0       | COMMON: Day House                                                                                                                     |                                                                |  |  |  |  |  |
| _       | AND/OR HISTORIC:                                                                                                                      |                                                                |  |  |  |  |  |
| U<br>U  | STREET AND NUMBER:<br>77 Forest St.                                                                                                   |                                                                |  |  |  |  |  |
| R<br>U  | CITY OR TOWN:<br>Hartford                                                                                                             |                                                                |  |  |  |  |  |
| ΣT      | Connecticut CODE COUNTY:                                                                                                              | ord 003                                                        |  |  |  |  |  |
| x<br>-  | 3. PHOTO REFERENCE<br>PHOTO CREDIT: Constance Luyster                                                                                 |                                                                |  |  |  |  |  |
| ш       | DATE OF PHOTO: December 1970                                                                                                          |                                                                |  |  |  |  |  |
| ш       | Connecticut Historical Commission, Hartford, Ct.                                                                                      | RECEIVEU<br>RECEIVEU                                           |  |  |  |  |  |
| ш<br>(А | 4. IDENTIFICATION                                                                                                                     | DEC 21 1970 TO                                                 |  |  |  |  |  |
| 0,      | DESCRIBE VIEW, DIRECTION, ETC.                                                                                                        | COL TIONAL                                                     |  |  |  |  |  |
|         | View from northeast to northwest: the north and                                                                                       | east sides of the Trouser                                      |  |  |  |  |  |