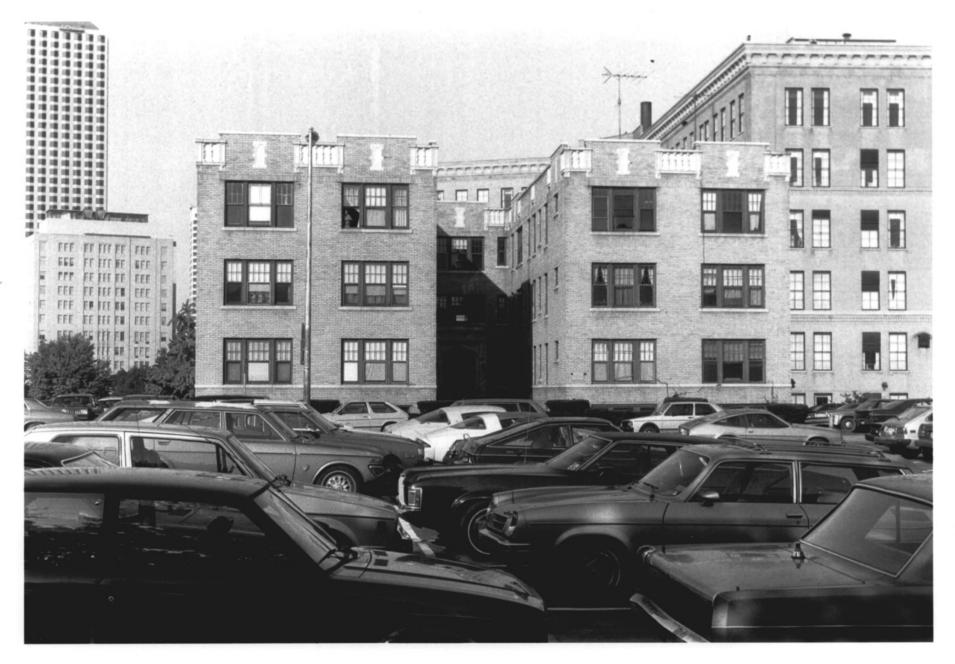

HAC Photo, 10/83 Negative filed with Conn. Hist. Comm., Hartford

Plaza Apts., 126 Capitol Ave.,
Presb. Church & Bushnell Hall
in background, view northwest # 3

HAC Photo, 10/83 Negative filed with Conn. Hist. Comm., Hartford State Office Building, 165 Capitol Avenue, view northeast