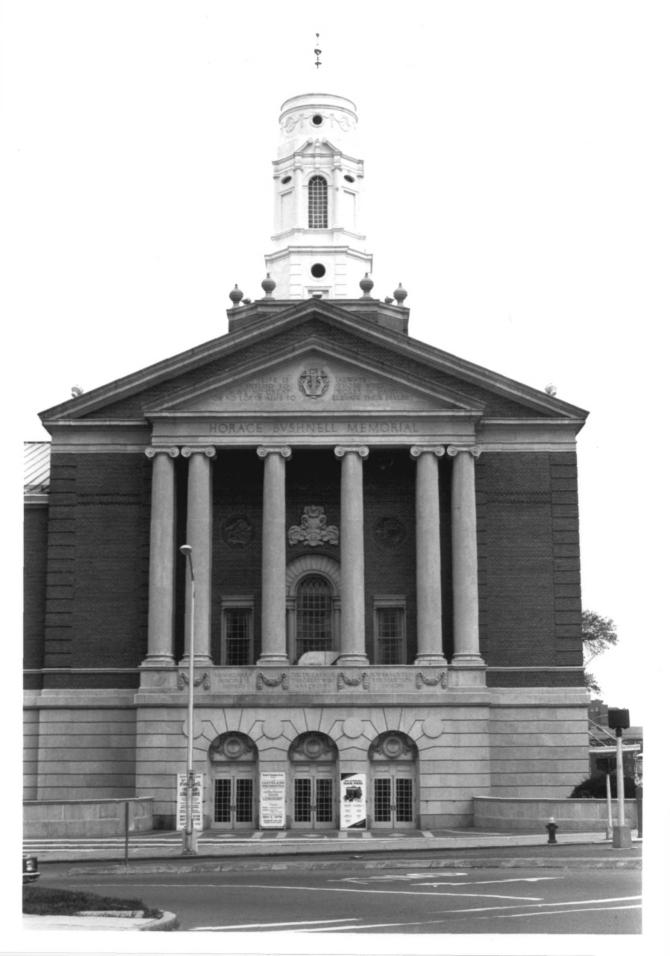

State Office Building, 165 Capitol Avenue, lobby, view southwest

6

```
HAC Photo, 10/83
Negative filed with Conn.
Hist. Comm., Hartford
```

Bushnell Memorial, 166 Capitol Ave., Trinity St. elevation, view east # 7