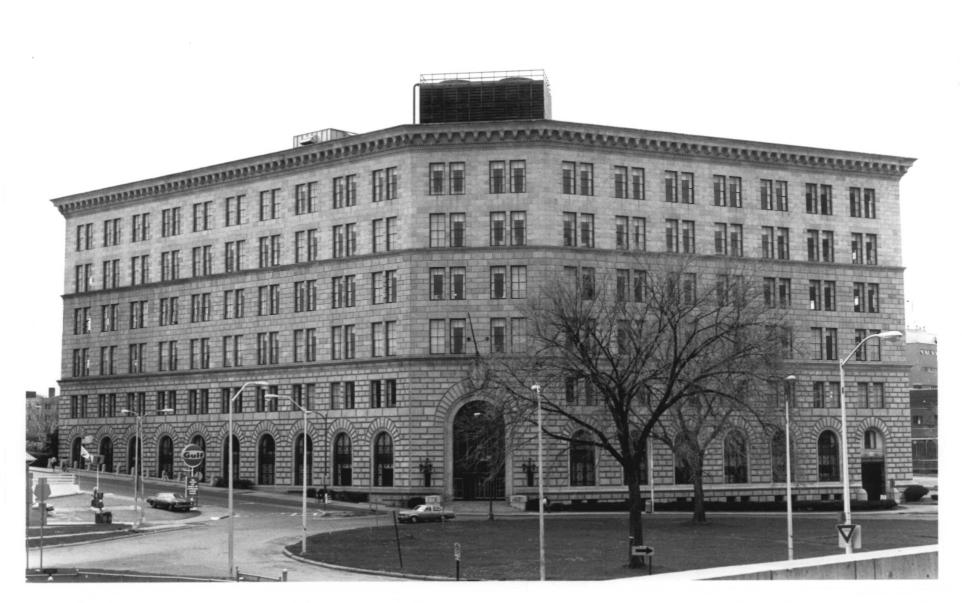

HAC Photo, 10/83 Negative filed with Conn. Hist. Comm., Hartford

Scottish Union & National building 75 Elm Street, view southwest

HAC Photo, 10/83 Negative filed with Conn. Hist. Comm., Hartford

Window detail, Phoenix Mutual building, 79 Elm Street, view east # 16