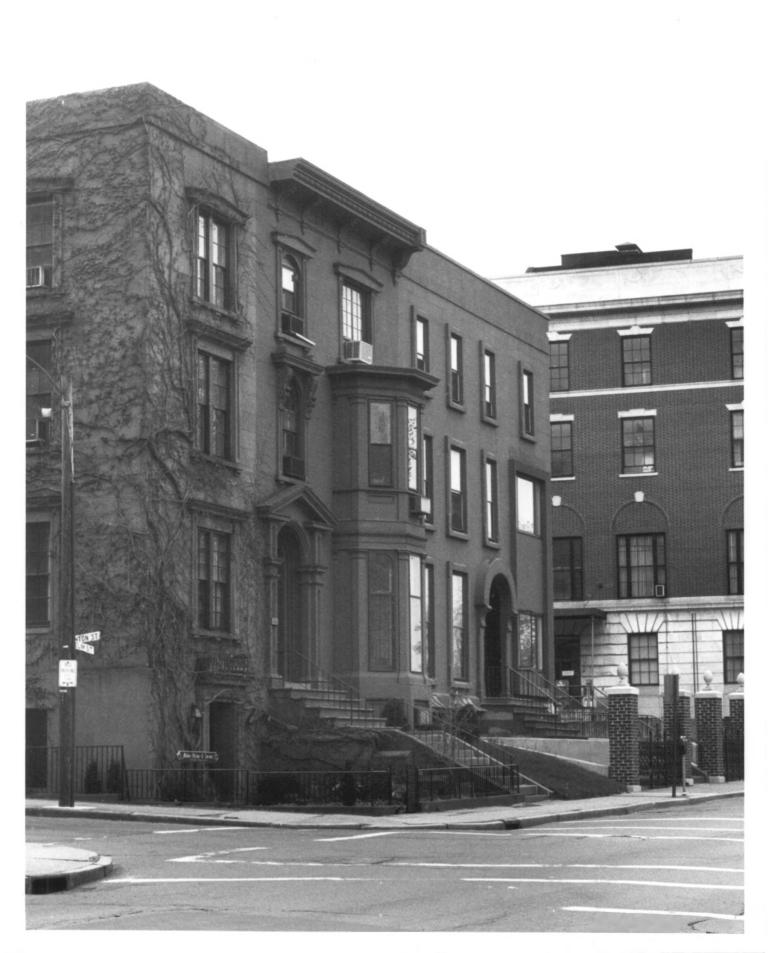

HAC Photo, 10/83 Negative filed with Conn. Hist. Comm., Hartford

Phoenix Mutual Building, 75 Elm Street, lobby, view south # 17

HAC Photo, 10/83 Negative filed with Conn. Hist. Comm., Hartford

Rowhouses, 93-97 Elm Street, view southwest