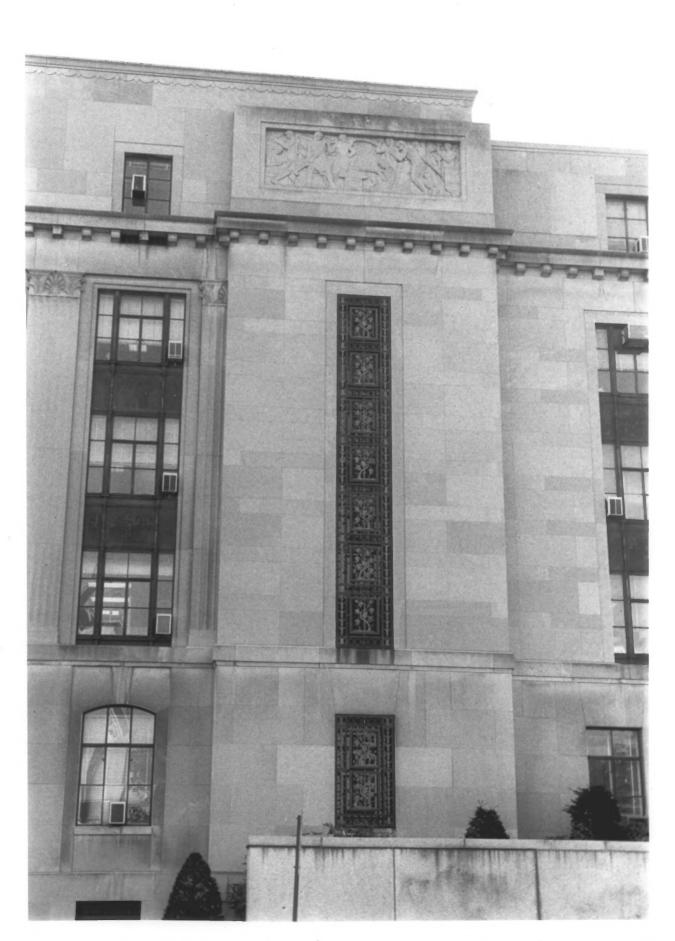

HAC Photo, 10/83 Negative filed with Conn. Hist. Comm., Hartford

State Office Building, detail of facade, 165 Capitol Avenue, view southwest # 5

HAC Photo, 10/83 Negative filed with Conn. Hist. Comm., Hartford