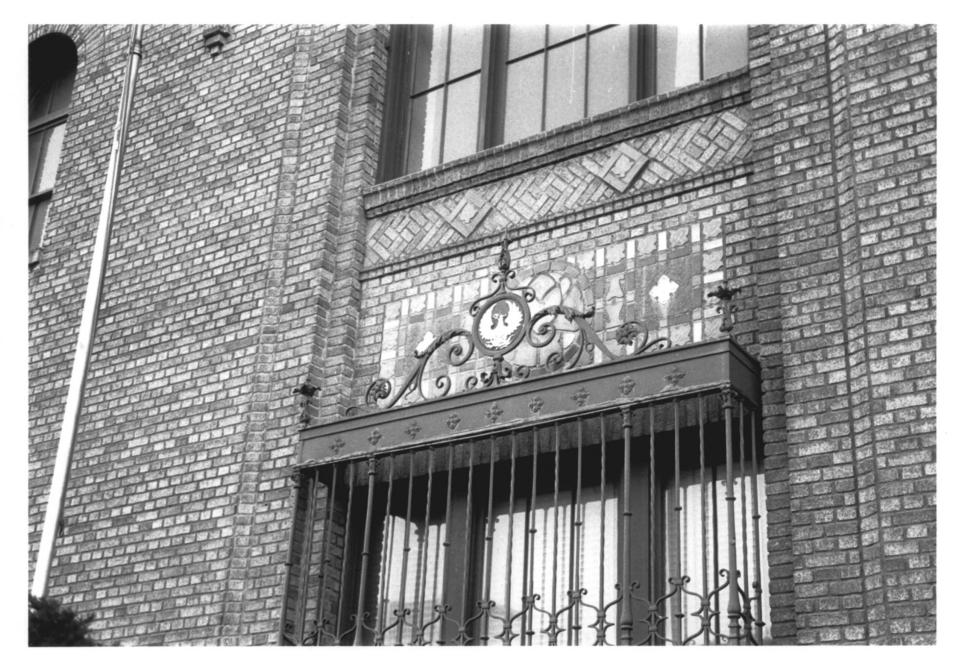

HAC Photo, 10/83 Negative filed with Conn. Hist. Comm., Hartford

State Office Building, detail of facade, 165 Capitol Avenue, view southwest # 5

HAC Photo, 10/83 Negative filed with Conn. Hist. Comm., Hartford