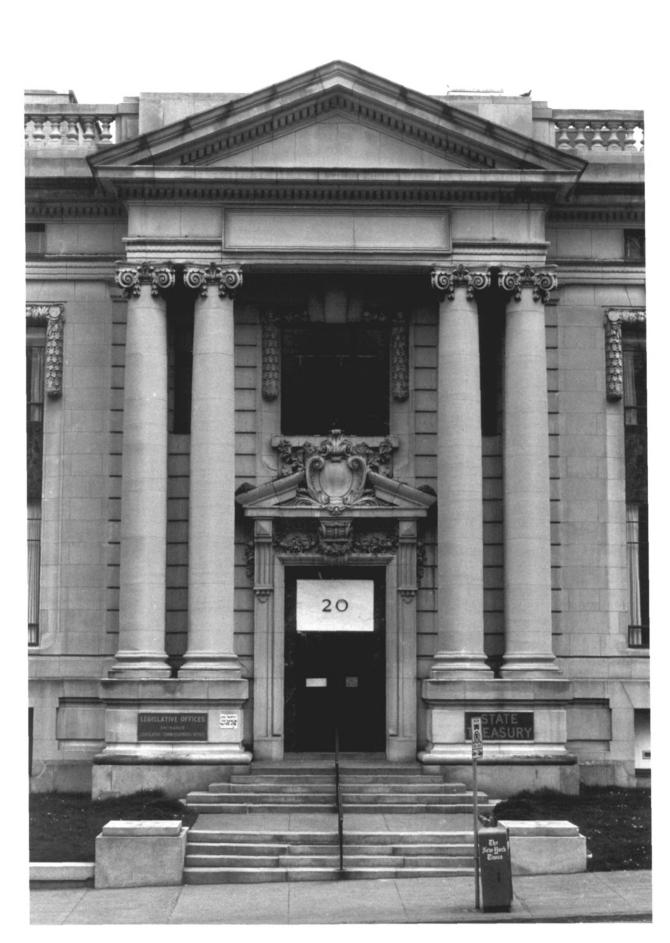

HAC Photo, 10/83 Negative filed with Conn. Hist. Comm., Hartford

J.M. Ney building, 71 Elm Street, view southwest



HAC Photo, 10/83 Negative filed with Conn. Hist. Comm., Hartford

Scottish Union & National building 75 Elm Street, view southwest



HAC Photo, 10/83 Negative filed with Conn. Hist. Comm., Hartford

Window detail, Phoenix Mutual building, 79 Elm Street, view east # 16



HAC Photo, 10/83 Negative filed with Conn. Hist. Comm., Hartford

Phoenix Mutual Building, 75 Elm Street, lobby, view south # 17



HAC Photo, 10/83 Negative filed with Conn. Hist. Comm., Hartford

Rowhouses, 93-97 Elm Street, view southwest



HAC Photo, 10/83 Negative filed with Conn. Hist. Comm., Hartford

Trinity Street from the corner of Elm Street, Bushnell Memorial in background, view south # 19



HAC Photo, 10/83 Negative filed with Conn. Hist. Comm., Hartford

Entrance, Orient building, 20-22 Trinity Street, view east

₿ 20