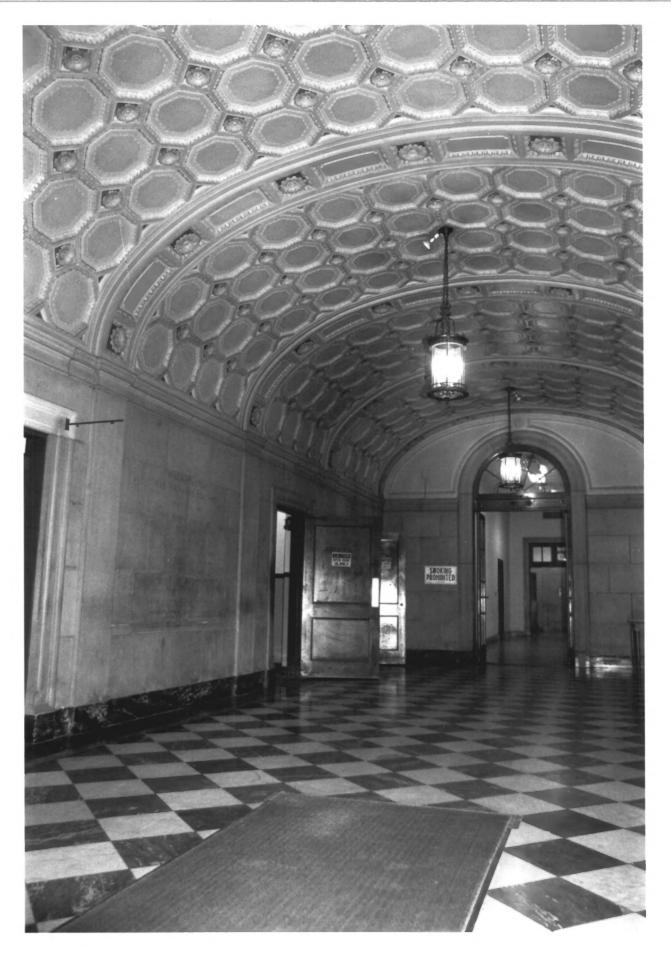

State Office Building, 165 Capitol Avenue, lobby, view southwest

6

```
HAC Photo, 10/83
Negative filed with Conn.
Hist. Comm., Hartford
```

Bushnell Memorial, 166 Capitol Ave., Trinity St. elevation, view east # 7