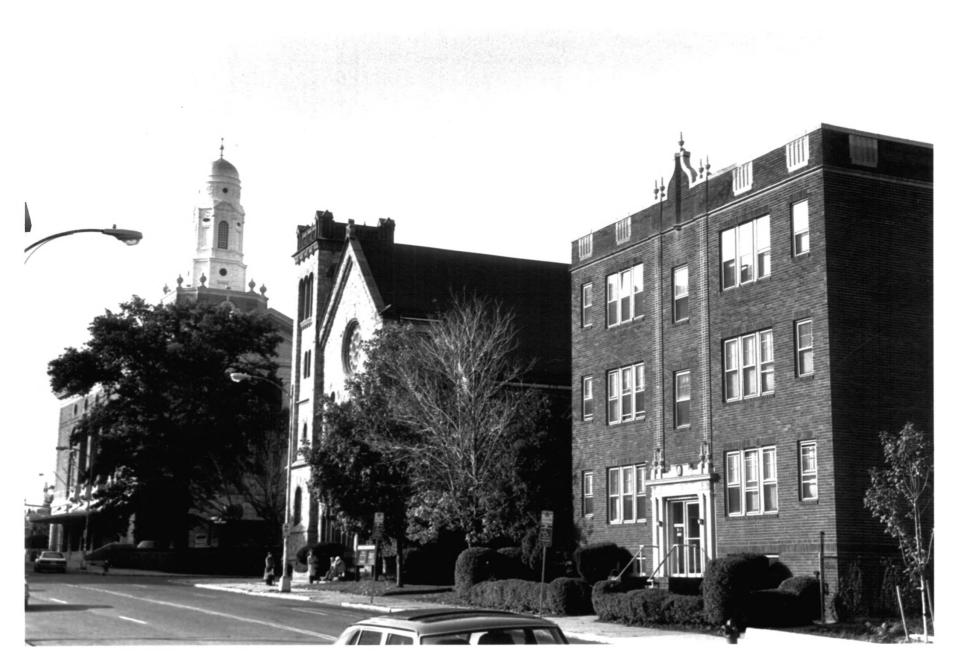

HAC Photo, 10/83 Negative filed with Conn. Hist. Comm., Hartford

Trinity Street from the corner of Elm Street, Bushnell Memorial in background, view south # 19

HAC Photo, 10/83 Negative filed with Conn. Hist. Comm., Hartford