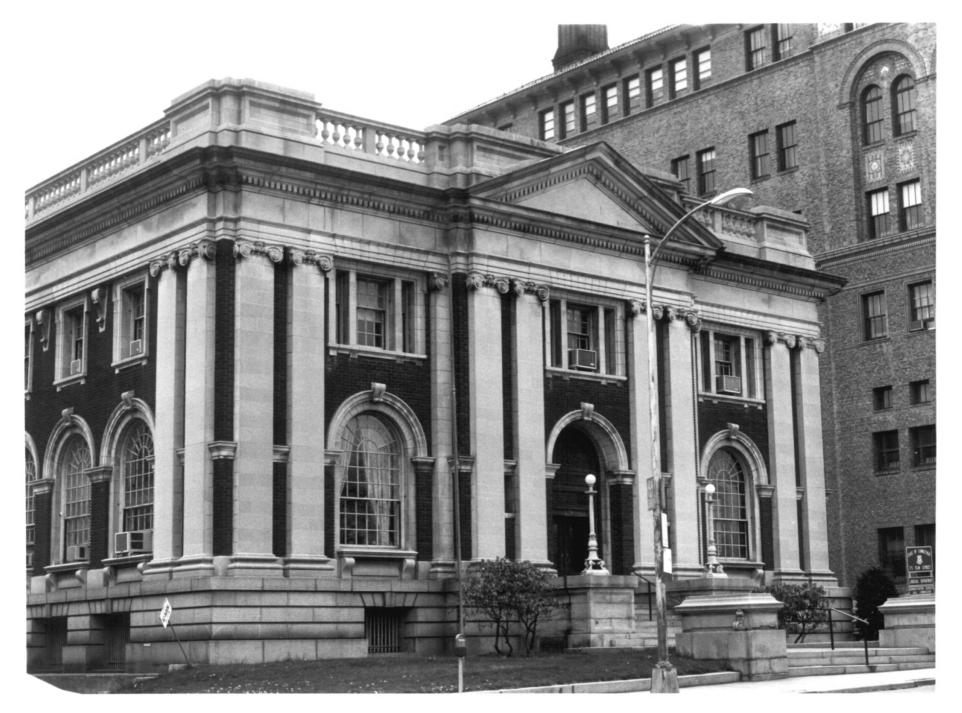

HAC Photo, 10/83 Negative filed with Conn. Hist. Comm., Hartford

Plaza Apts., 126 Capitol Ave.,
Presb. Church & Bushnell Hall
in background, view northwest # 3

HAC Photo, 10/83 Negative filed with Conn. Hist. Comm., Hartford State Office Building, 165 Capitol Avenue, view northeast

HAC Photo, 10/83 Negative filed with Conn. Hist. Comm., Hartford

State Office Building, detail of facade, 165 Capitol Avenue, view southwest # 5

HAC Photo, 10/83 Negative filed with Conn. Hist. Comm., Hartford