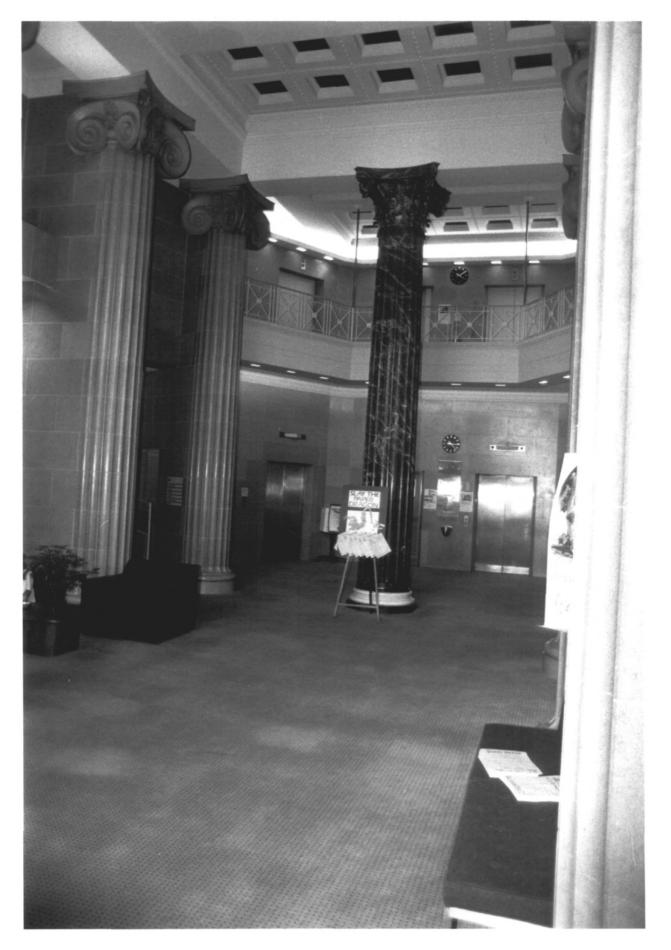

State Office Building, 165 Capitol Avenue, lobby, view southwest

6

```
HAC Photo, 10/83
Negative filed with Conn.
Hist. Comm., Hartford
```

Bushnell Memorial, 166 Capitol Ave., Trinity St. elevation, view east # 7