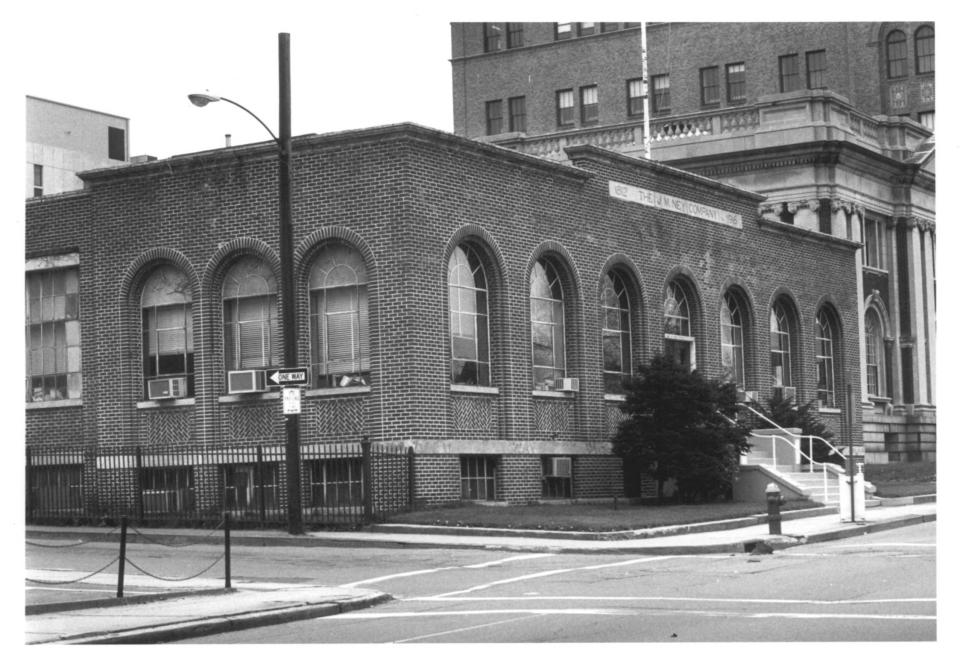

HAC Photo, 10/83 Negative filed with Conn. Hist. Comm., Hartford

Connecticut General Building, 55 Elm Street, lobby, view southwest # 13

HAC Photo, 10/83 Negative filed with Conn. Hist. Comm., Hartford

J.M. Ney building, 71 Elm Street, view southwest