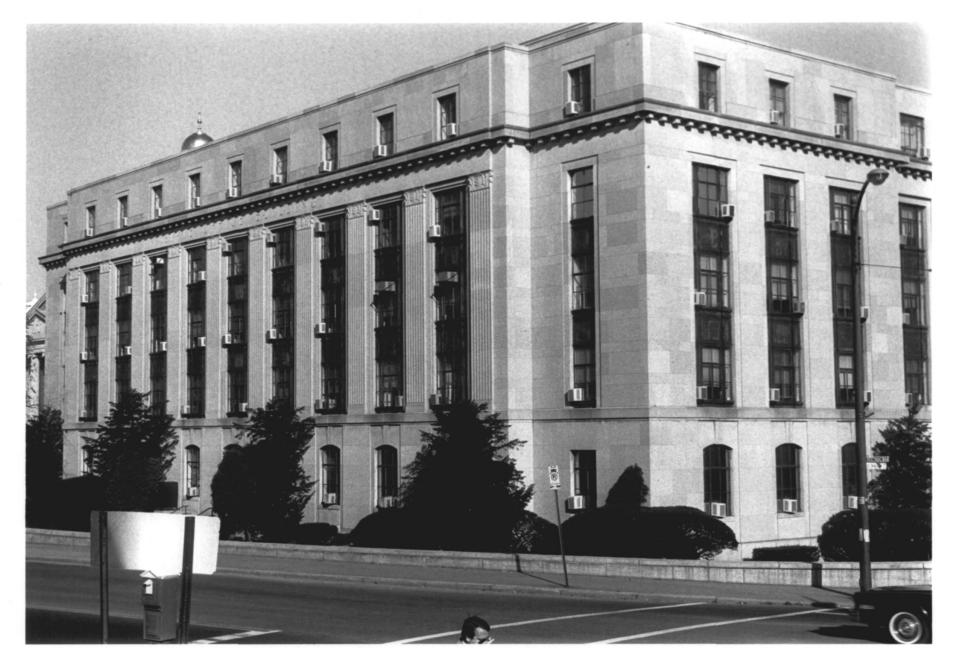

HAC Photo, 10/83 Negative filed with Conn. Hist. Comm., Hartford

Plaza Apts., 126 Capitol Ave.,
Presb. Church & Bushnell Hall
in background, view northwest # 3

HAC Photo, 10/83 Negative filed with Conn. Hist. Comm., Hartford State Office Building, 165 Capitol Avenue, view northeast

HAC Photo, 10/83 Negative filed with Conn. Hist. Comm., Hartford

State Office Building, detail of facade, 165 Capitol Avenue, view southwest # 5

HAC Photo, 10/83 Negative filed with Conn. Hist. Comm., Hartford