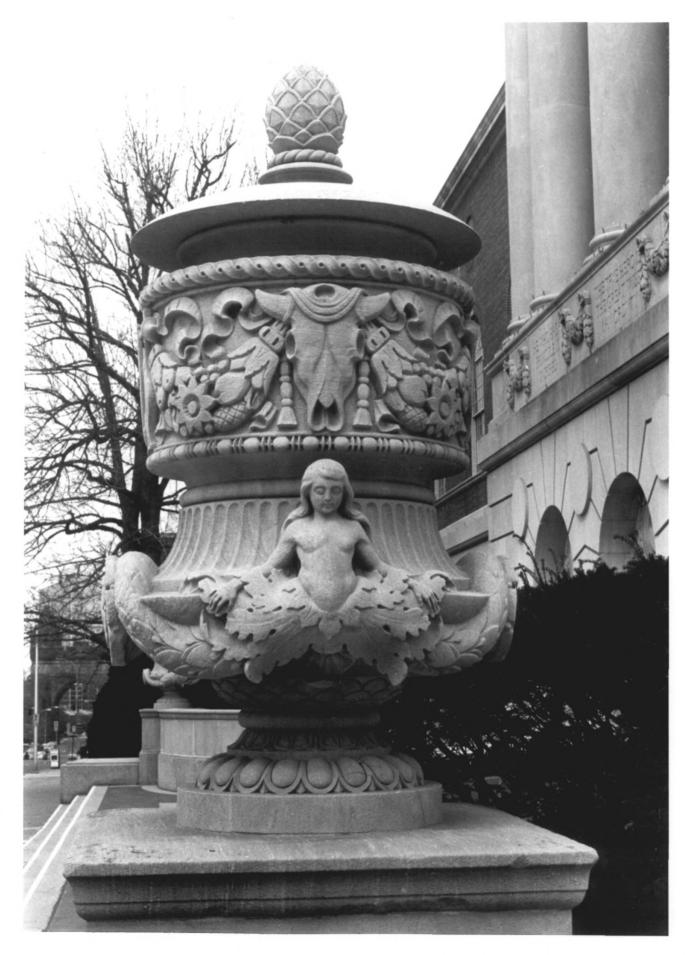

```
HAC Photo, 10/83
Negative filed with Conn.
Hist. Comm., Hartford
```

Fountain, Bushnell Memorial, corner of Trinity St. & Capitol Ave., view north # 8

HAC Photo, 10/83 Negative filed with Conn. Hist. Comm., Hartford