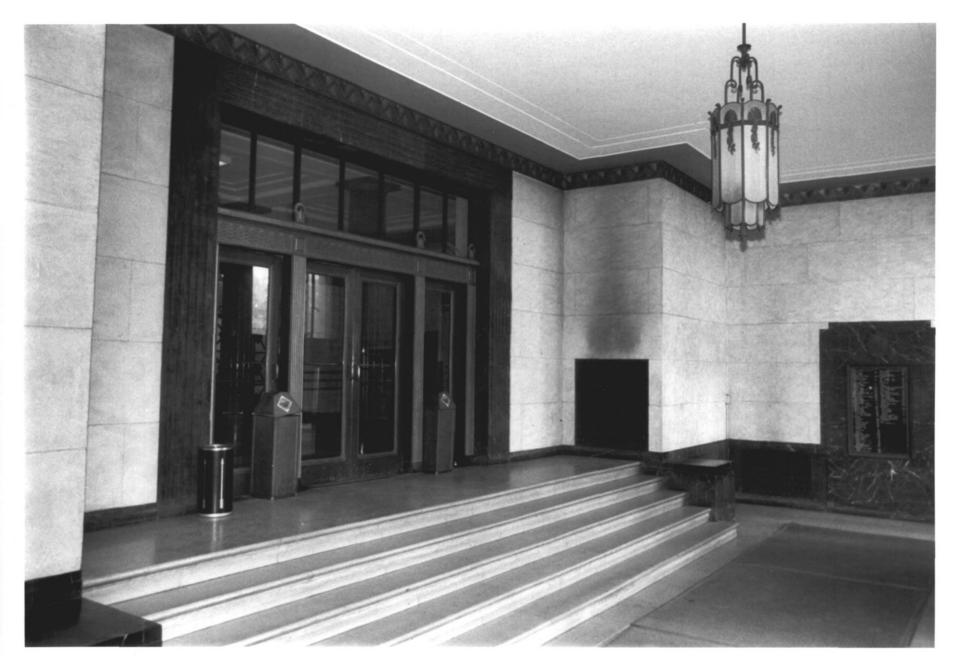

State Office Building, 165 Capitol Avenue, lobby, view southwest

6

```
HAC Photo, 10/83
Negative filed with Conn.
Hist. Comm., Hartford
```

Bushnell Memorial, 166 Capitol Ave., Trinity St. elevation, view east # 7