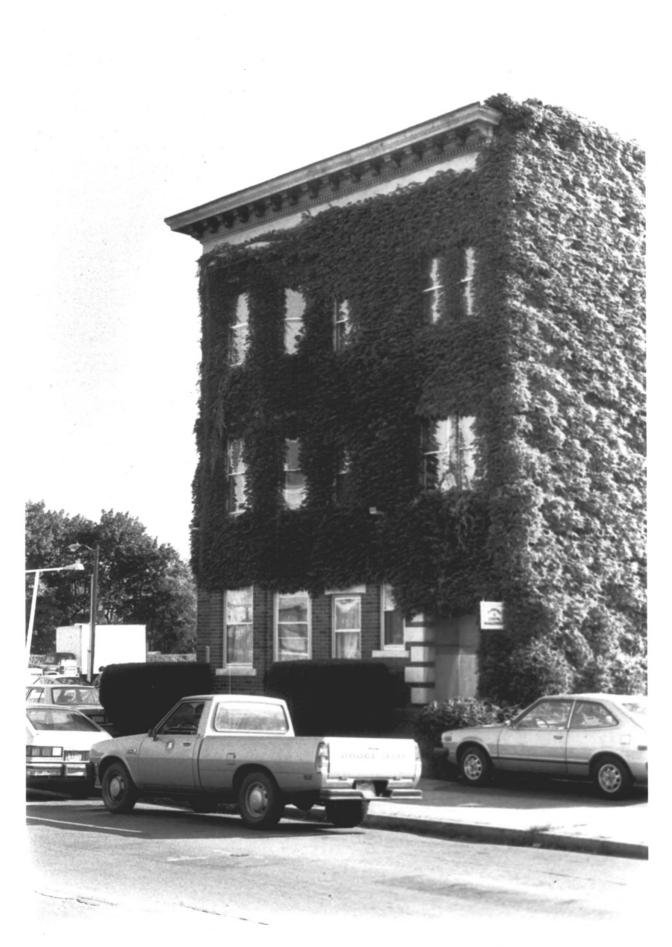

HAC Photo, 10/83 Negative filed with Conn. Hist. Comm., Hartford

71 Capitol Avenue, view southeast

HAC Photo, 10/83 Negative filed with Conn. Hist. Comm., Hartford

Capitol Court, 78-80 Capitol Ave. (55 Elm St. in background), view northeast # 2