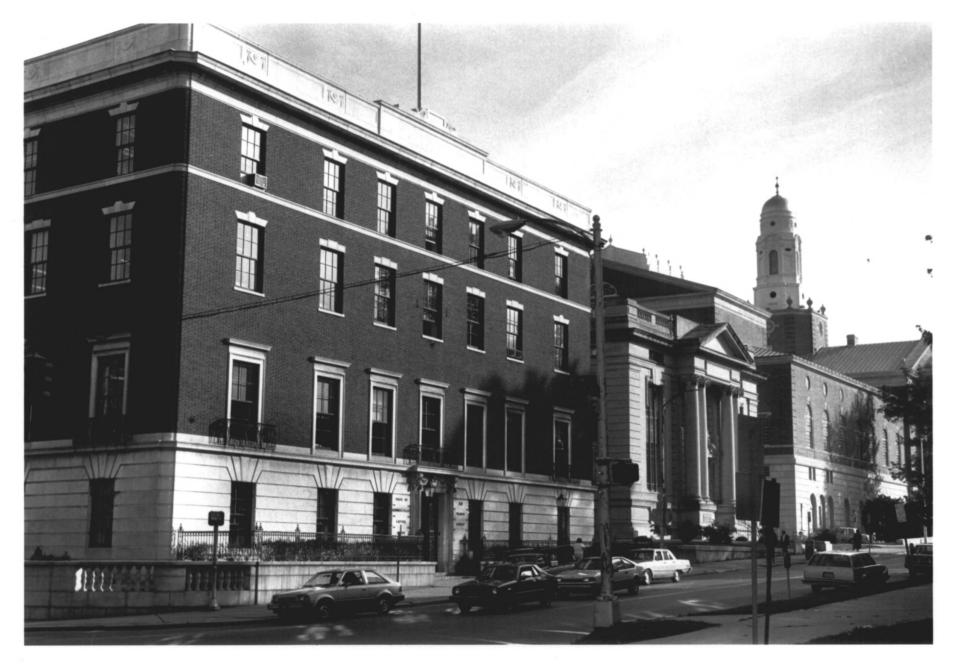

HAC Photo, 10/83 Negative filed with Conn. Hist. Comm., Hartford

Plaza Apts., 126 Capitol Ave.,
Presb. Church & Bushnell Hall
in background, view northwest # 3

HAC Photo, 10/83 Negative filed with Conn. Hist. Comm., Hartford State Office Building, 165 Capitol Avenue, view northeast