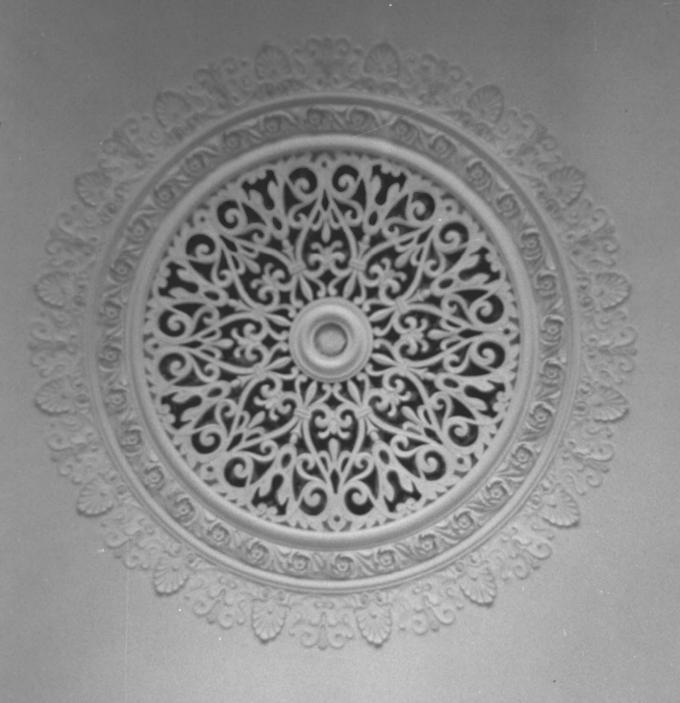

Horace Bushnell Congregational Charges Hartford, Ct. 3/80 MAR

D.S.Plummer, Photograph 7
Detail, marbleized lighting fixture
Negative on file at Ct. Hist. Comm.

Horace Bushnell Congregational Church Hartford, Ct. 3/80 D.S.Plummer, Photograph 8 MAR 8 1982 Pierced ceiling medallion Negative on file at Ct. Hist. Comm.