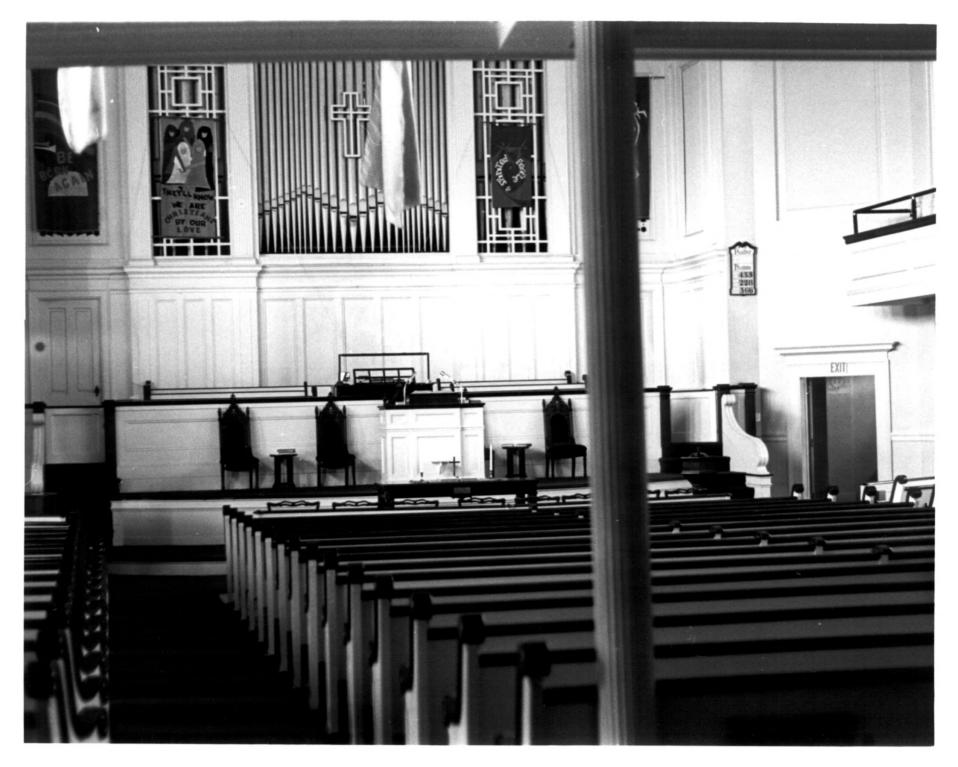

Horace Bushnell Congregational Church Hartford, Ct. 3/80 Ell with parish house addition WAR Vegative on file

Negative on file at Conn. Hist. Comm. Hartford, Ct.

Horace Bushnell Congregational Church Hartford, Ct. 3/80 Auditorium with pulpit platform