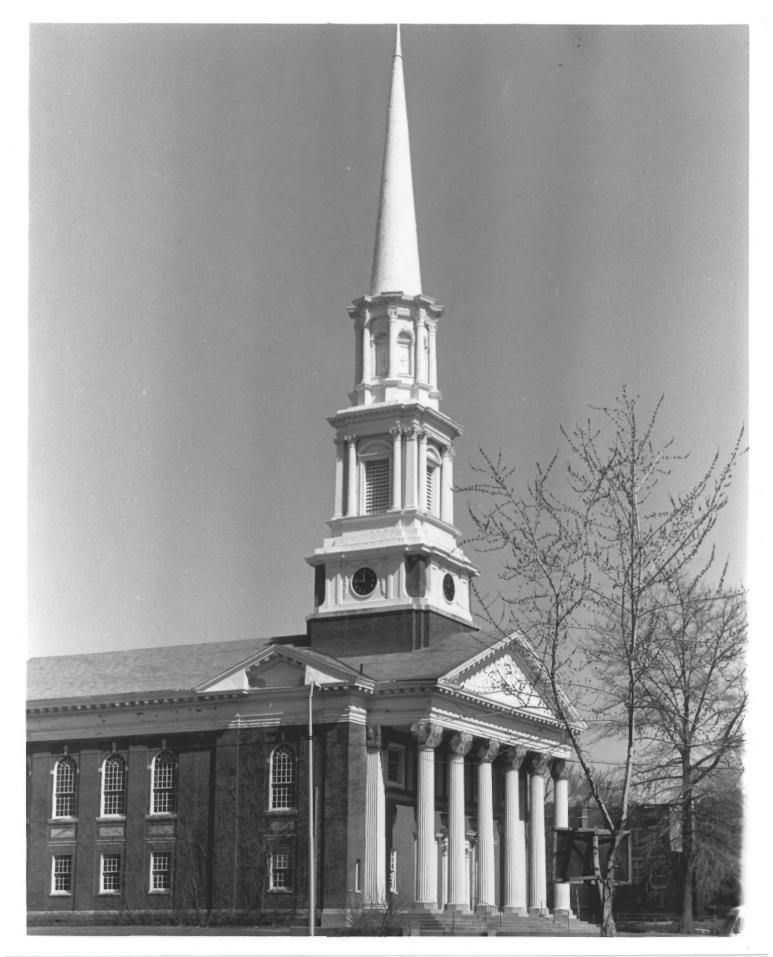

Horace Bushnell Congregational Church Hartford, Ct. 3/80 D.S.Plummer, Photograph 1 MAR Facade from Albany Avenue Negative on file at Ct. Hist. Comm.

Horace Bushnell Congregational Church Hartford, Ct. 3/80 D.S.Plummer, Photograph 2 Exterior showing narthex, nave. Negative on file at Ct. Hist. Comm.