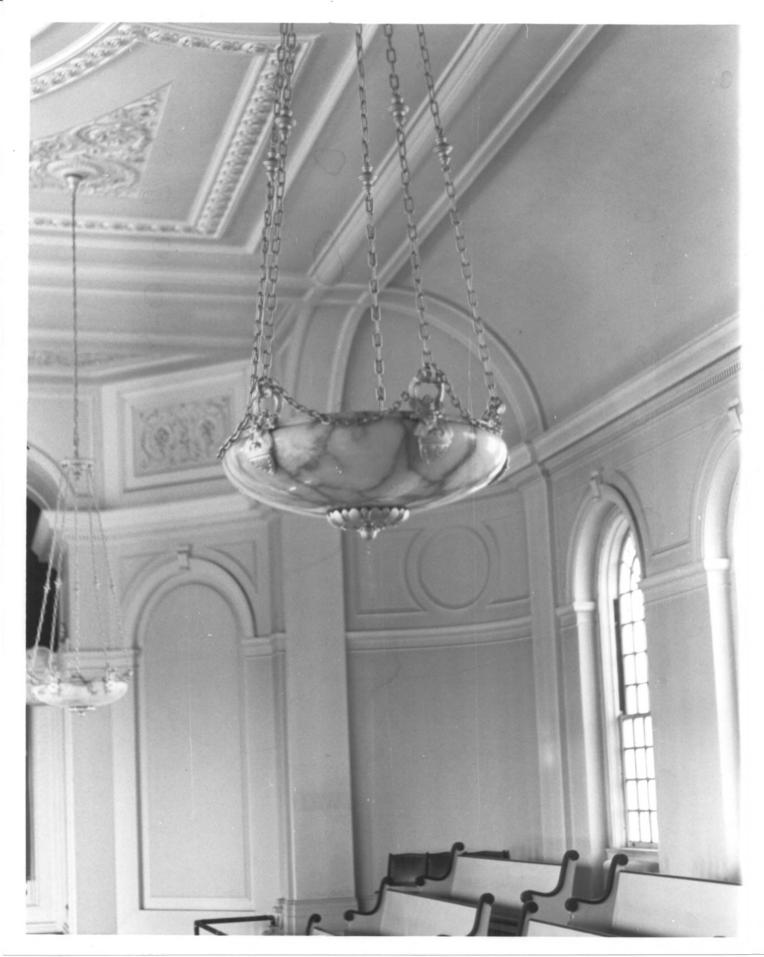

Horace Bushnell Congregational Charges Hartford, Ct. 3/80 MAR

D.S.Plummer, Photograph 7
Detail, marbleized lighting fixture
Negative on file at Ct. Hist. Comm.

Horace Bushnell Congregational Church Hartford, Ct. 3/80 D.S.Plummer, Photograph 8 MAR 8 1982 Pierced ceiling medallion Negative on file at Ct. Hist. Comm.