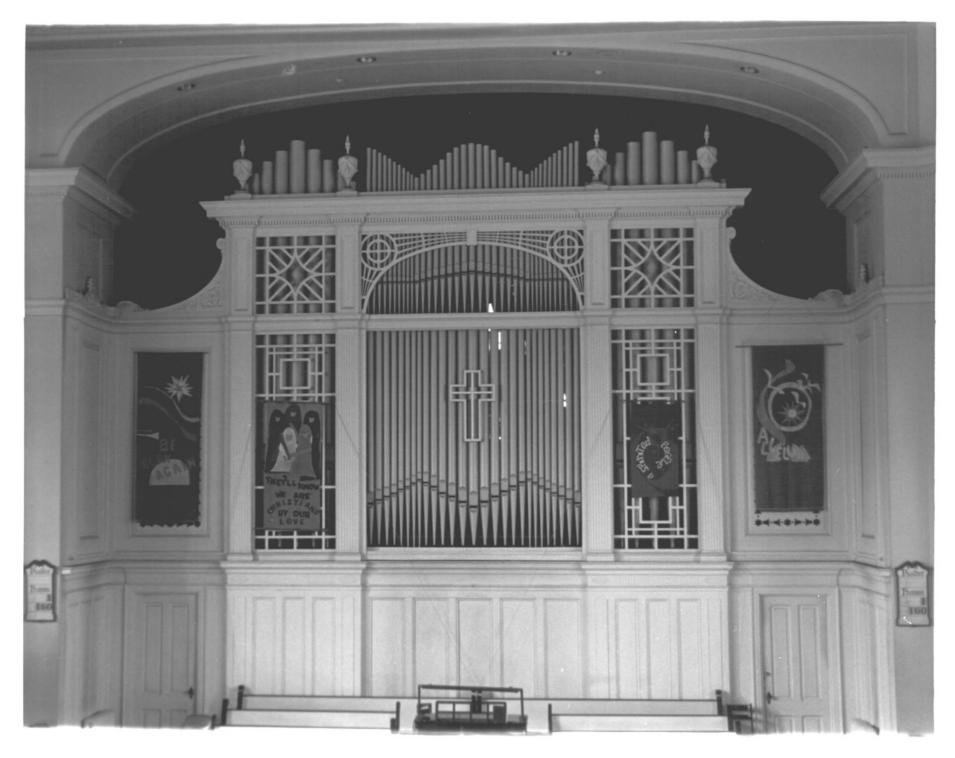

Horace Bushnell Congregational Church Hatford, Ct. 3/80 D.S.Plummer, Photograph 5 Austin organ, detail MAR Negative on file at Ct. Hist. Comm.

Horace Bushnell Congregational Church Hartford, Ct. 3/80 D.S.Plummer, Photo 6 MAR 8 1982 Detail, ceiling plasterwork Negative on file Ct. Hist. Comm.