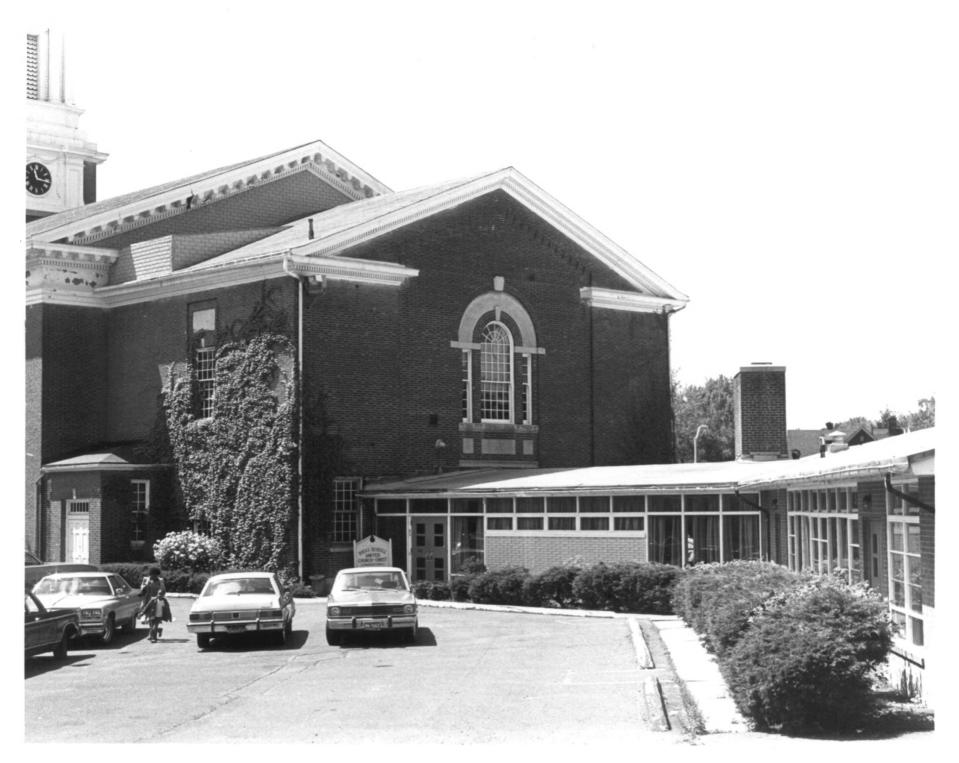

Horace Bushnell Congregational Church Hartford, Ct. 3/80 Ell with parish house addition WAR Vegative on file

Negative on file at Conn. Hist. Comm. Hartford, Ct.

Horace Bushnell Congregational Church Hartford, Ct. 3/80 Auditorium with pulpit platform