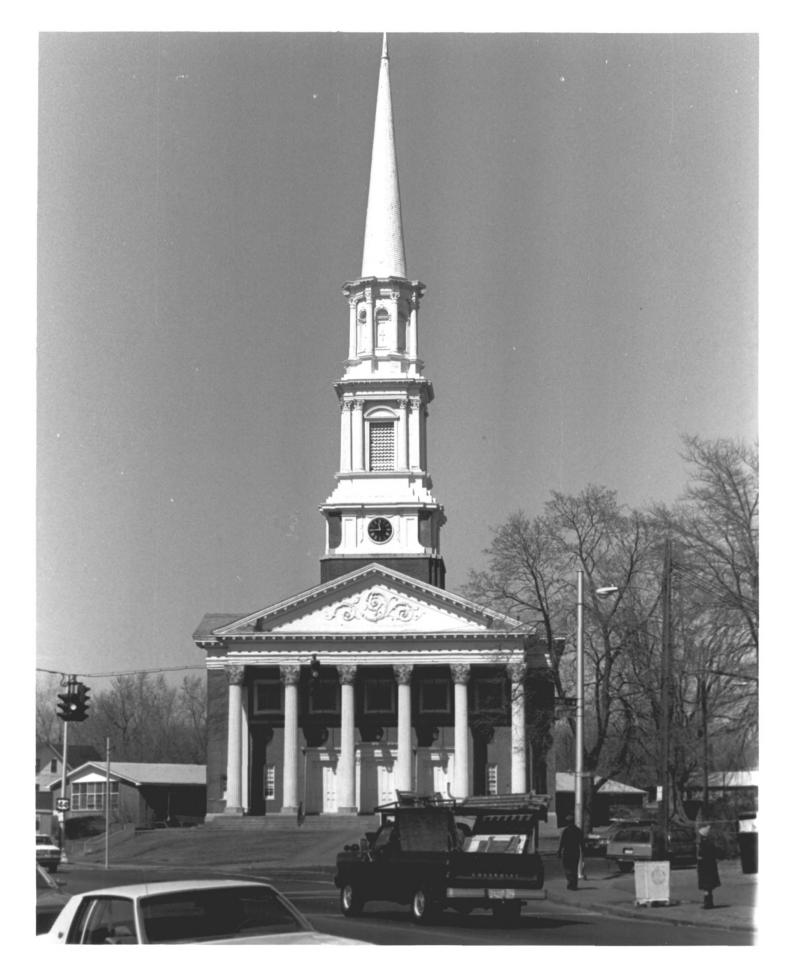

Horace Bushnell Congregational Church Hartford, Ct. 3/80 D.S.Plummer, Photograph 1 MAR Facade from Albany Avenue Negative on file at Ct. Hist. Comm.

Horace Bushnell Congregational Church Hartford, Ct. 3/80 D.S.Plummer, Photograph 2 Exterior showing narthex, nave. Negative on file at Ct. Hist. Comm.