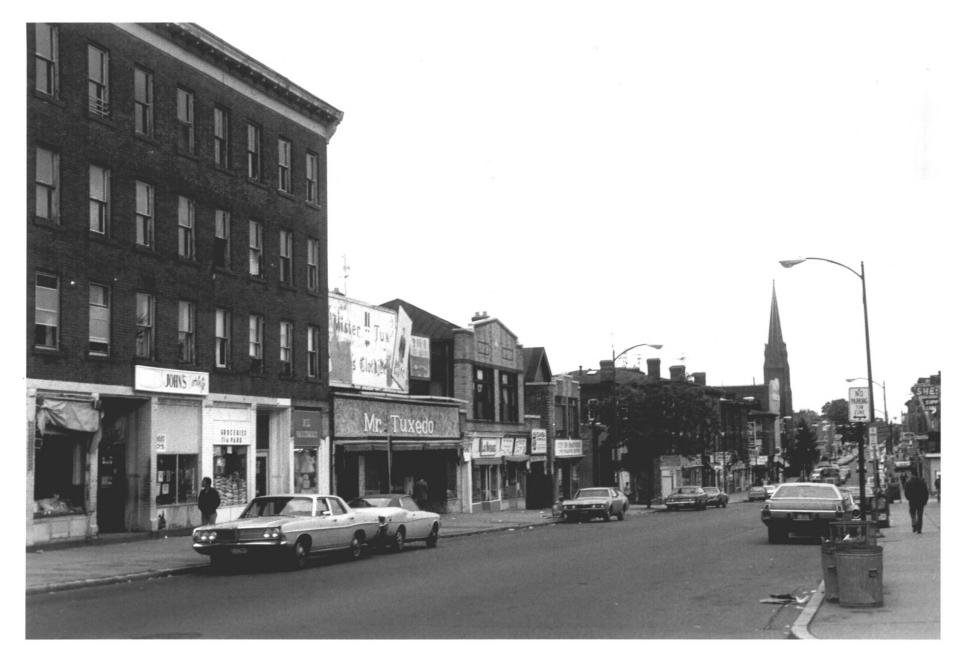

HARtford County

JUN 271978 Photo 7 FROG HOLLOW DISTRICT tford Co, Hartford, CT D. Ransom Photo. 10/ Negative: Conn. Hist. Commission PARK STREET EAST OF BABCOCK ST.. VIEW NORTHEAST

JUN 271978 Photo 8 FROG HOLLOW DISTRICT Hartford, AT | | 1979 D. Ransom Photo, 11/77 Negative: Conn. Hist. Commission COLUMBIA STREET HOUSES, VIEW SOUTHWEST