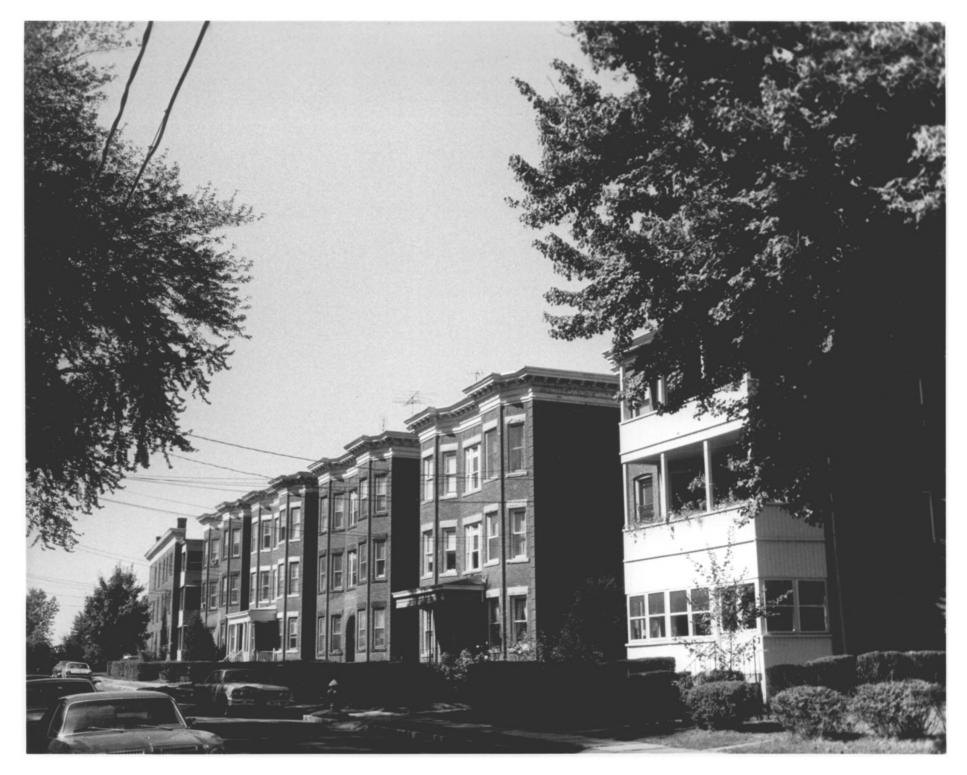

# Photo 13 Hant Sond FROG HOLLOW DISTRICT Hartford, APR | | 1979 D. Ransom Photo, 11/77 Negative: Conn. Hist. Commission GREEK REVIVAL HOUSES, GRAND STREET, VIEW SOUTHWEST JUN 271978

Photo 14 JUN 271978 Hartford, CT HANT Cond Co Marty D. Ransom Photo, 11/77 FROG HOLLOW DISTRICT Negative: Conn. Hist. Commission APR | | 1979 PUTNAM STREET NEAR WARD STREET. VIEW SOUTHWEST