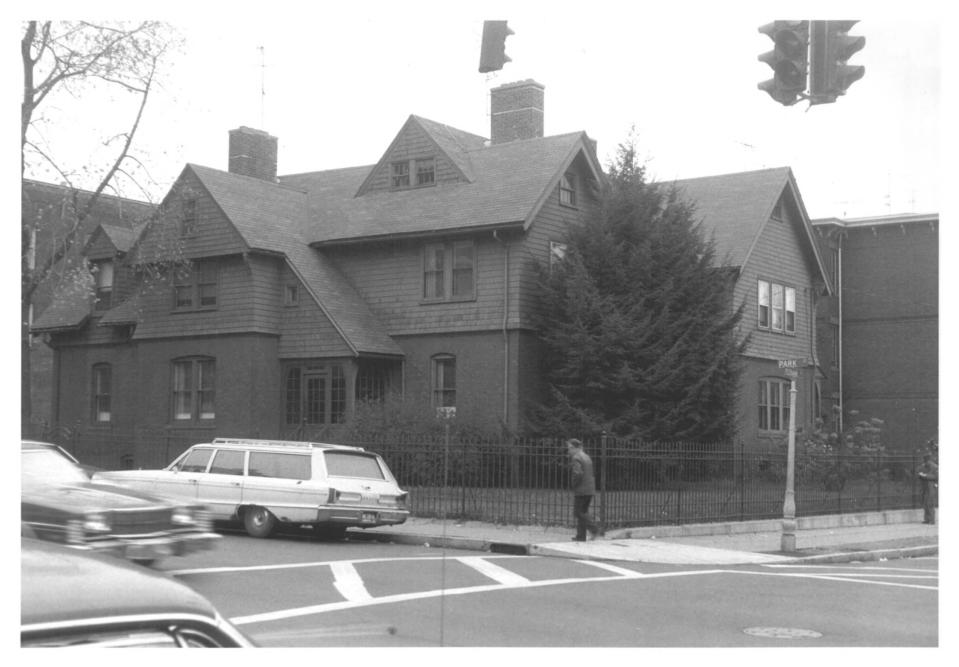

## Photo 11 FROG HOLLOW DISTRICT Hartford, CT HANF Sond County D. Ransom Photo, 11/77 Negative: Appnn Higgs Commission WATKINSON SCHOOL, VIEW 11IN 271978 NORTHWEST

FROG HOLLOW DISTRICT Hartford, CT HAR + Sond D. Ransom Photo, 11/77 Negative: Apponn. High. Commission LAWRENCE STREET SCHOOL. VIEW SOUTHWEST