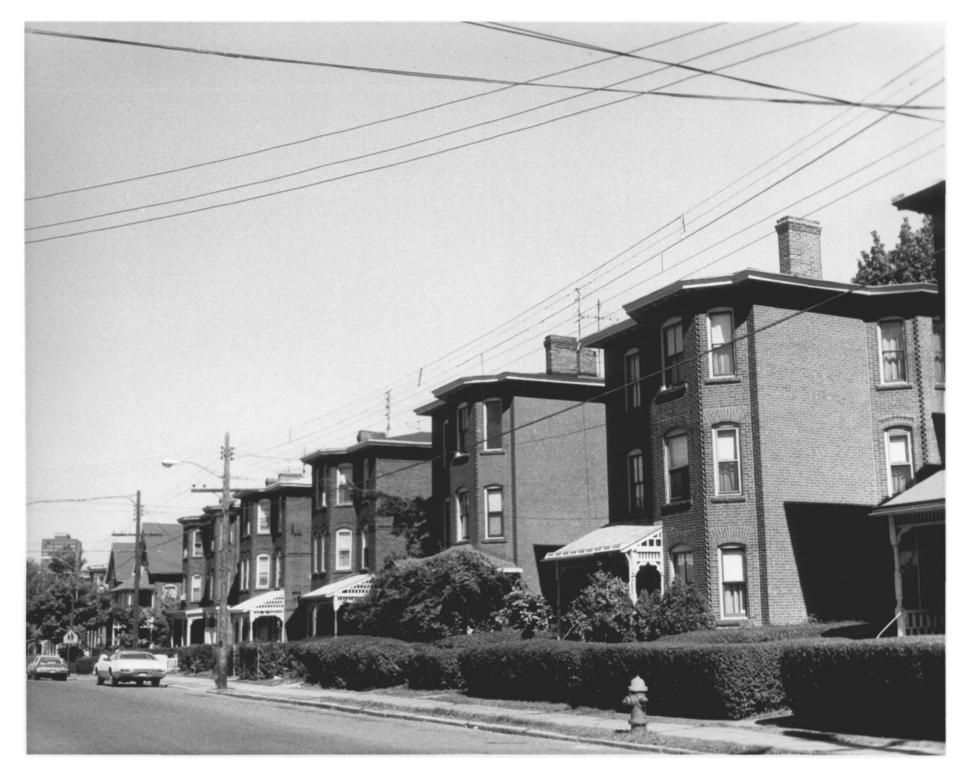

HARtford County

JUN 271978 Photo 7 FROG HOLLOW DISTRICT tford Co, Hartford, CT D. Ransom Photo. 10/ Negative: Conn. Hist. Commission PARK STREET EAST OF BABCOCK ST.. VIEW NORTHEAST

JUN 271978 Photo 8 FROG HOLLOW DISTRICT Hartford, AT | | 1979 D. Ransom Photo, 11/77 Negative: Conn. Hist. Commission COLUMBIA STREET HOUSES, VIEW SOUTHWEST