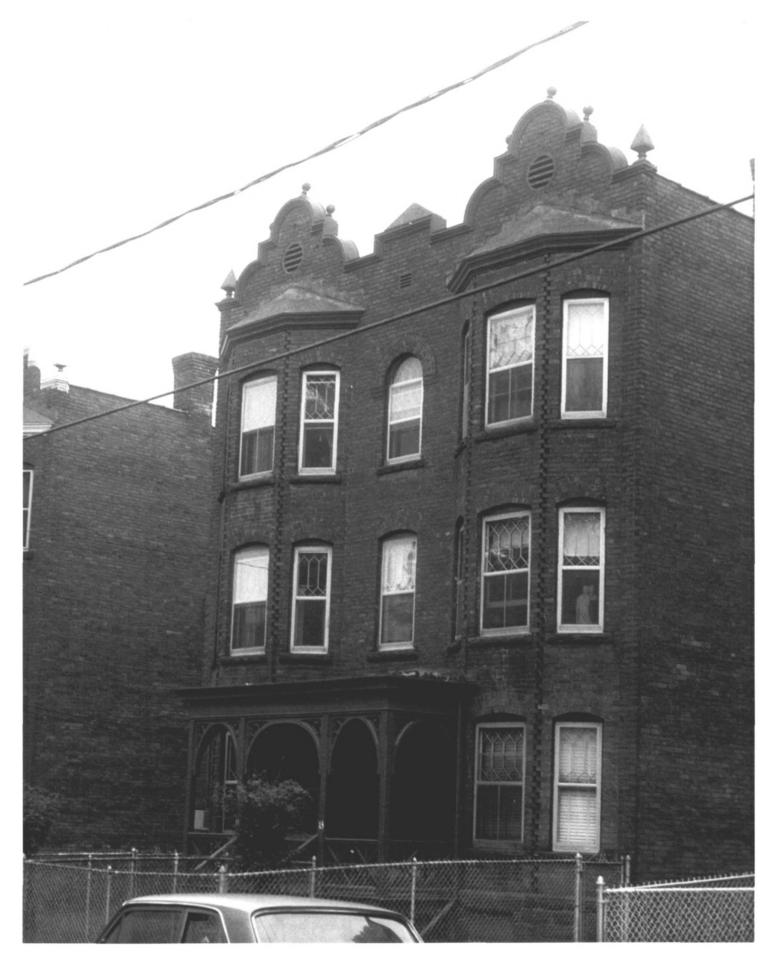

### Photo 1 Hant Cond C' FROG HOLLOW DISTRICT 1979 Hartford, CT D. Ransom Photo, 10/77 Negative: Conn. Hist. Commission MORTSON 11-13 MADISON STREET, VIEW SOUTHEAST ILIN 271978

Photo 2 FROG HOLLOW Hartford, Art D. Ransom Photo, 10/77 Negative: Conn. Hist. Commission APR ZION STREET, VIEW NORTHWEST ILIN 271978