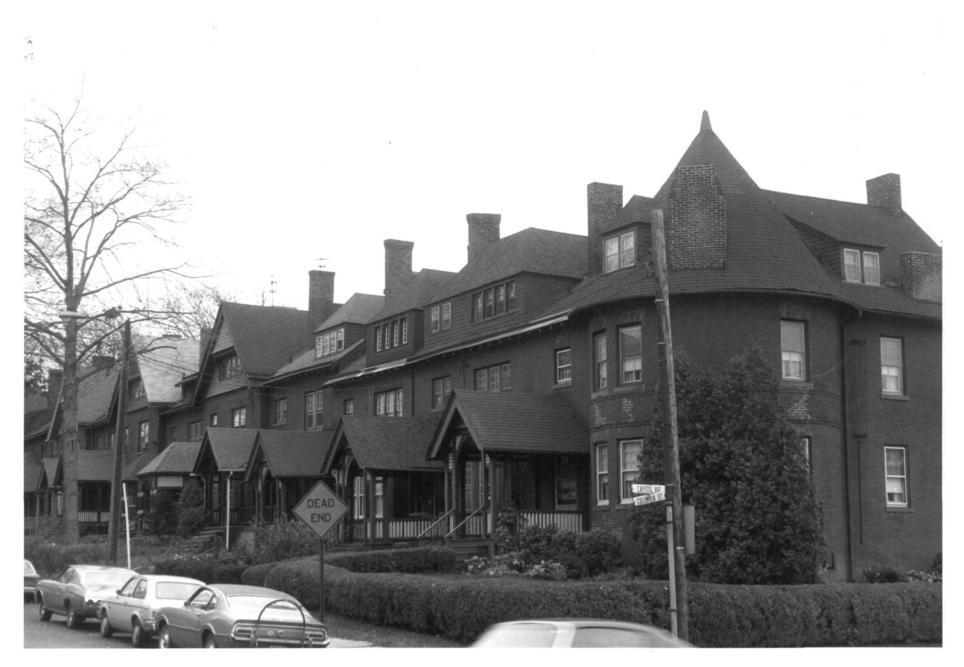

HARtford County

JUN 271978 Photo 7 FROG HOLLOW DISTRICT tford Co, Hartford, CT D. Ransom Photo. 10/ Negative: Conn. Hist. Commission PARK STREET EAST OF BABCOCK ST.. VIEW NORTHEAST

JUN 271978 Photo 8 FROG HOLLOW DISTRICT Hartford, AT | | 1979 D. Ransom Photo, 11/77 Negative: Conn. Hist. Commission COLUMBIA STREET HOUSES, VIEW SOUTHWEST