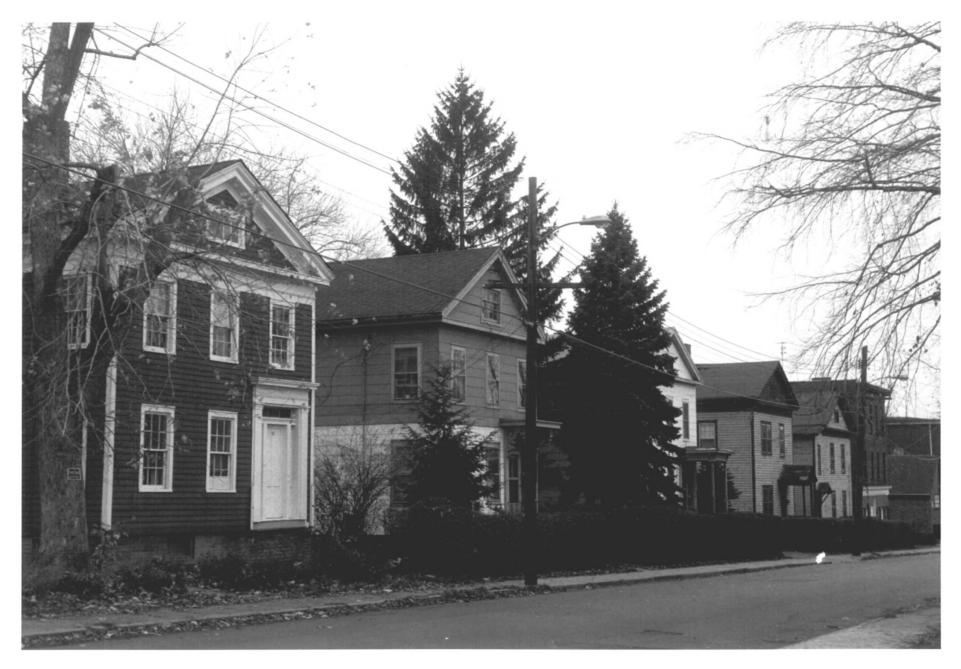

# Photo 13 Hant Sond FROG HOLLOW DISTRICT Hartford, APR | | 1979 D. Ransom Photo, 11/77 Negative: Conn. Hist. Commission GREEK REVIVAL HOUSES, GRAND STREET, VIEW SOUTHWEST JUN 271978

Photo 14 JUN 271978 Hartford, CT HANT Cond Co Marty D. Ransom Photo, 11/77 FROG HOLLOW DISTRICT Negative: Conn. Hist. Commission APR | | 1979 PUTNAM STREET NEAR WARD STREET. VIEW SOUTHWEST