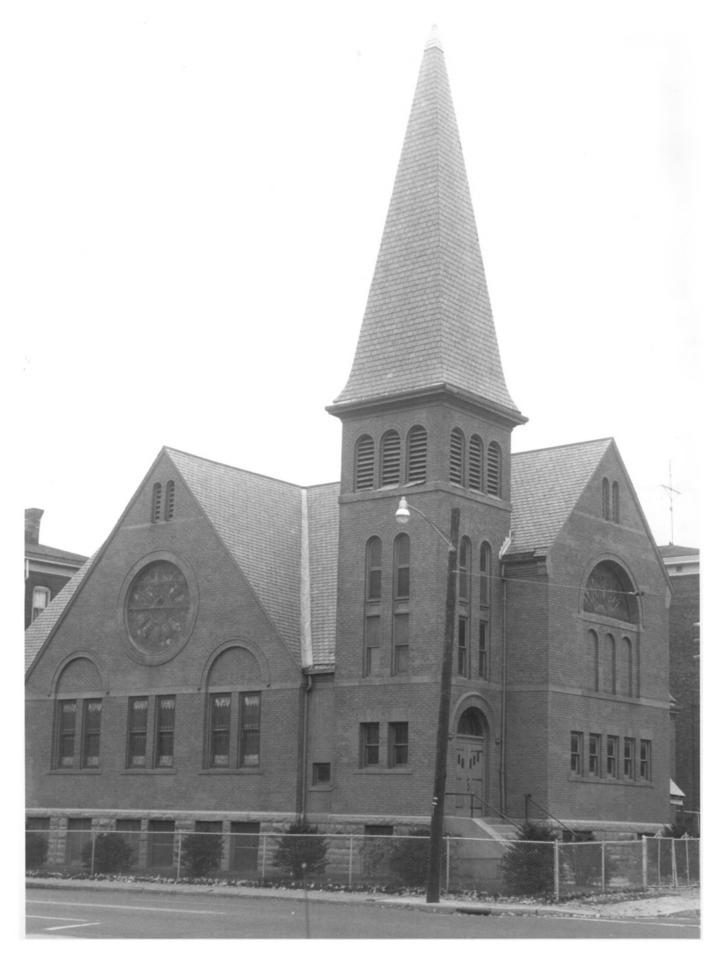

#### Photo 10 FROG HOLLOW, DIS Hartford, C D. Ransom Photo, 11/77 Negative: Conn. Hist. Commission JUN 271978 CHURCH, RUSS & BROAD STREETS. VIEW NORTHEAST