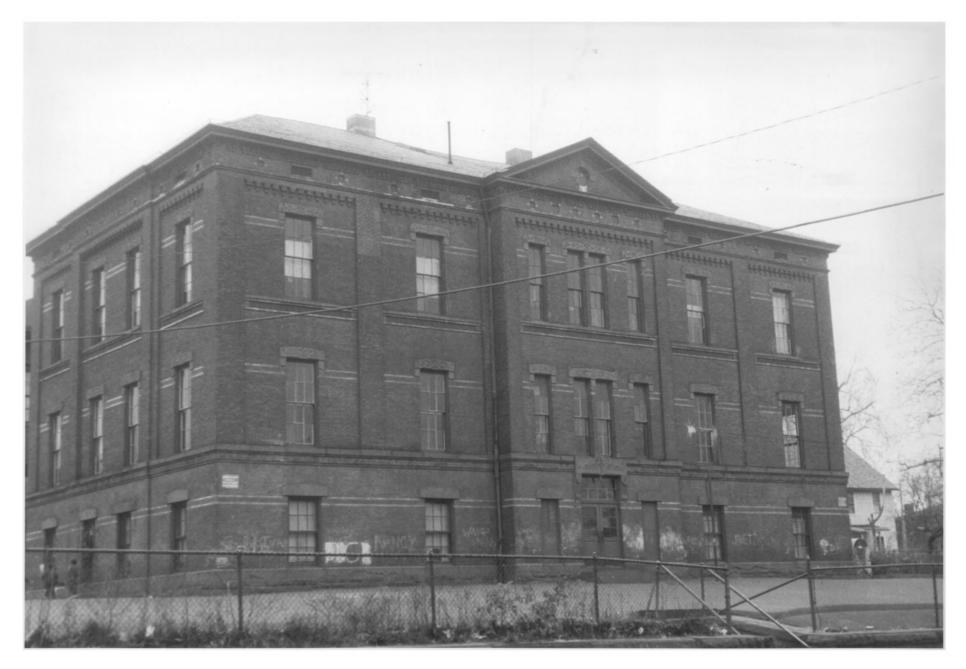

## Photo 11 FROG HOLLOW DISTRICT Hartford, CT HANF Sond County D. Ransom Photo, 11/77 Negative: Appnn Higgs Commission WATKINSON SCHOOL, VIEW 11IN 271978 NORTHWEST

FROG HOLLOW DISTRICT Hartford, CT HAR + Sond D. Ransom Photo, 11/77 Negative: Apponn. High. Commission LAWRENCE STREET SCHOOL. VIEW SOUTHWEST