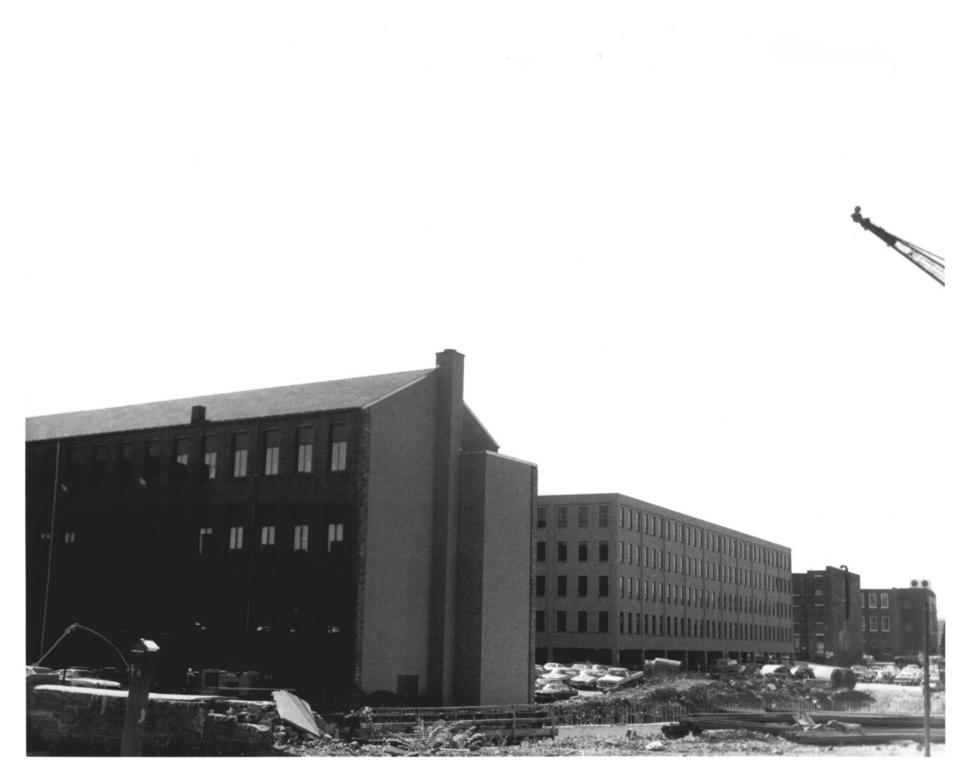

Photo 9 JUN 271978 FROG HOLLOW DISTRICT Hartford, CT HARtford Count D. Ransom Photo, 11/77 Negative: Conn. Hist. Commission APR | | 1979 BILLINGS AND SPENCER. VIEW NORTHEAST