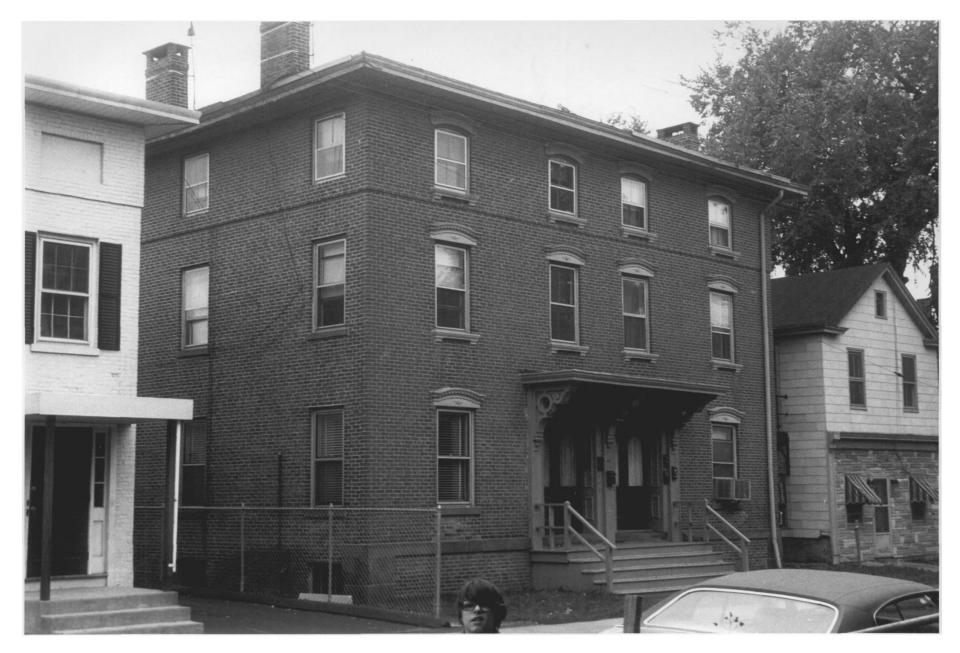

Photo A-3 Frog Hollow District Hartford, CAPR D. Ransom Photo, 9/78 Negative: Connecticut Historical Commission MORTSON STREET. VIEW NORTHWEST

Lord CIDIN Photo A-2 Froa Hollow District Hartford, CTAPR | 9 D. Ransom Photo, 9/78 Negative: Connecticut Historical Commission YORK STREET. VIEW NORTHEAST