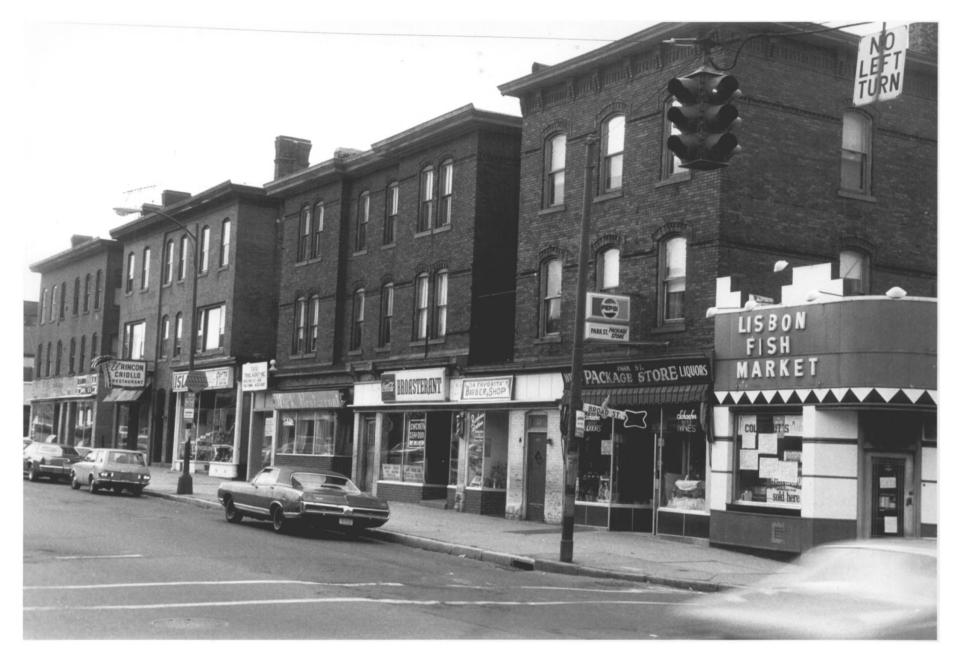

JUN 271978 Photo 5 FROG HOLLOW DISTRICT. Hartford, CT HANtford County D. Ransom Photo, 10/77 Negative: Conn. Hist. Commission APR BROAD ST. S. OF WARD ST.. VIEW SOUTHEAST

JUN 271978 Photo 6 FROG HOLLOW DISTRICT Hartford, CTAPR | 979 D. Ransom Photo, 10/77 Negative: Conn. Hist. Commission PARK ST. EAST OF BROAD ST.. VIEW SOUTHEAST