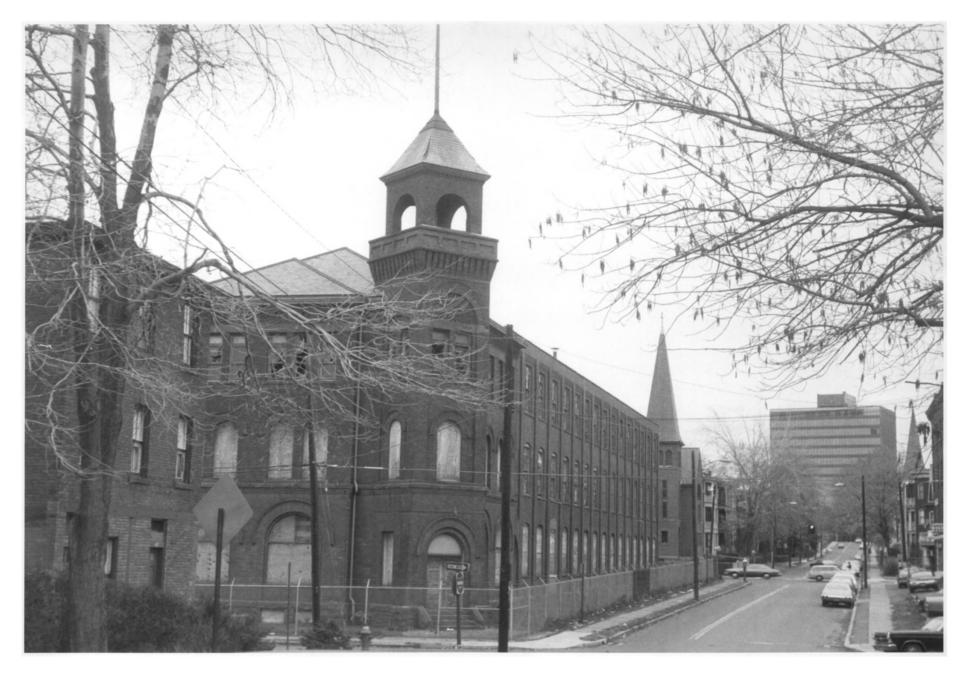

Photo 9 JUN 271978 FROG HOLLOW DISTRICT Hartford, CT HARtford Count D. Ransom Photo, 11/77 Negative: Conn. Hist. Commission APR | | 1979 BILLINGS AND SPENCER. VIEW NORTHEAST