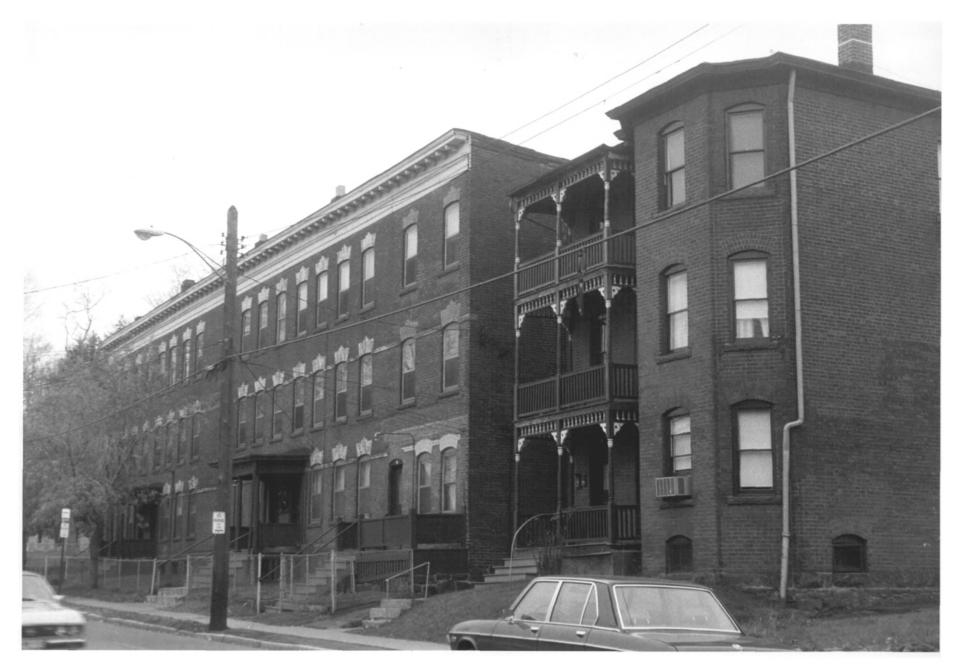

HARtford County

JUN 271978 Photo 7 FROG HOLLOW DISTRICT tford Co, Hartford, CT D. Ransom Photo. 10/ Negative: Conn. Hist. Commission PARK STREET EAST OF BABCOCK ST.. VIEW NORTHEAST

JUN 271978 Photo 8 FROG HOLLOW DISTRICT Hartford, AT | | 1979 D. Ransom Photo, 11/77 Negative: Conn. Hist. Commission COLUMBIA STREET HOUSES, VIEW SOUTHWEST