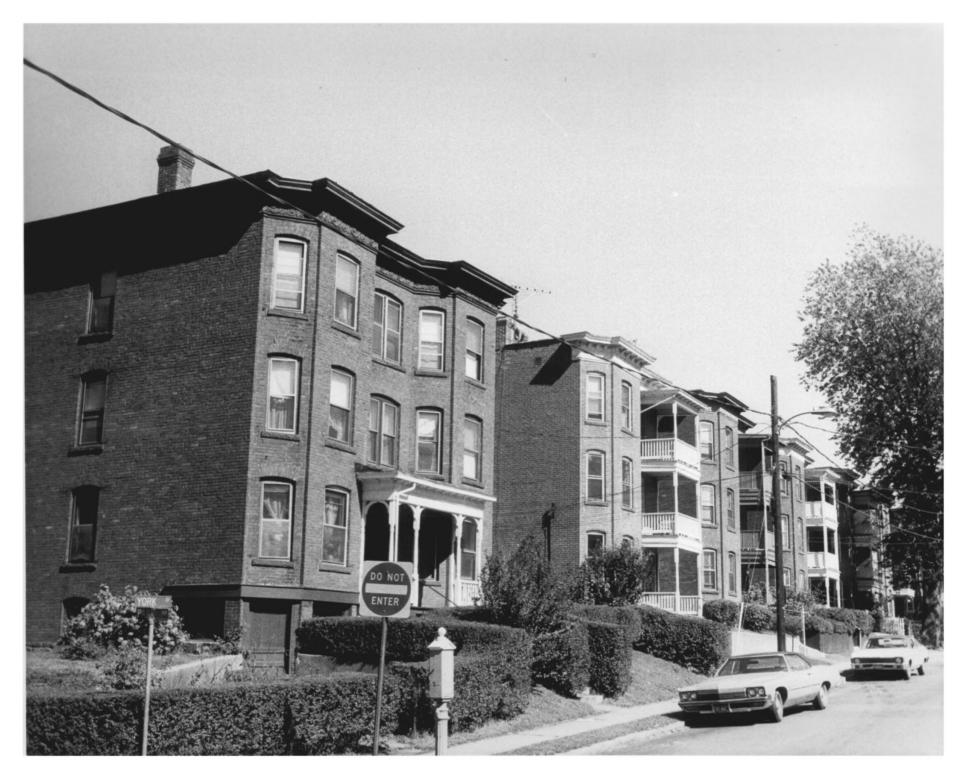

Photo A-3 Frog Hollow District Hartford, CAPR D. Ransom Photo, 9/78 Negative: Connecticut Historical Commission MORTSON STREET. VIEW NORTHWEST

Lord CIDIN Photo A-2 Froa Hollow District Hartford, CTAPR | 9 D. Ransom Photo, 9/78 Negative: Connecticut Historical Commission YORK STREET. VIEW NORTHEAST