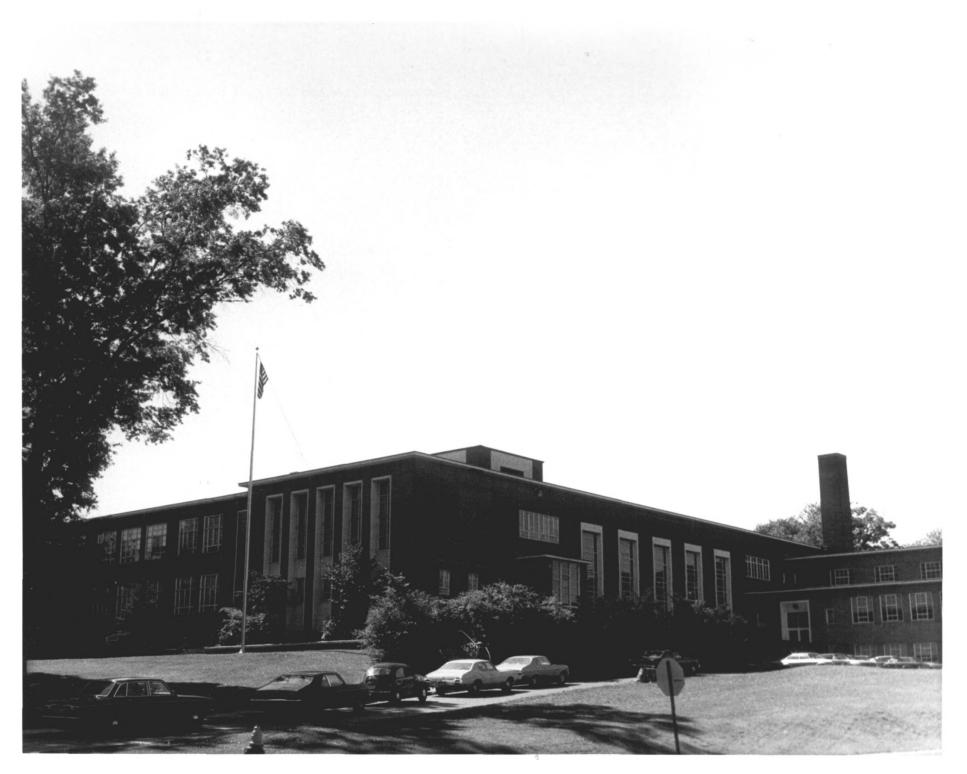

#### Photo A-1' HANA WIC Frog Hollow Apstric 979 Hartford, CT

D. Ransom Photo, 9/78 Negative; Connecticut Historical Commission BURNS SCHOOL, VIEW SOUTHWESTUV 1 1978