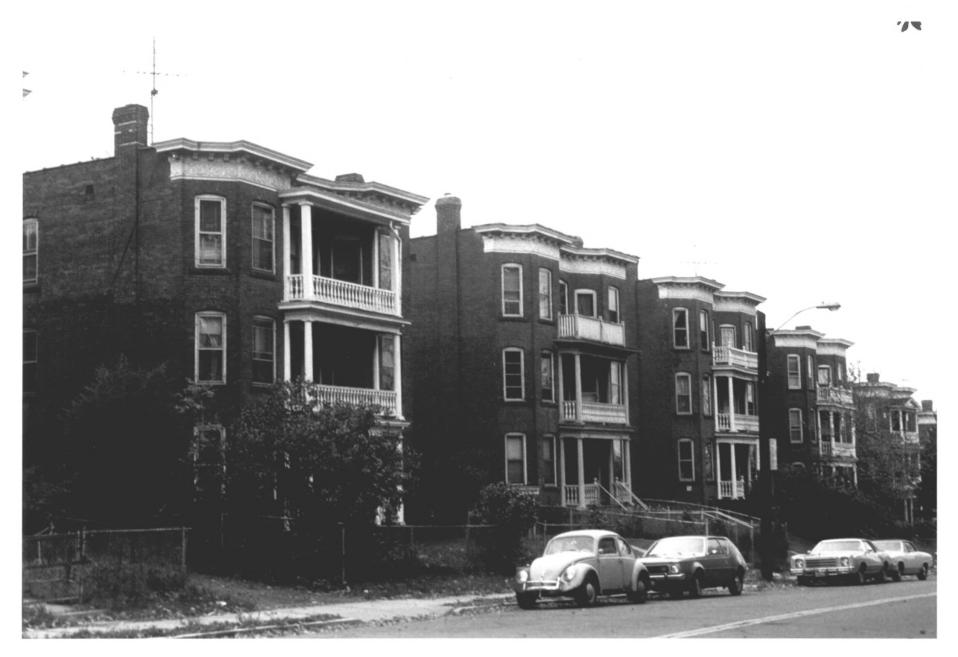

Photo A-Frog Hollow Hartford, C D. Ransom Photo, 9/78 Negative: Connecticut Historical Commission PARK TERRACE. VIEW SOUTHEAST

Photo A-4 Hant fond County Frog Hollow District Hartford, CT

D. Ransom Photo, 9/78 Negative: Connecticut Historical Commission PUTNAM STREET, VIEW NORTHEASTNOV 1