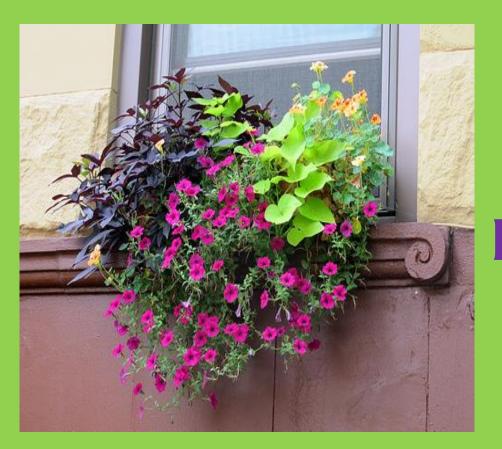

# "Greenest Block in Brooklyn"

- An annual & free competition among block and merchant associations as well as community groups
- Prizes also given to:
- -Greenest storefront
- -Best street tree beds
- -Best window box
- -Best community garden streetscape