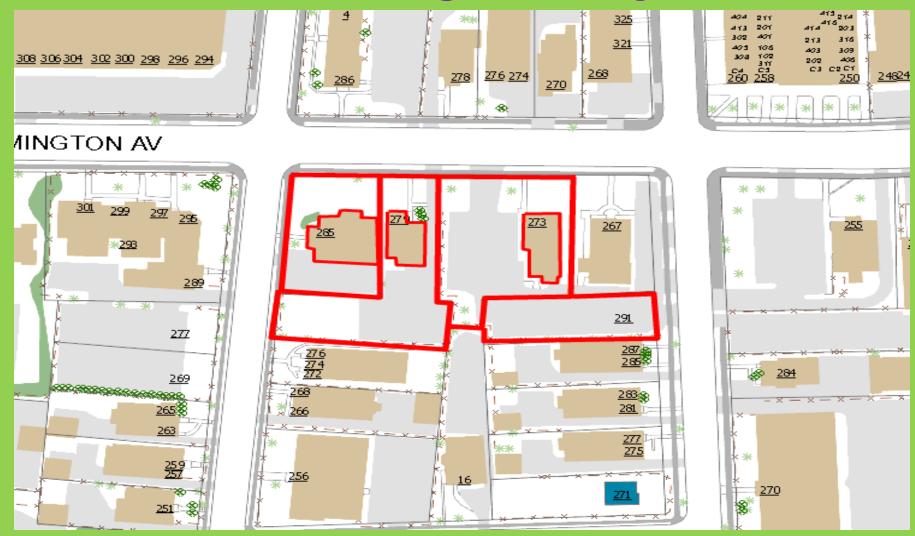

### Food For Thought: The Eyesores

Vacant Buildings and Lots(Roughly 1.18 acres on a single Block)