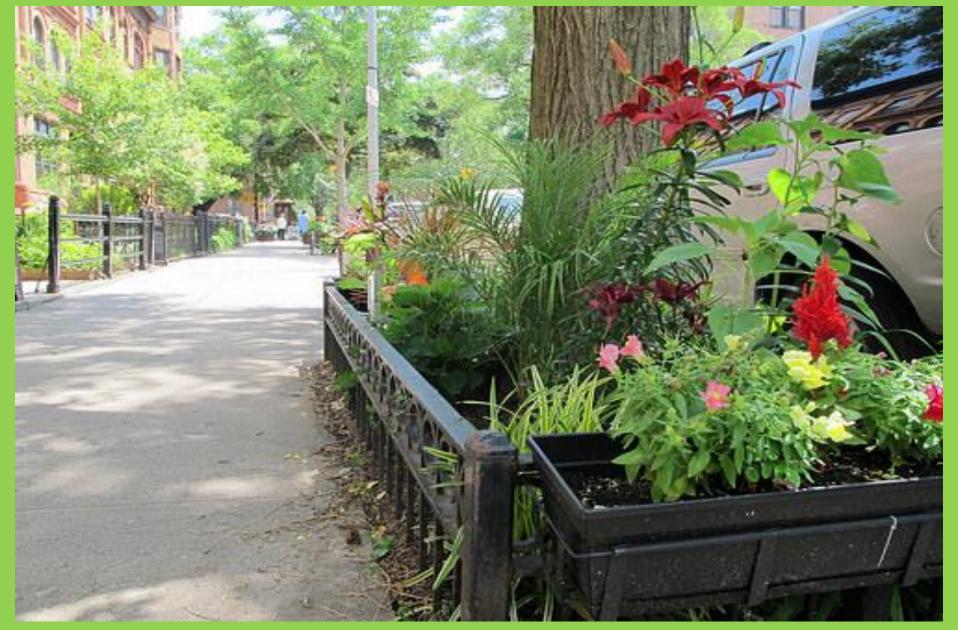

# "Greenest Block in Brooklyn"

- An annual & free competition among block and merchant associations as well as community groups
- Prizes also given to:
- -Greenest storefront
- -Best street tree beds
- -Best window box
- -Best community garden streetscape