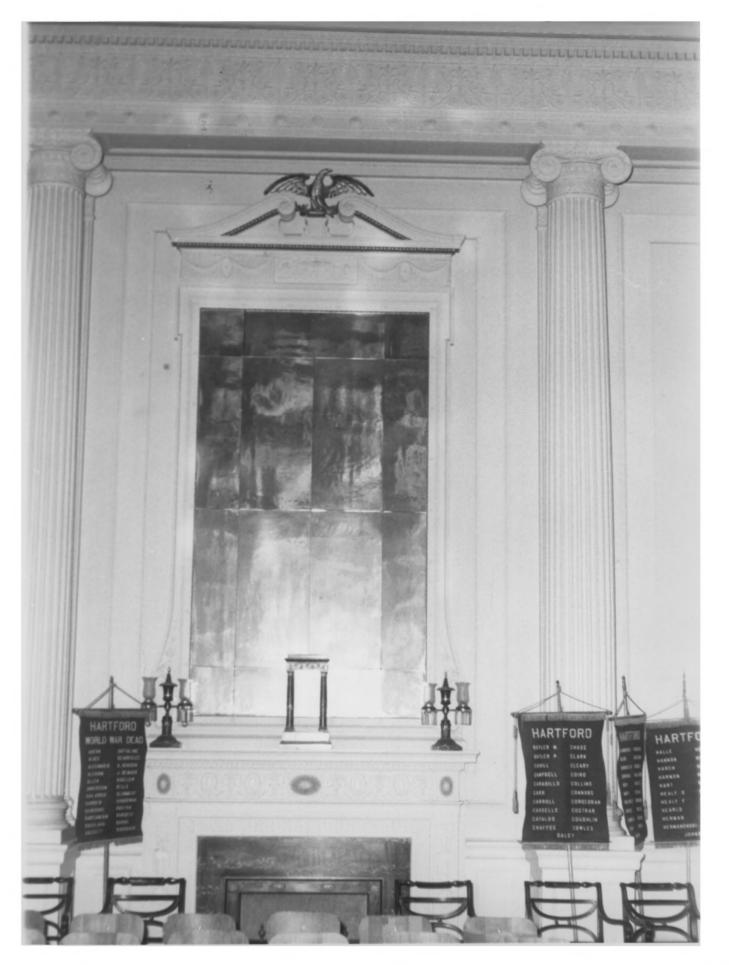

Negative: Connecticut Historical Commission COFFER AND SCULPTURE, VIEW SOUTHEAST

MAR 1 8 1981

Photo 9 Hartford
Municipal Building Hartford, CT D. Ransom Photo, 6/79 Negative: Connecticut Historical Commission FUNCTION ROOM. VIEW NORTH