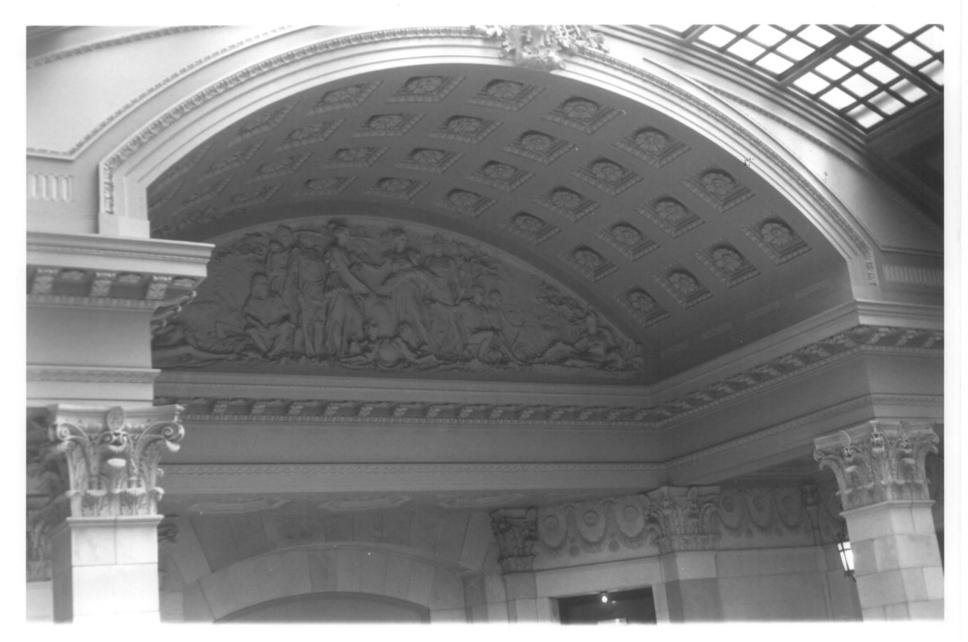

Negative: Connecticut Historical Commission COFFER AND SCULPTURE, VIEW SOUTHEAST

MAR 1 8 1981

Photo 9 Hartford
Municipal Building Hartford, CT D. Ransom Photo, 6/79 Negative: Connecticut Historical Commission FUNCTION ROOM. VIEW NORTH