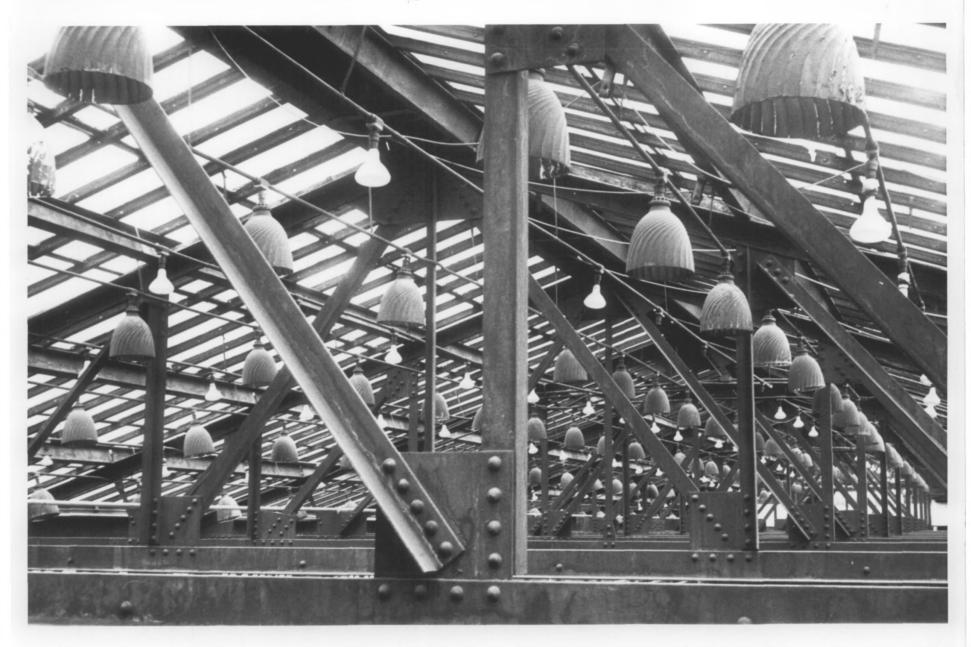

LIONS. VIEW NORTHEAST

8 198

Photo 12 Hartford Co., Municipal Building Hartford, CT D. Ransom Photo, 6/79 Negative: Connecticut Historical Commission ATRIUM LIGHTING. VIEW NORTHEAST MAR 1 8 1981