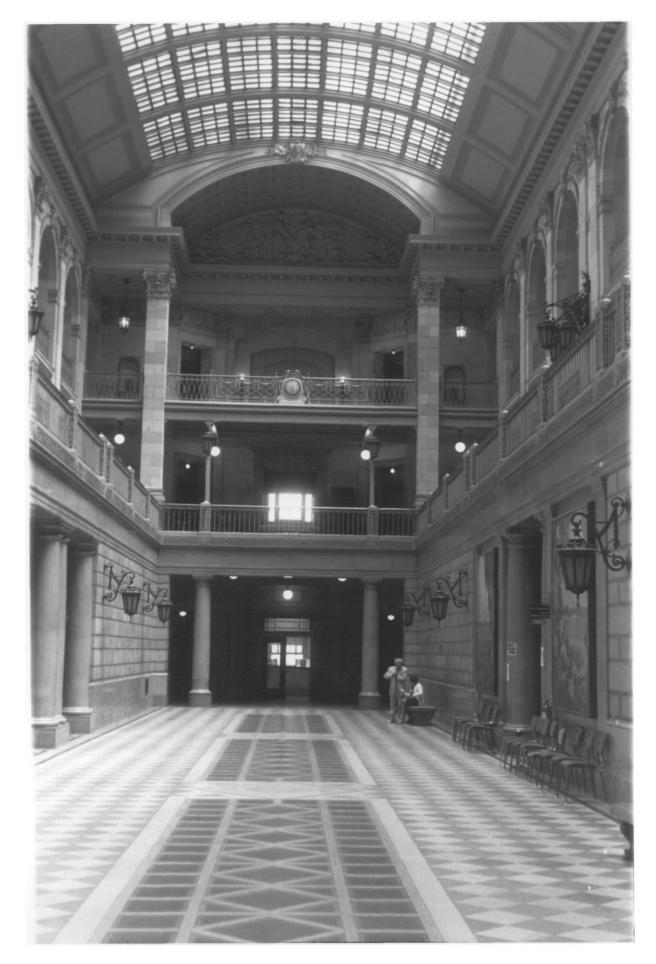

Photo 5 Hartford Co., Municipal Building Hartford, CTAPP D. Ransom Photo, 6/79 Negative: Connecticut Historical Commission

NORTH ELEVATION WITH STEGOSAURUS. VIEW S.

Photo 6 Hartford Municipal Building A. Hartford, CT D. Ransom Photo, 6/79 Negative: Connecticut Historical Commission ATRIUM, VIEW EAST