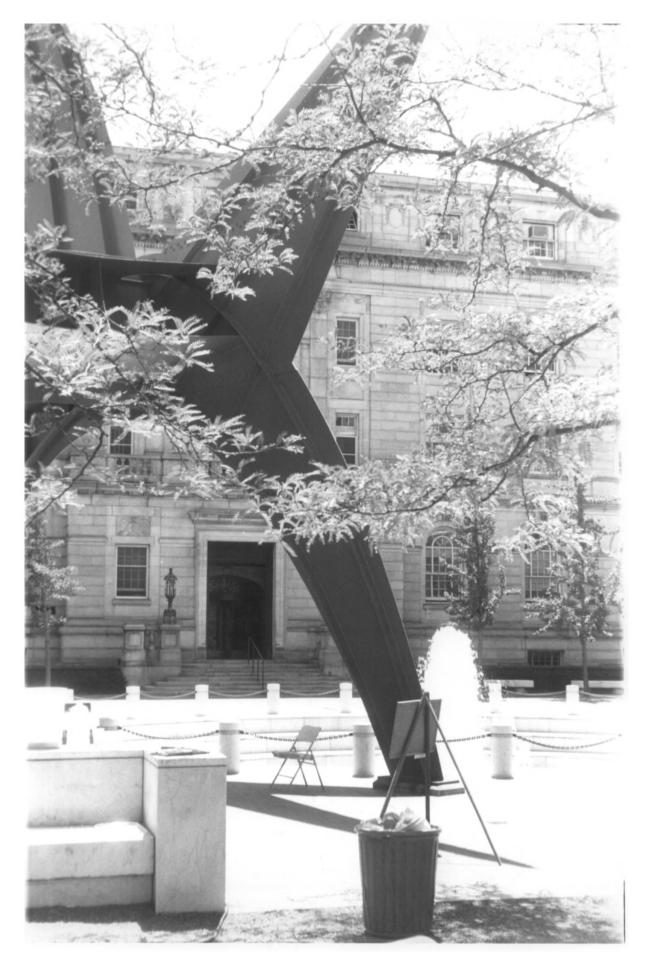

Photo 5 Hartford Co., Municipal Building Hartford, CTAPP D. Ransom Photo, 6/79 Negative: Connecticut Historical Commission

NORTH ELEVATION WITH STEGOSAURUS. VIEW S.

Photo 6 Hartford Municipal Building A. Hartford, CT D. Ransom Photo, 6/79 Negative: Connecticut Historical Commission ATRIUM, VIEW EAST