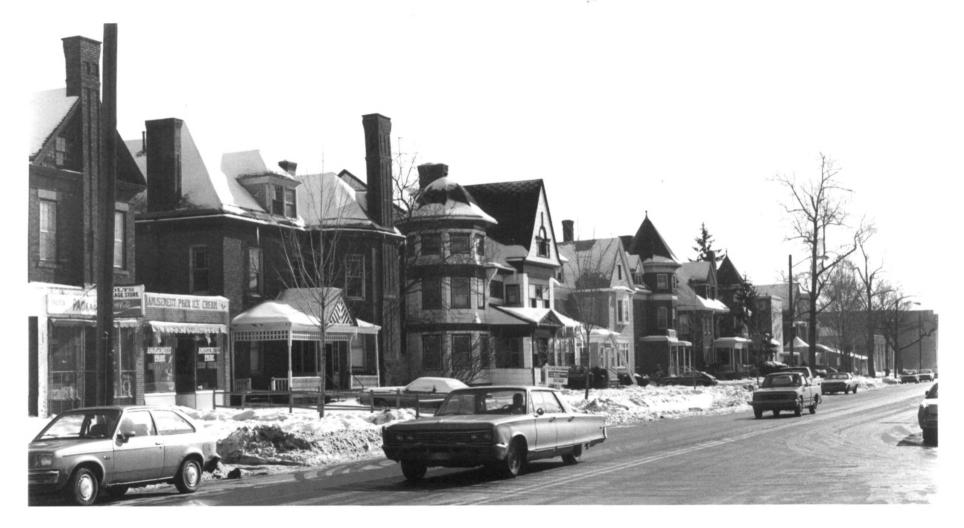

Negative: Connecticut Historical Commission EAST SIDE, SOUTH FROM 176-

180 WETHERSFIELD AVENUE.

VIEW SOUTHEAST

Parkside Historic District Hartford, CT

R. Howard Photo, 1/82 Negative: Connecticut Historical Commission REAR OF HOUSES ON EAST SIDE