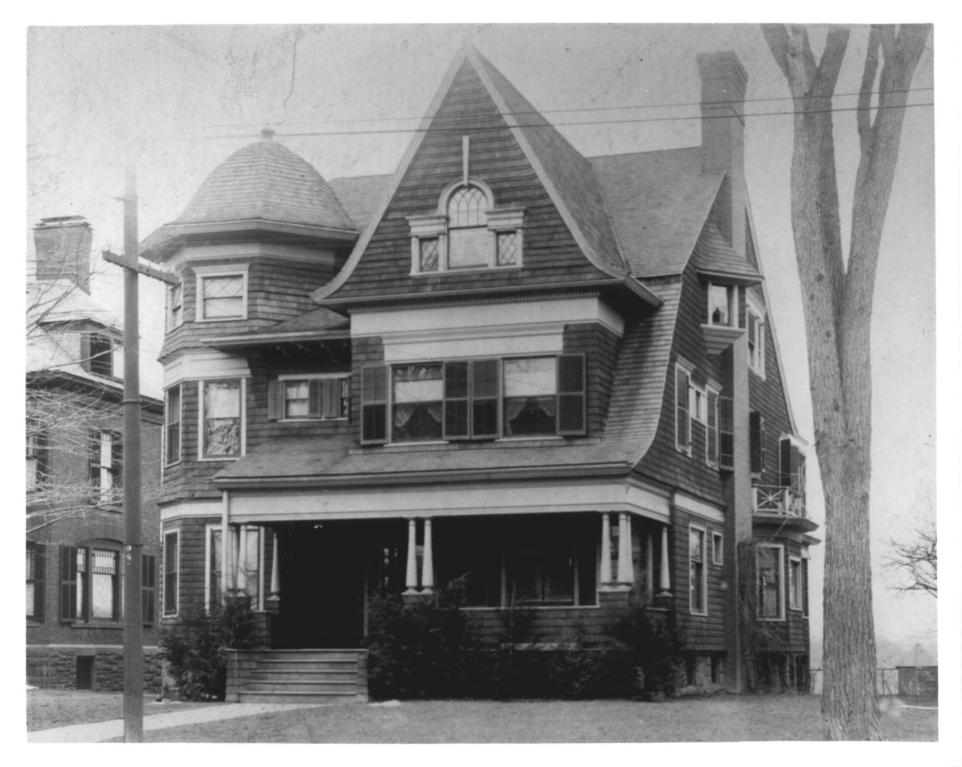

D. Ransom Photo, 7/83 Negative: Connecticut Historical Commission DETAIL, 190 WETHERSFIELD

AVENUE. VIEW EAST

Parkside Historic District Hartford, CT Copy photo, 2/83 Negative: Connecticut

Negative: Connecticut
Historical Commission
190 WETHERSFIELD AVENUE,
EARLY 20C VIEW NORTHEAST
Pnotograph 7

Parkside Historic District Hartford, CT R. Howard Photo, 1/82

R. Howard Photo, 1/82
Negative: Connecticut
Historical Commission
216-230 WETHERSFIELD AVENUE,
VIEW NORTHEAST

Parkside Historic District Hartford, CT D. Ransom Photo, 7/83 Negative: Connecticut