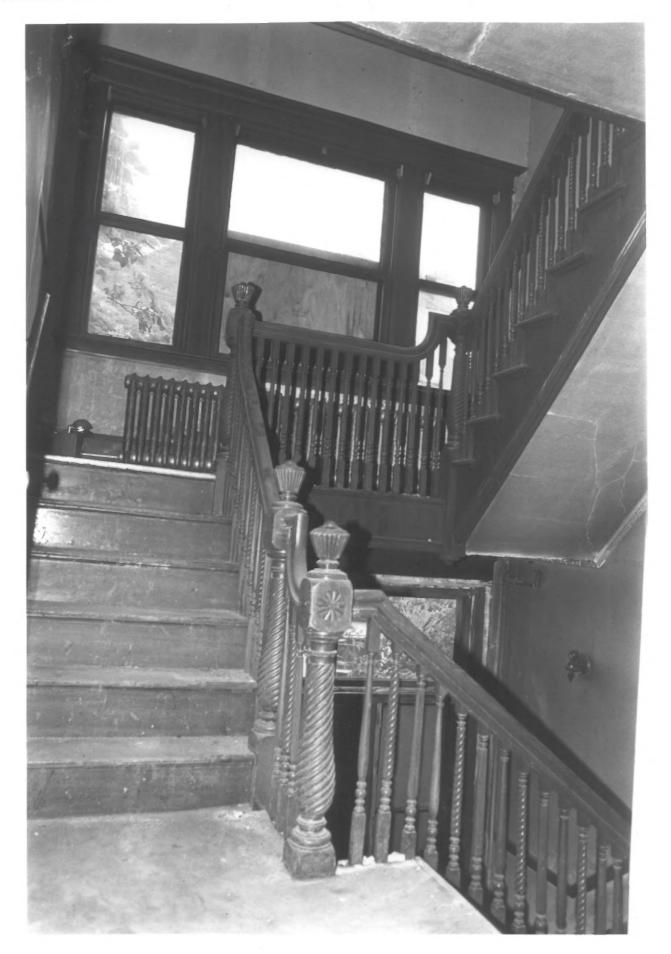

Negative: Connecticut
Historical Commission
STAIRCASE, 230 WETHERSFIELD
AVENUE
Photograph 9