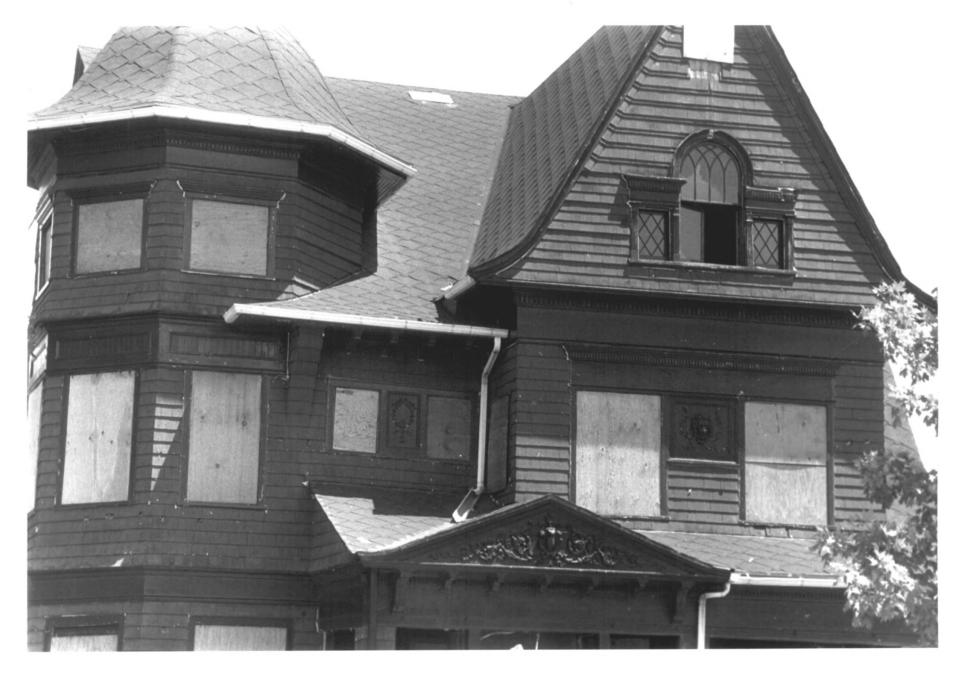

D. Ransom Photo, 7/83 Negative: Connecticut Historical Commission DETAIL, 190 WETHERSFIELD

AVENUE. VIEW EAST

Parkside Historic District Hartford, CT Copy photo, 2/83 Negative: Connecticut

Negative: Connecticut
Historical Commission
190 WETHERSFIELD AVENUE,
EARLY 20C VIEW NORTHEAST
Pnotograph 7