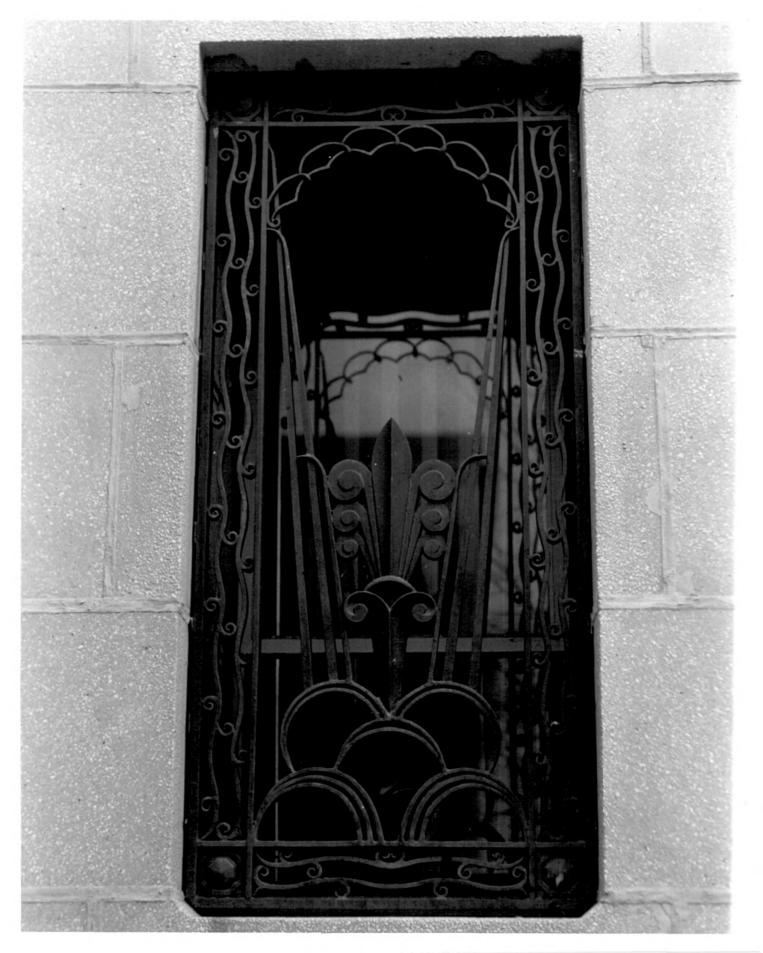

Polish National Home Hartford, Ct. 4/80 D.S.Plummer, Photograph 3 Main entry, Governor Street. Negative on file at Ct. Hist. Comm. Hartford, Ct.

Polish National Home Hartford, Ct. 4/80 D.S.Plummer, Photograph Window grill, Governor Ave. facade (west) Negative on file at Ct. Hist. Comm. Hartford, Ct.