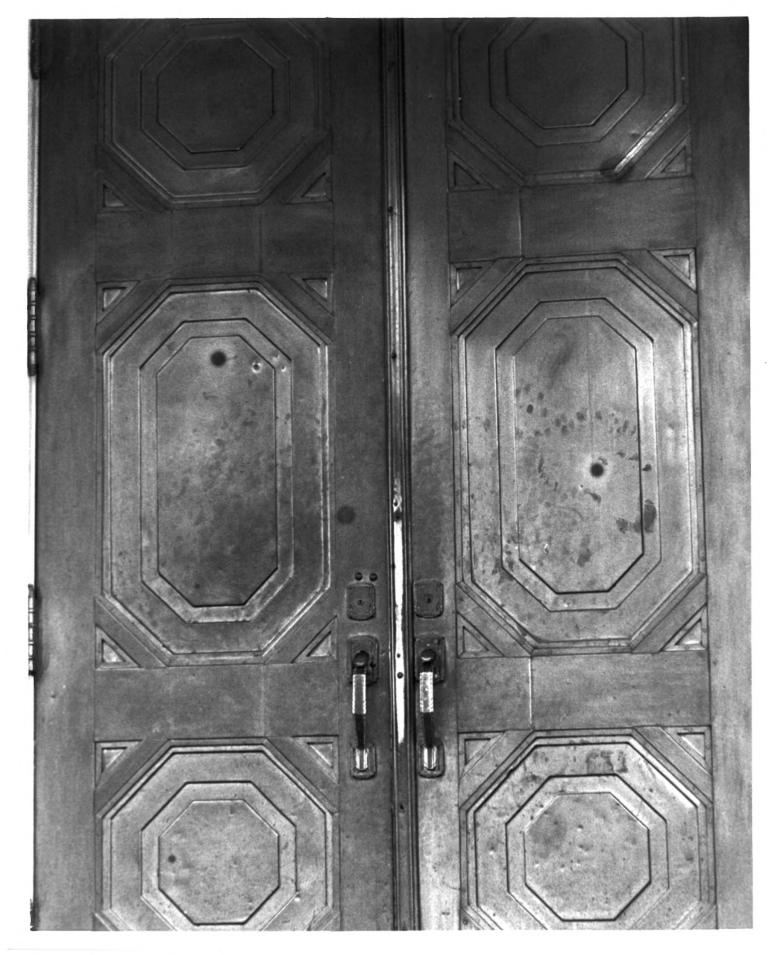

Polish National Home Hartford, Ct. 4/80 D.S.Plummer, Photograph 1 Exterior, intersection Charter Oak Ave. and Governor Street. Negative on file at Ct. Hist. Comm. Hartford, Ct.

Polish National Home Hartford, Ct. 4/80 D.S.Plummer, Photograph 2 Detail, Bronze Doors at Main Entrance. Negative on file at Ct. Hist. Comm. Hartford, Ct.