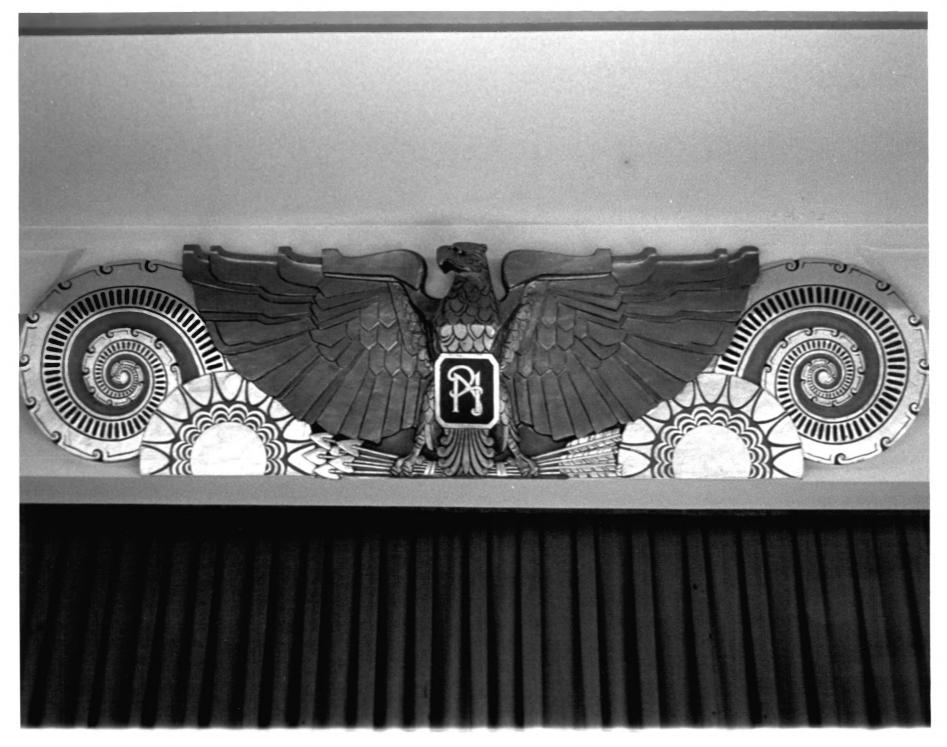

Polish National Home Hartford, Ct. 4/80 D.S.Plummer, Photograph 7 Interior, Cafeteria Bar. Negative on file at Ct. Hist. Comm. Hartford, Ct.

Polish National Home Hartford, Ct. 4/80 D.S.Plummer, Photograph 8 Eagle on Auditorium Proscenium Negative on file at Ct. Hist. Comm Hartford, Ct.