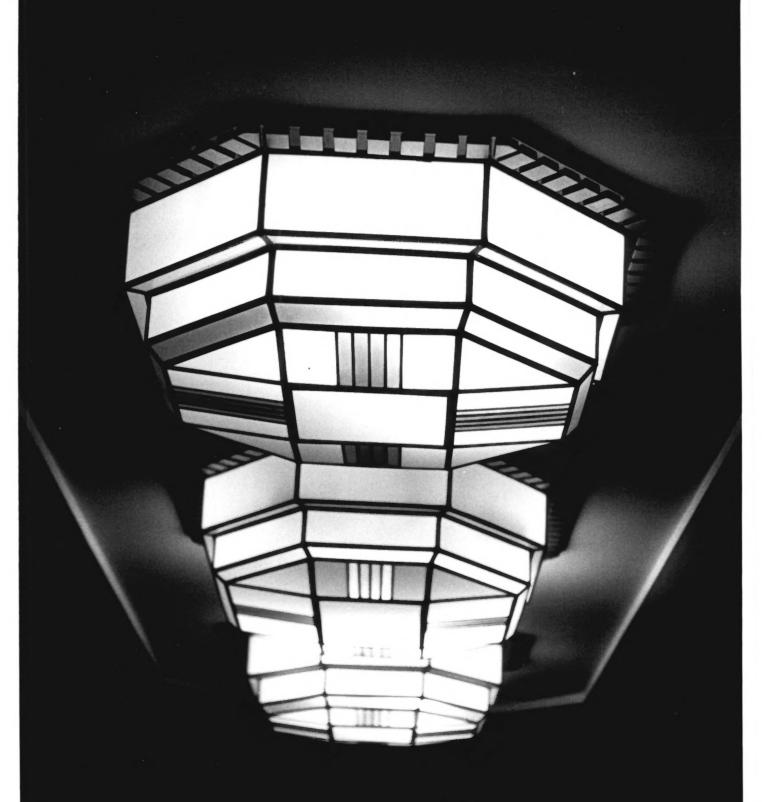

Polish National Home Hartford, Ct. 4/80 D.S.Plummer, Photograph 5 Entrance, Charter Oak Avenue (south facade) Negative on file at Ct. Hist. Comm. Hartford, Ct.

Polish National Home Hartford, Ct. 4/80 D.S.Plummer, Photograph 6 Detail, lighting fixtures in lobby. Negative on file at Ct. Hist. Comm. Hartford, Ct.