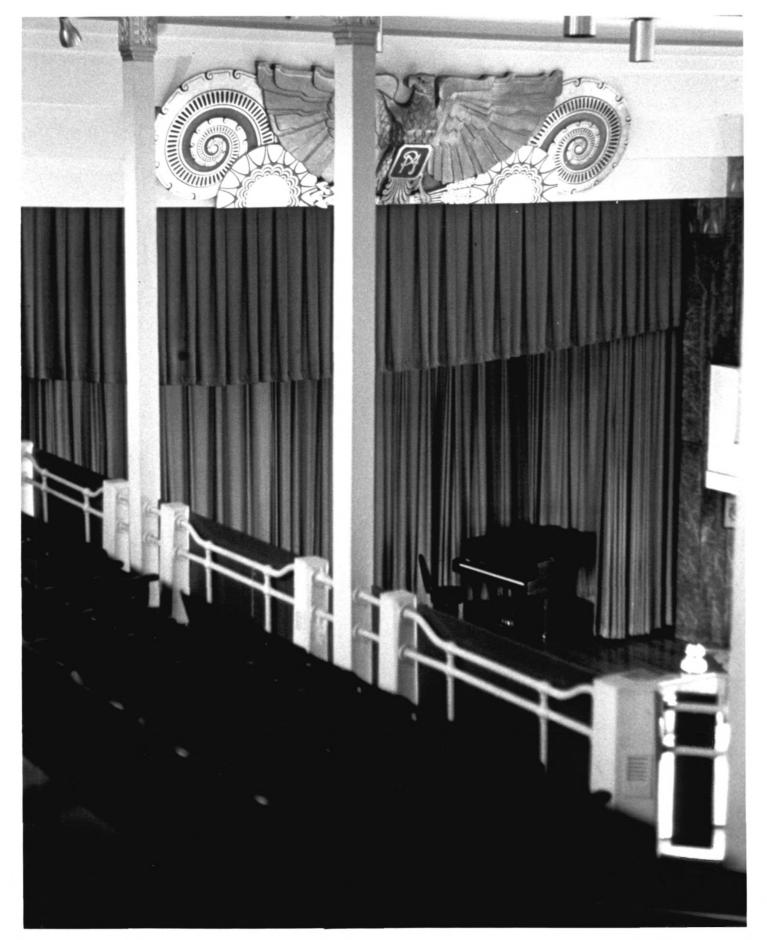

Polish National Home Hartford, Ct. 4/80 D.S.Plummer, Photograph 7 Interior, Cafeteria Bar. Negative on file at Ct. Hist. Comm. Hartford, Ct.

Polish National Home Hartford, Ct. 4/80 D.S.Plummer, Photograph 8 Eagle on Auditorium Proscenium Negative on file at Ct. Hist. Comm Hartford, Ct.

Polish National Home Hartford, Ct. 4/80 D.S.Plummer, Photograph 9 Interior view of auditorium. Negative on file at Ct. Hist. Comm. Hartford, Ct.

Polish National Home Hartford, Ct. 4/80 D.S.Plummer, Photograph 10 Recessed light fixture, auditorium. Negative on file at Ct. Hist. Comm. Hartford, Ct.