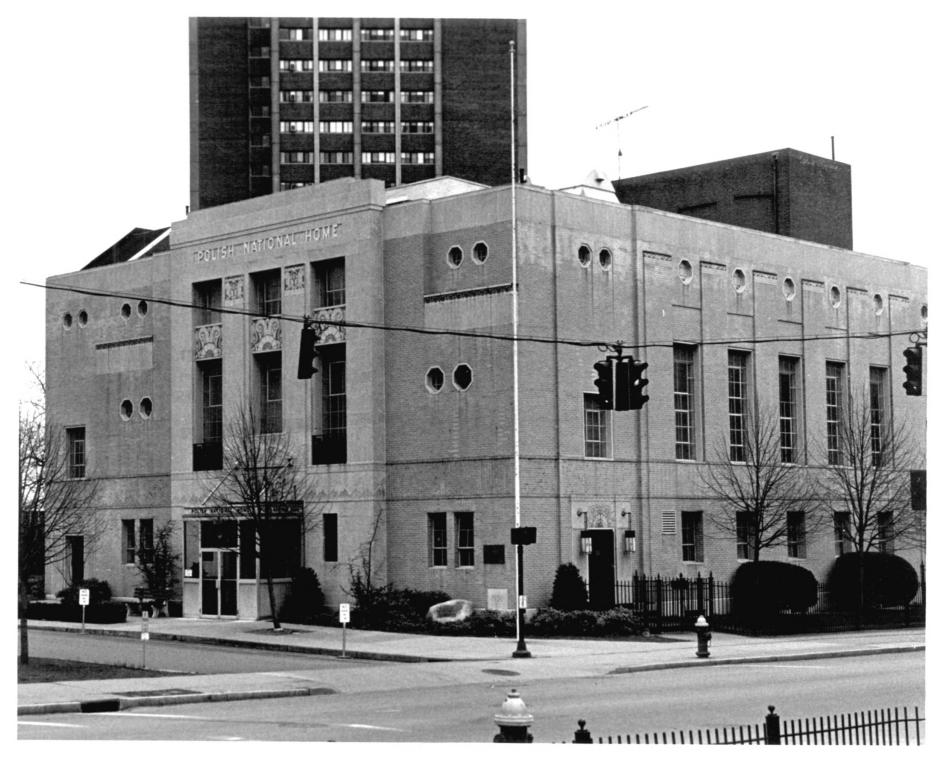

Polish National Home Hartford, Ct. 4/80 D.S.Plummer, Photograph 1 Exterior, intersection Charter Oak Ave. and Governor Street. Negative on file at Ct. Hist. Comm. Hartford, Ct.

Polish National Home Hartford, Ct. 4/80 D.S.Plummer, Photograph 2 Detail, Bronze Doors at Main Entrance. Negative on file at Ct. Hist. Comm. Hartford, Ct.