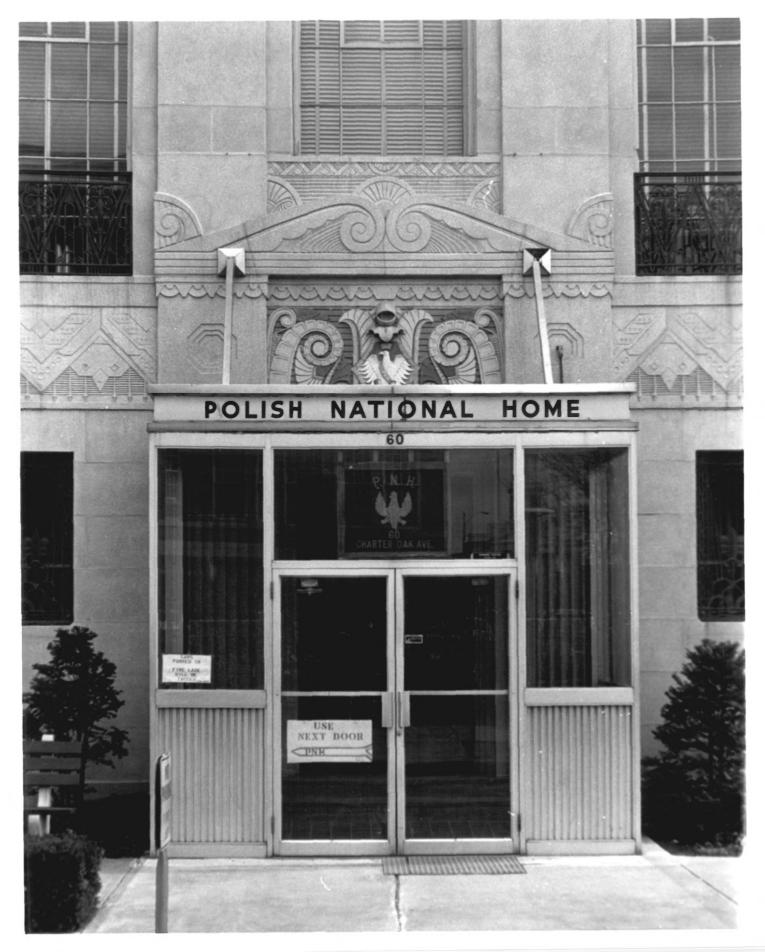

Polish National Home Hartford, Ct. 4/80 D.S.Plummer, Photograph 5 Entrance, Charter Oak Avenue (south facade) Negative on file at Ct. Hist. Comm. Hartford, Ct.

Polish National Home Hartford, Ct. 4/80 D.S.Plummer, Photograph 6 Detail, lighting fixtures in lobby. Negative on file at Ct. Hist. Comm. Hartford, Ct.