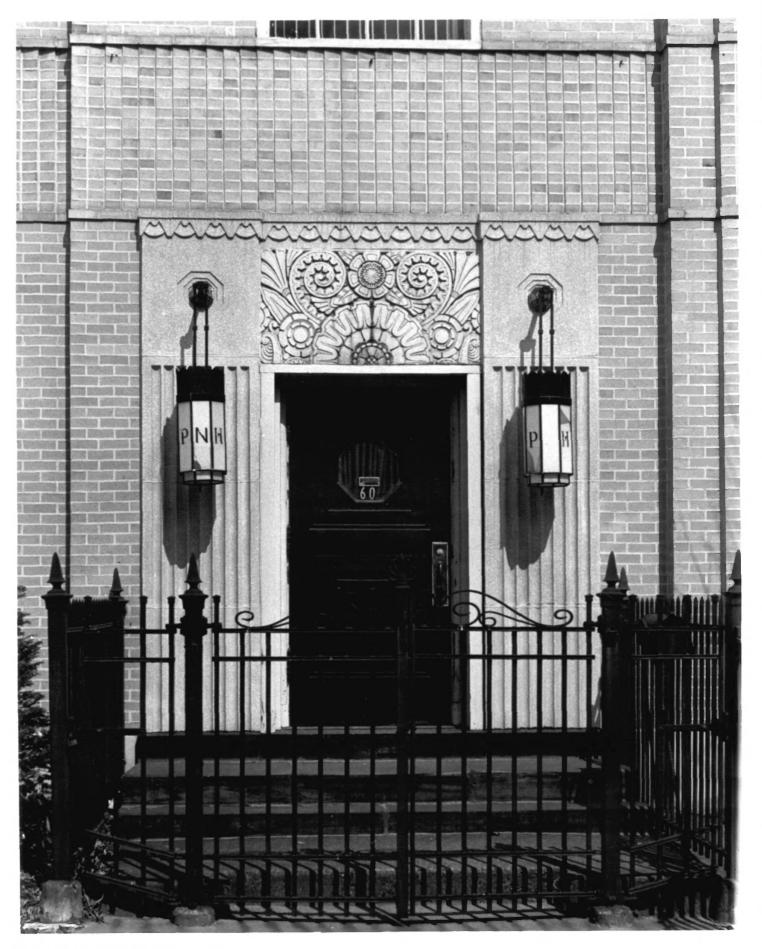

Polish National Home Hartford, Ct. 4/80 D.S.Plummer, Photograph 5 Entrance, Charter Oak Avenue (south facade) Negative on file at Ct. Hist. Comm. Hartford, Ct.

Polish National Home Hartford, Ct. 4/80 D.S.Plummer, Photograph 6 Detail, lighting fixtures in lobby. Negative on file at Ct. Hist. Comm. Hartford, Ct.