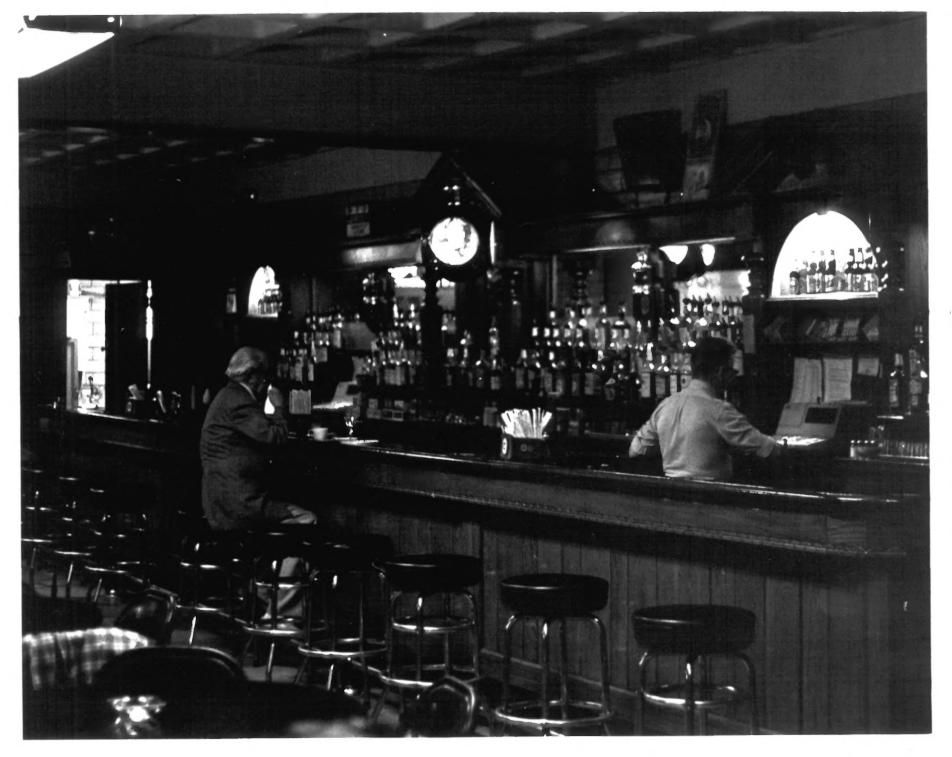

Polish National Home Hartford, Ct. 4/80 D.S.Plummer, Photograph 7 Interior, Cafeteria Bar. Negative on file at Ct. Hist. Comm. Hartford, Ct.

Polish National Home Hartford, Ct. 4/80 D.S.Plummer, Photograph 8 Eagle on Auditorium Proscenium Negative on file at Ct. Hist. Comm Hartford, Ct.