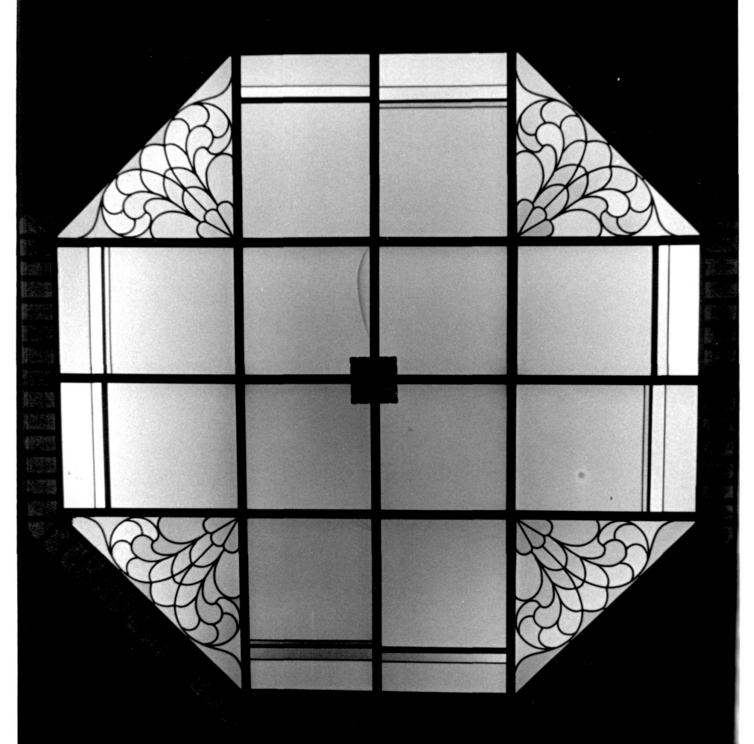

Polish National Home Hartford, Ct. 4/80 D.S.Plummer, Photograph 9 Interior view of auditorium. Negative on file at Ct. Hist. Comm. Hartford, Ct.

Polish National Home Hartford, Ct. 4/80 D.S.Plummer, Photograph 10 Recessed light fixture, auditorium. Negative on file at Ct. Hist. Comm. Hartford, Ct.