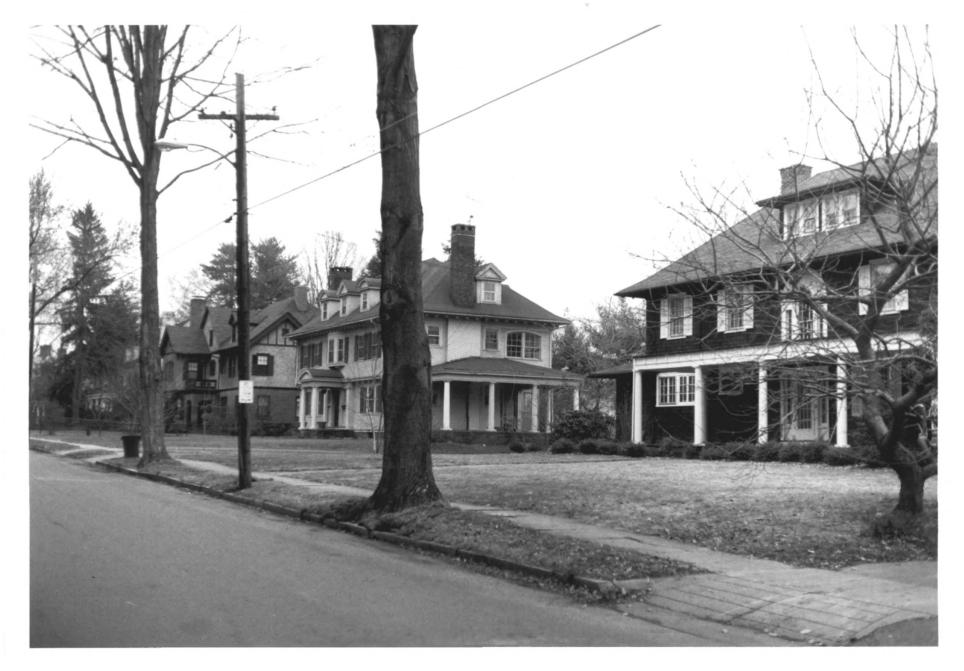

Prospect Avenue Historic District Hartford and West Hartford, CT Gregory Andrews, photographer, 12/84 Negative with Connecticut Historical Commission, Hartford North Beacon Street looking northeast, showing #196, 186 & 176. Photograph #1