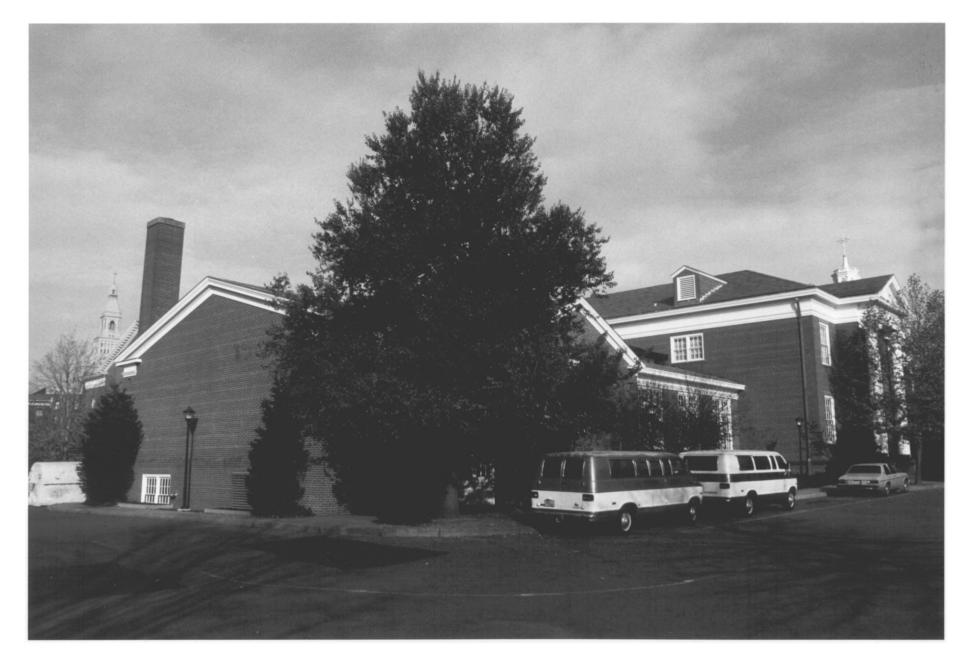

South Congregational Church U Hartford, CT C. Strickland Photo 11/77 Negative: Connecticut Historical Commission

Church and Parish House, rear (west) elevation; view **Sou**theast

Hartford Co. Rhoto# 9 711 DEC 221977