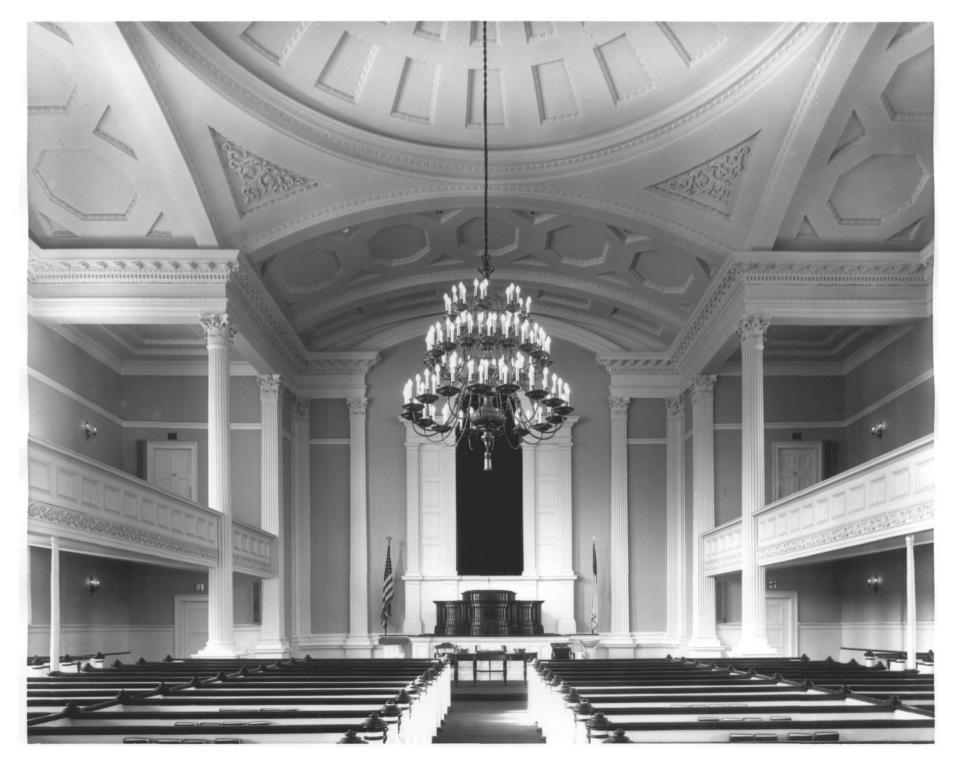

Buckingham St. (Lecture Room North Facade; view south

Second Church of Christ South Congregational Church Hartford, CT South Congregational Church Photo, 10/76 Interior view toward pulpit; view west Photograph #4 1/11