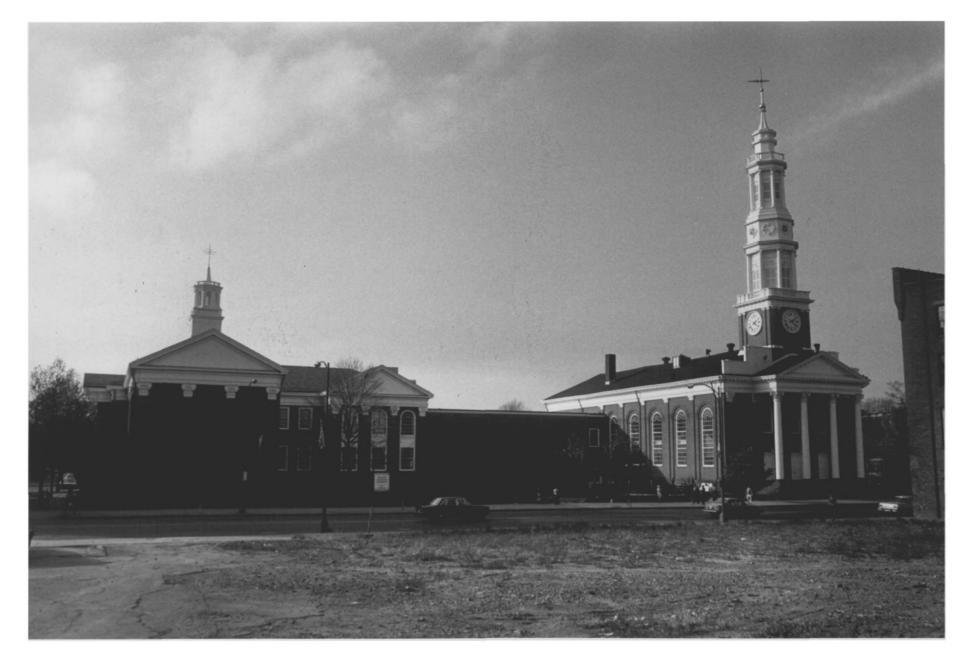

Church and Parish House, Main (east) elevation; view northwest Photo # (181) DEC 221977