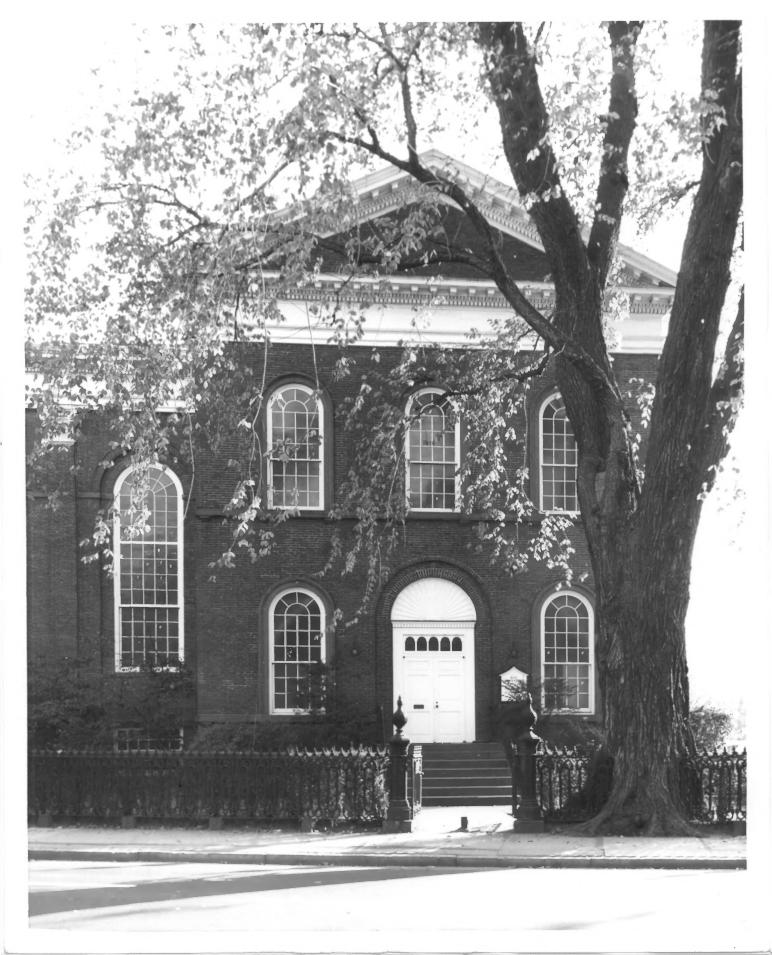

Buckingham St. (Lecture Room North Facade; view south

Second Church of Christ South Congregational Church Hartford, CT South Congregational Church Photo, 10/76 Interior view toward pulpit; view west Photograph #4 1/11