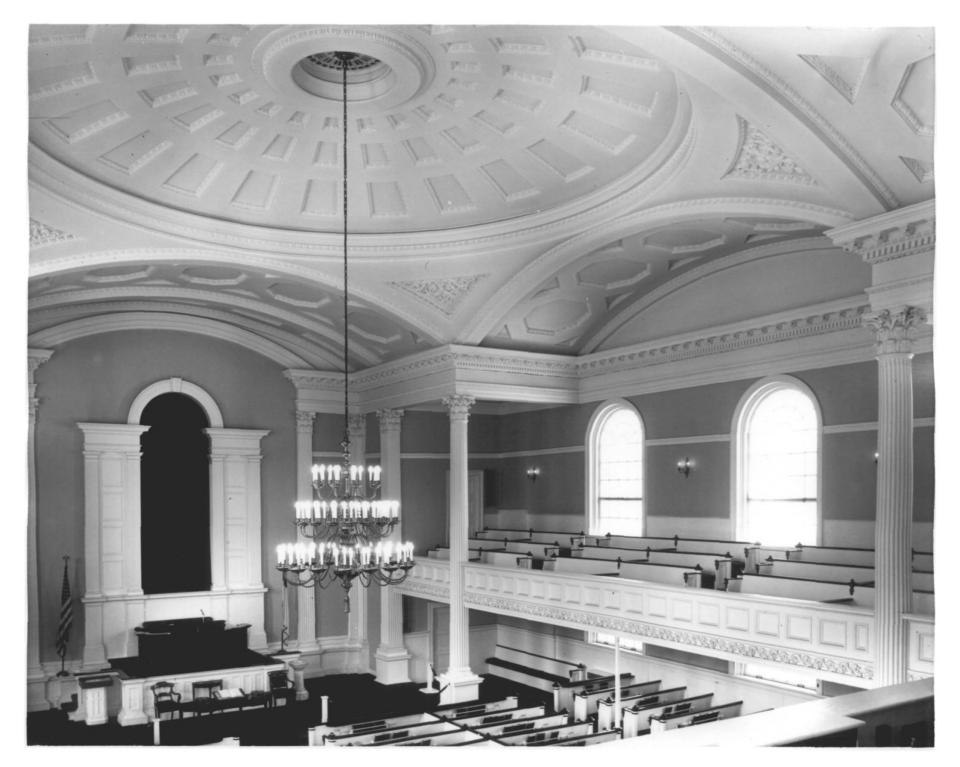

Hartford Co.

JAN 9 1978

APR 1 2 1977

Second Church of Christ South Congregational Church Hartford, CT

South Congregational Church Photo, 10/76

Interior detail, showing galleries, vaults and dome view northwest