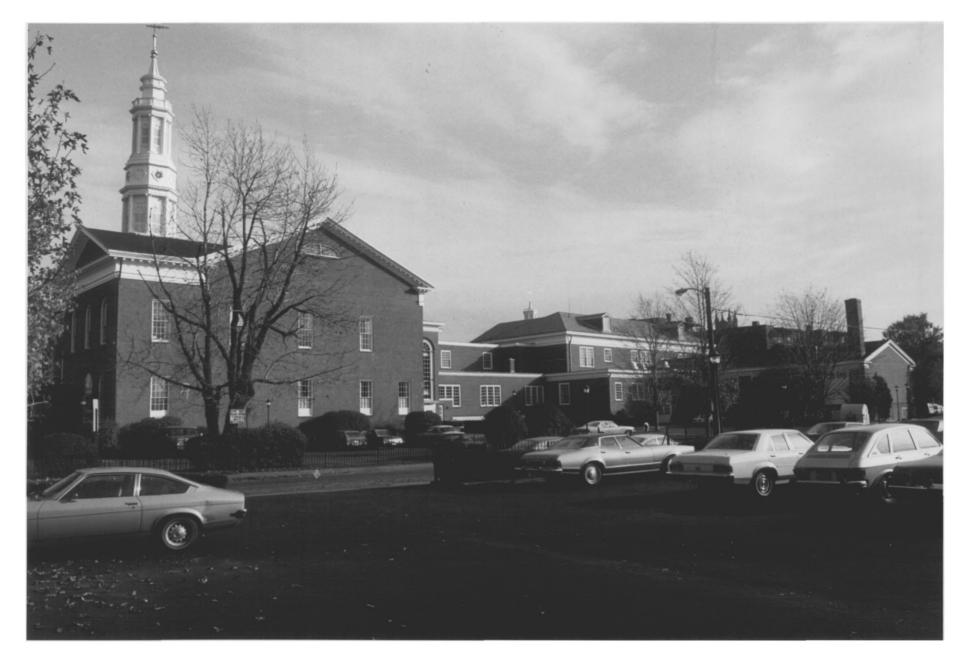

Second Church of Christ

Hartford, CT C. Strickland Photo 11/77 Negative: Connecticut Historical Commission

Parish House, rear; view northeast Hartford Co. Photo DEC 221977 # 10711

Second Church of Christ Hartford Co. <u>South Congregational Church</u> Hartford, CT Negative: Connecticut Historical Commission