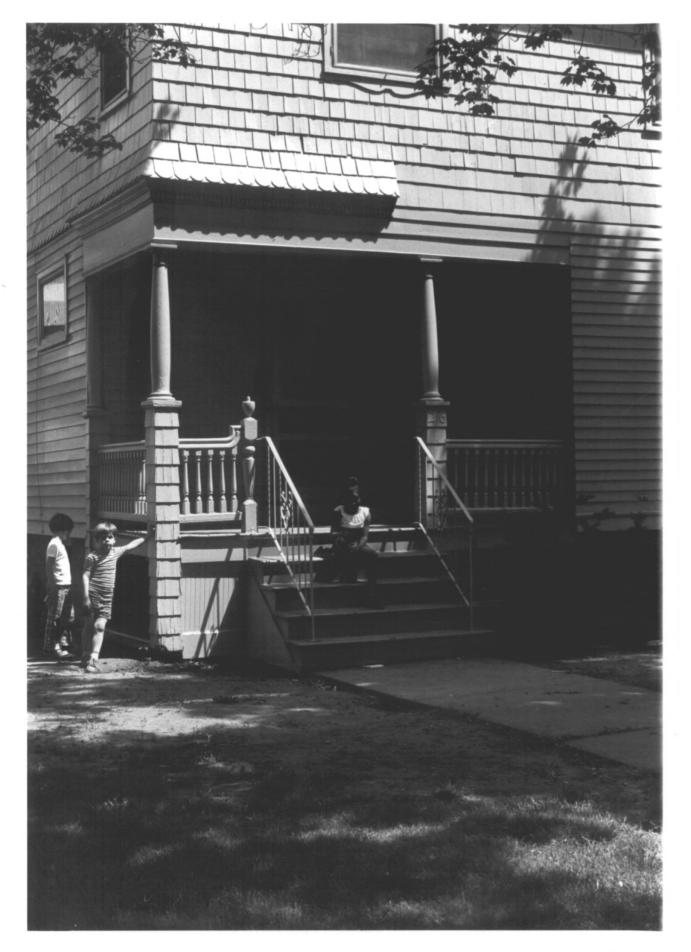

Sigourney Square Historic District Boundary Increase Hartford. CT

S. Zimmerman Photo, 6/79 Negative: Connecticut Historical Commission

216 GARDEN STREET PORCH. VIEW SOUTHEAST

Photograph 1

Sigourney Square Historic District Boundary Increase Hartford, CT