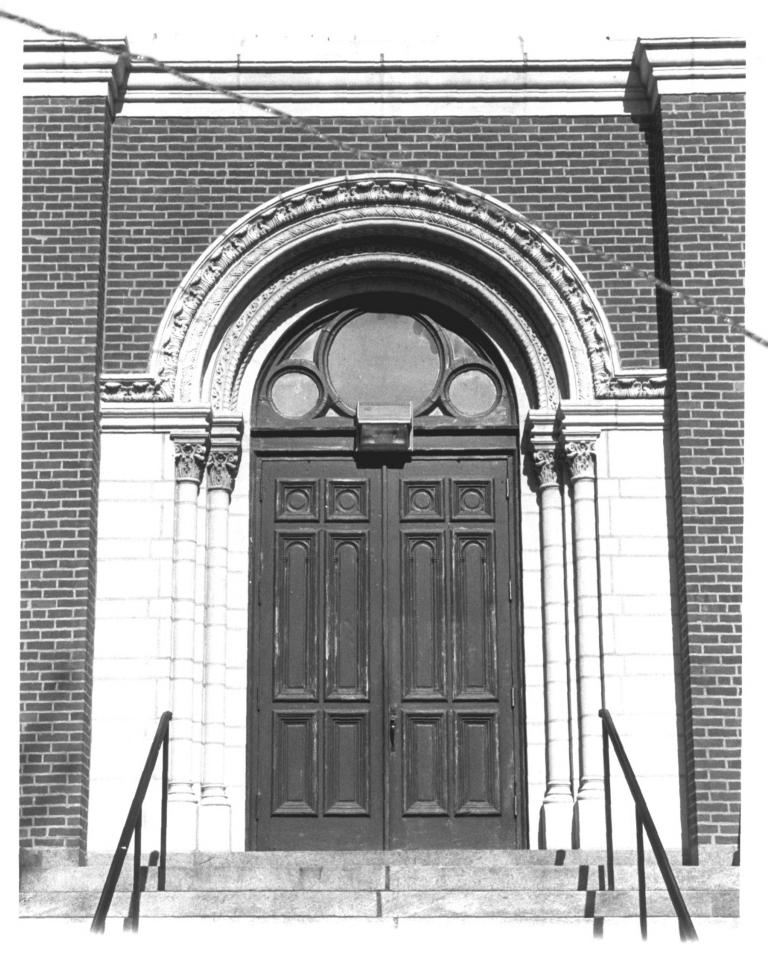

SS. Cyril and Methodius Church Hartford, Ct. 6/80 D.S.Plummer, Photograph 3 Detail, Central Doorway Negative on file at Ct. Hist. Comm.

SS. Cyril and Methodius Church Hartford, Ct. 6/80 D.S.Plummer, Photograph 4 Interior, Nave Negative on file at Ct. Hist. Comm. Hartford, Ct.