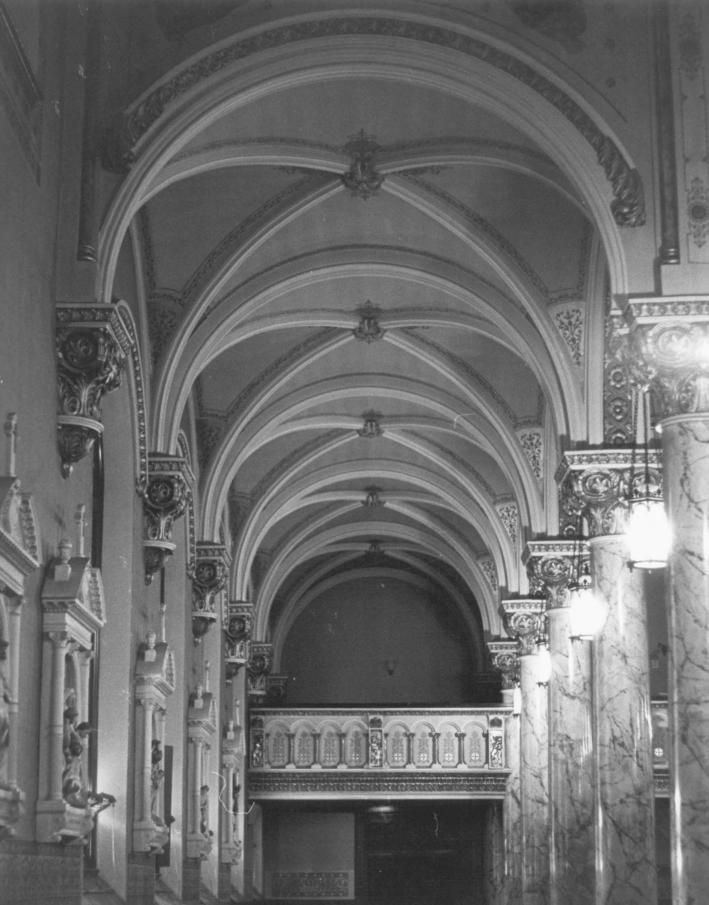

SS. Cyril and Methodius Church Hartford, Ct. 6/80 D.S.Plummer, Photograph 5 Interior, Aisle with Groin Vaulting

Negative on file at Ct. Hist. Comm.

SS. Cyril and Methodius Church Hartford, Ct. 6/80 D.S.Plummer, Photograph 6 Interior Betail, Gilt Plaster Capital Negative on file at Ct. Hist. Comm. Hartford, Ct.