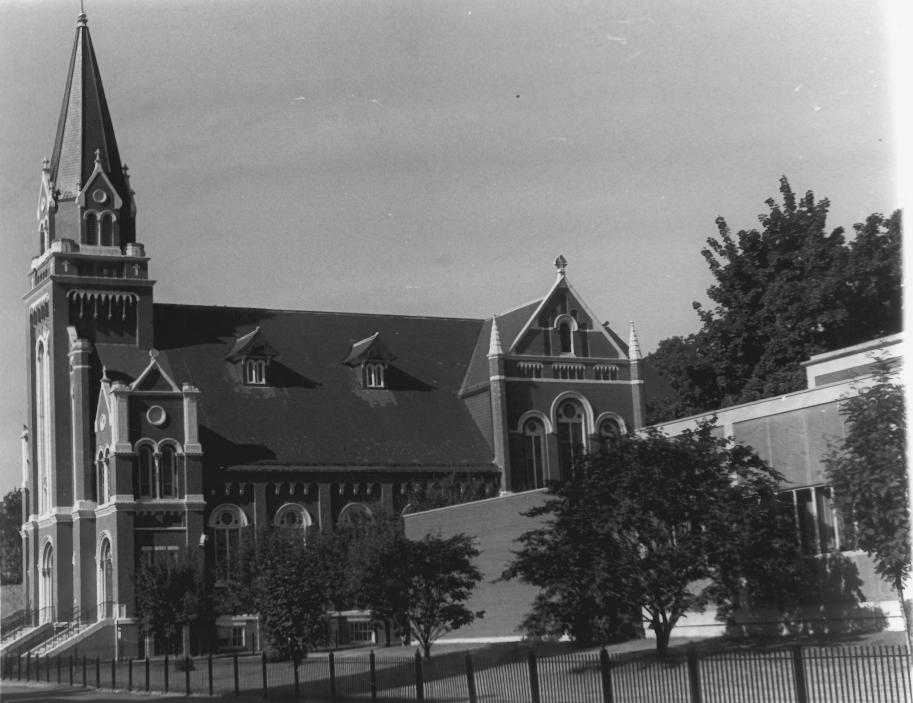

SS Cyril and Methodius Church Hartford, Ct 6/80 D.S.Plummer Photograph 1 Facade Negative on file at Ct. Hist. Comm.

SS. Cyril and Methodius Church Hartford, Ct. 6/80 D.S.Plummer, Photograph 2 North elevation Negative on file at Ct. Hist. Comm.