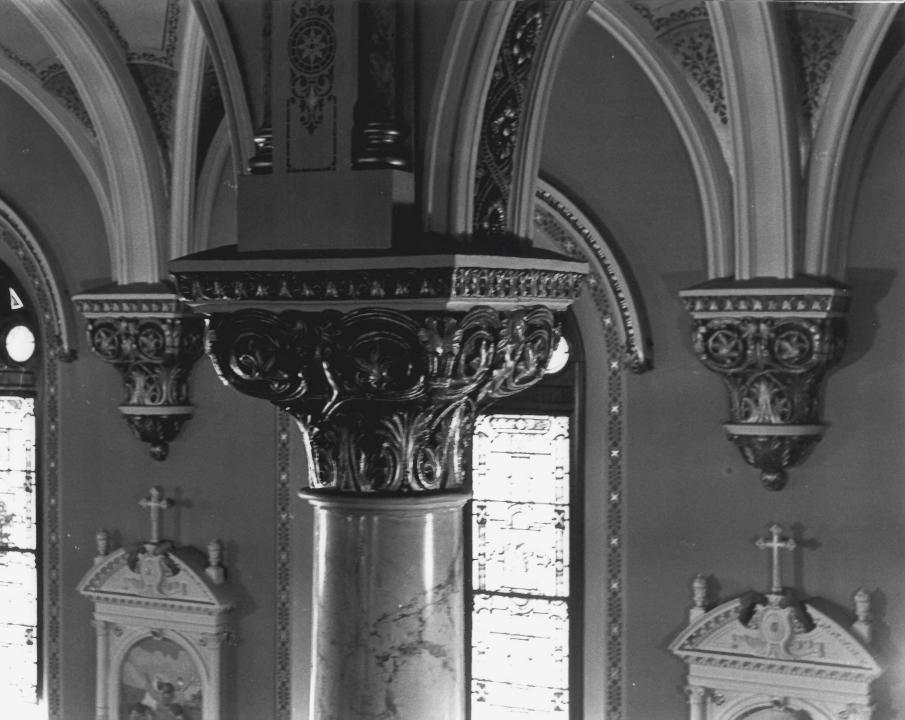

SS. Cyril and Methodius Church Hartford, Ct. 6/80 D.S.Plummer, Photograph 5 Interior, Aisle with Groin Vaulting

Negative on file at Ct. Hist. Comm.

SS. Cyril and Methodius Church Hartford, Ct. 6/80 D.S.Plummer, Photograph 6 Interior Betail, Gilt Plaster Capital Negative on file at Ct. Hist. Comm. Hartford, Ct.