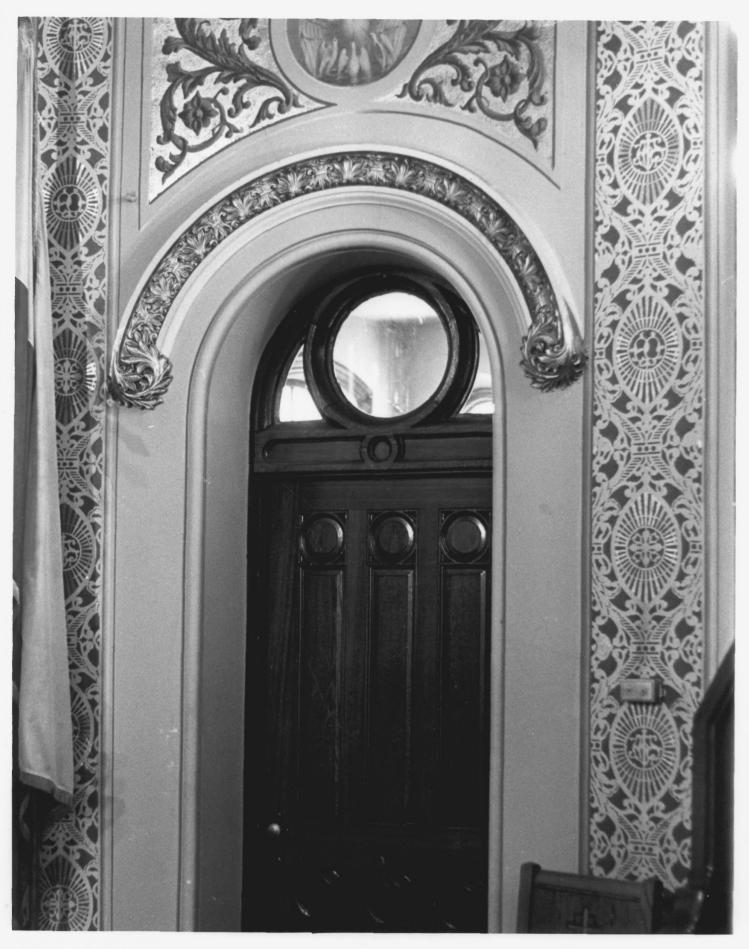

SS. Cyril and Methodius Church Hartford, Ct. 6/80 D.S.Plummer, Photograph 7 Interior, Sanctuary Negative on file at Ct. Hist. Comm.

SS. Cyril and Methodius Church Hartford, Ct. 6/80 D.S.Plummer, Photograph 8 Interior, Doorway in Sanctuary Negative on file at Ct. Hist. Comm.