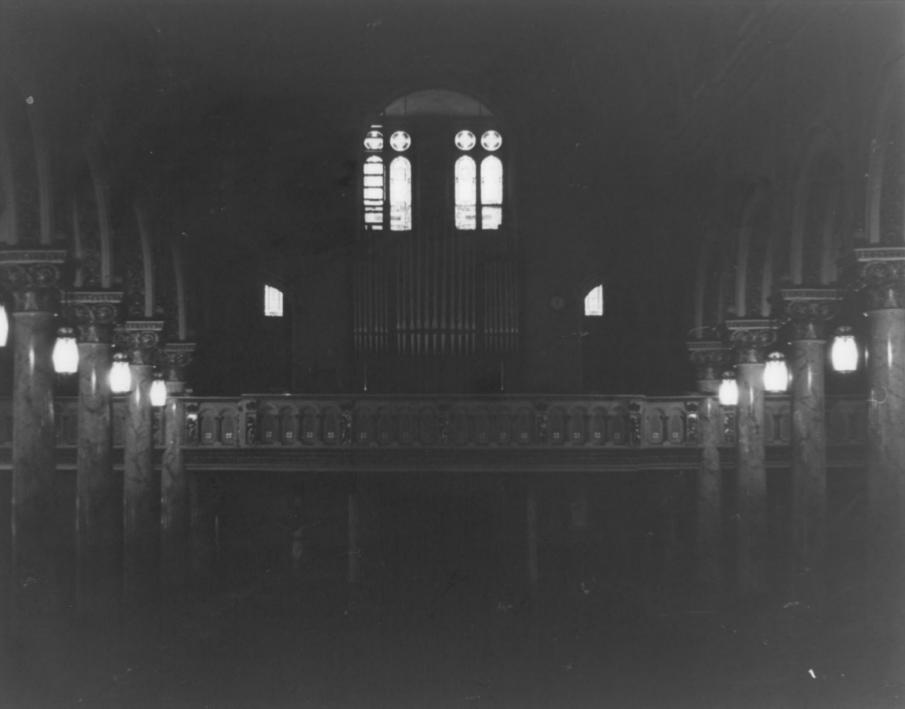

SS. Cyril and Methodius Church Hartford, Ct. 6/80 D.S.Plummer, Photograph 3 Detail, Central Doorway Negative on file at Ct. Hist. Comm.

SS. Cyril and Methodius Church Hartford, Ct. 6/80 D.S.Plummer, Photograph 4 Interior, Nave Negative on file at Ct. Hist. Comm. Hartford, Ct.