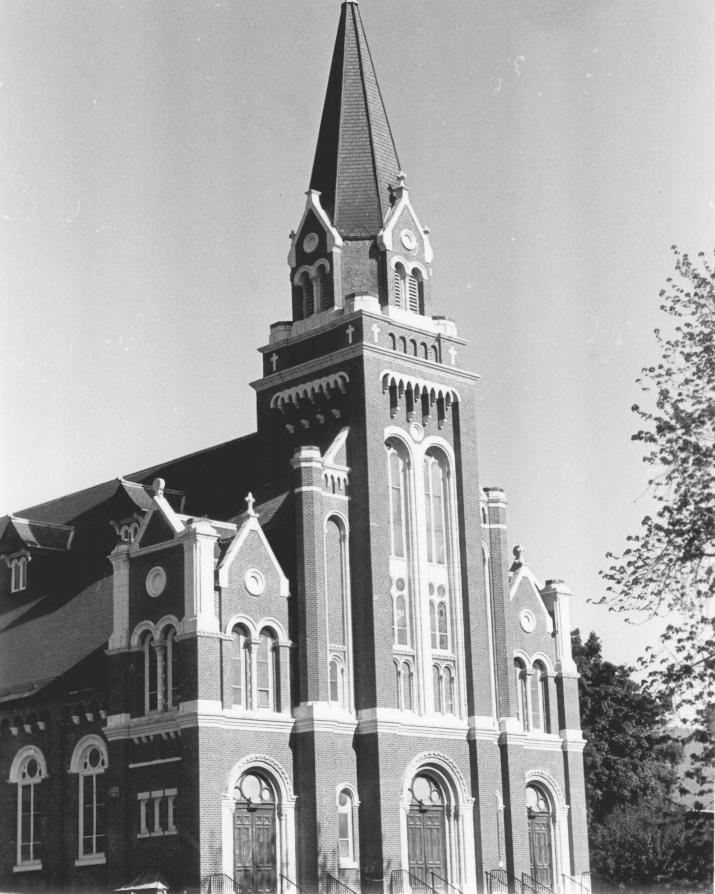

SS Cyril and Methodius Church Hartford, Ct 6/80 D.S.Plummer Photograph 1 Facade Negative on file at Ct. Hist. Comm.

SS. Cyril and Methodius Church Hartford, Ct. 6/80 D.S.Plummer, Photograph 2 North elevation Negative on file at Ct. Hist. Comm.