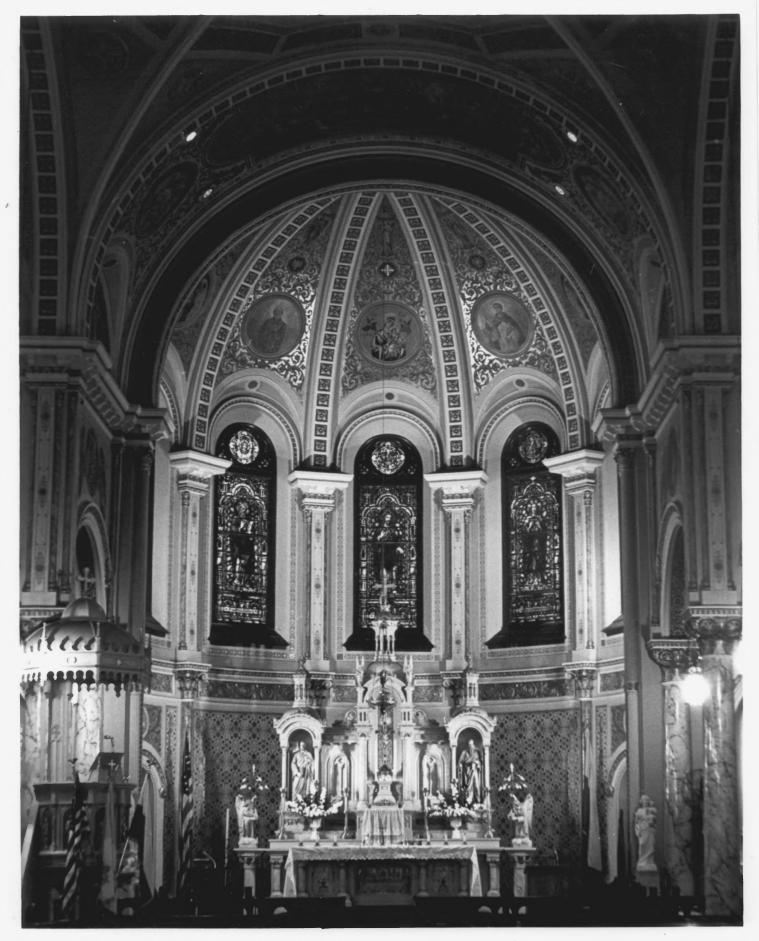

SS. Cyril and Methodius Church Hartford, Ct. 6/80 D.S.Plummer, Photograph 7 Interior, Sanctuary Negative on file at Ct. Hist. Comm.

SS. Cyril and Methodius Church Hartford, Ct. 6/80 D.S.Plummer, Photograph 8 Interior, Doorway in Sanctuary Negative on file at Ct. Hist. Comm.