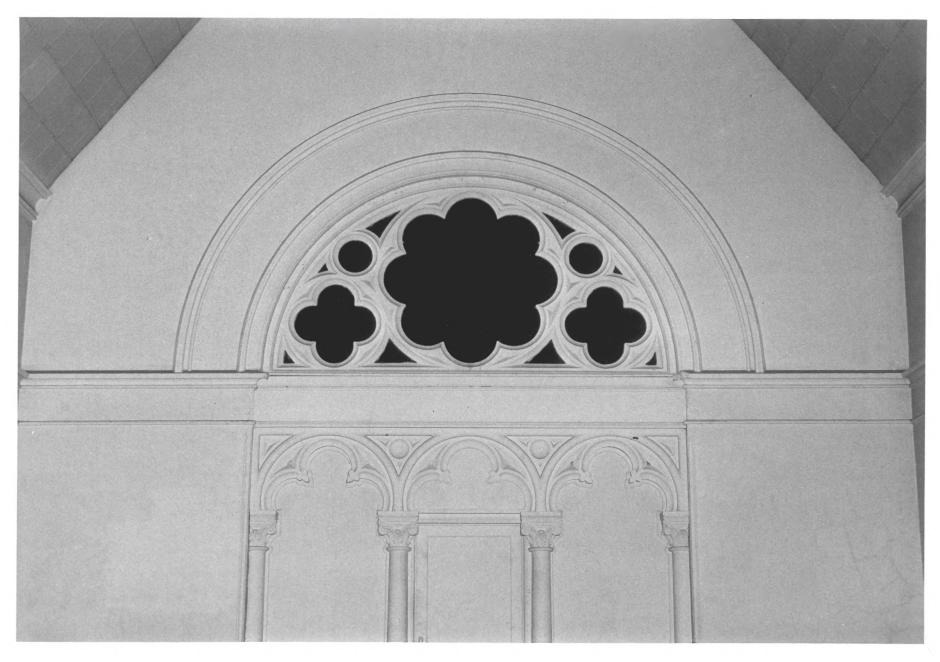

## Photo 4

TEMPLE BETH ISRAEL Hartford, CT

D. Ransom Photo, 12/77

Negative: Conn. Hist. Commission

FANLIGHT AUG JU 1978 view south

Photo 5 TEMPLE BETH ISRAEL Hartford. CT D. Ransom Photo, 12/77 Negative: Conn. Hist. Commission ALTAR WALL AUG 30 1978 VIEW SOUTH