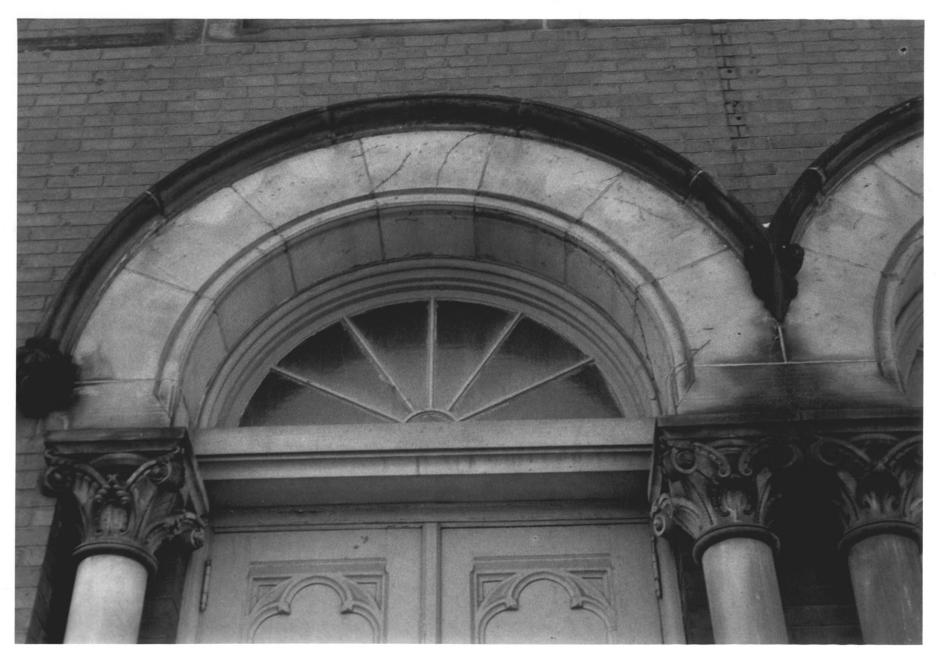

## Photo 4

TEMPLE BETH ISRAEL Hartford, CT

D. Ransom Photo, 12/77

Negative: Conn. Hist. Commission

FANLIGHT AUG JU 1978 view south

Photo 5 TEMPLE BETH ISRAEL Hartford. CT D. Ransom Photo, 12/77 Negative: Conn. Hist. Commission ALTAR WALL AUG 30 1978 VIEW SOUTH