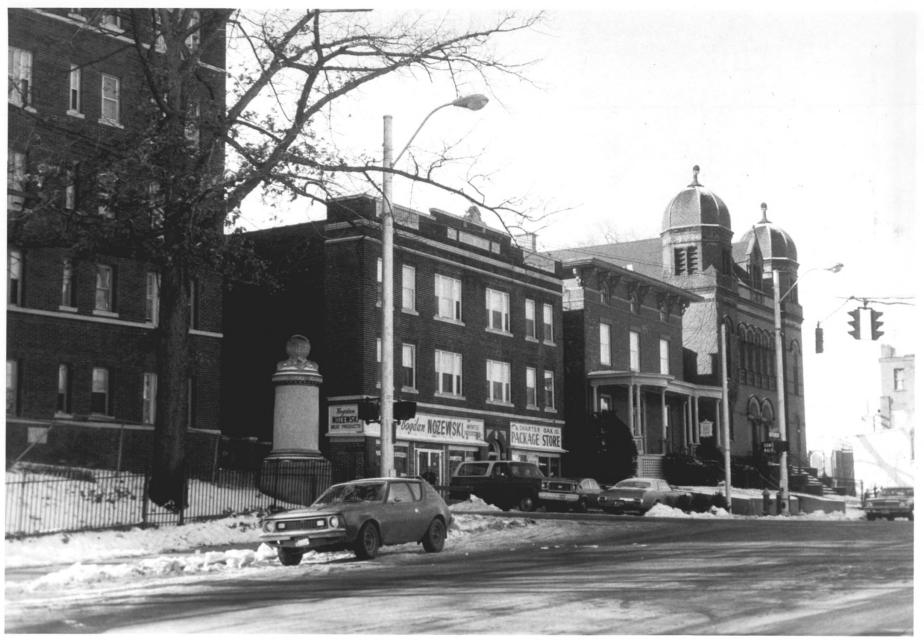

Photo 1 AUG 3 0 1978 TEMPLE BETH ISRAEL Hartford, CT D. Ransom Photo 12/77 Negative: Conn. Hist. Commission SOUTH SIDE CHARTER OAK AVENUE, VIEW SOUTHWEST