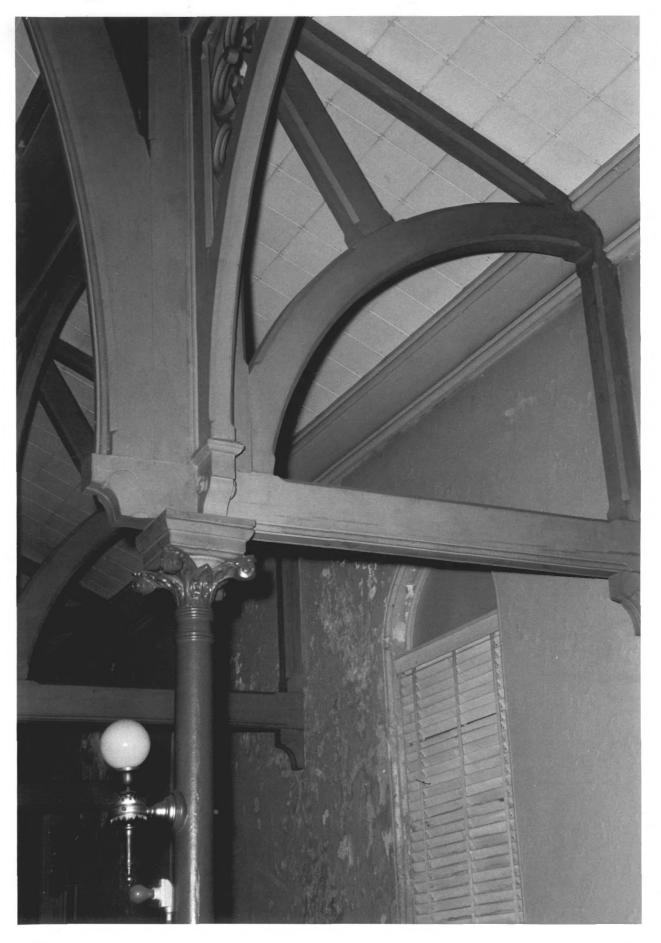

1978

AUG 30 1978 Photo 6 TEMPLE BETH ISRAEL Hartford. CT D. Ransom Photo, 12/77 Negative: Conn. Hist. Commission CAST-IRON COLUMN AND WOODEN TRUSS, VIEW SOUTHWEST