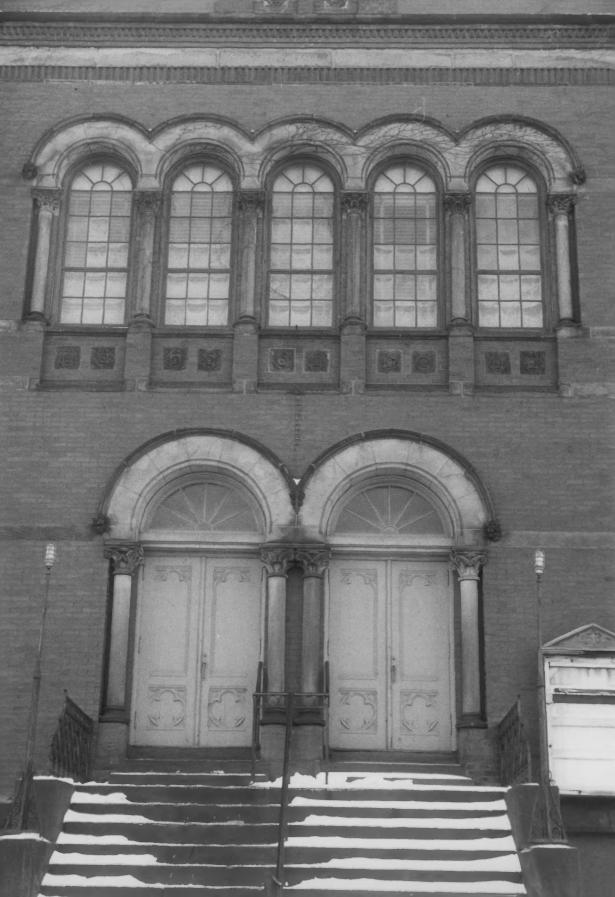

## Photo 3 TEMPLE BETH ISRAEL Hartford, CT D. Ransom Photo, 12/77 Negative: Conn. Hist. Commission FRONT FACADAUG 30 1978 VIEW SOUTH