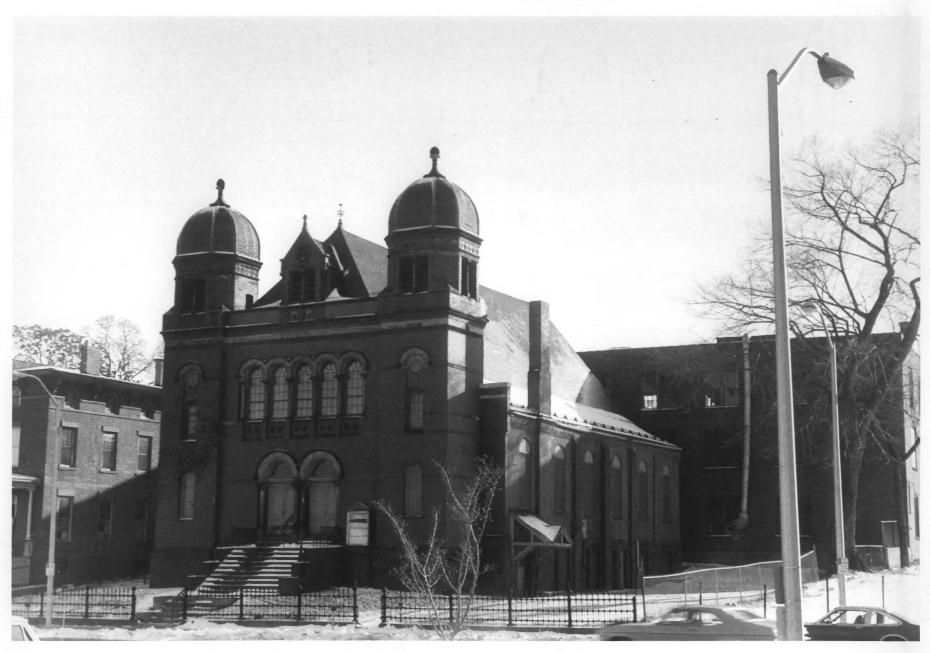

## DEC \_ 1978

DEC 1 1978 Photo 2 TEMPLE BETH ISRAEL D. Ransom Photo, 12/77 Negative: Conn. Hist. Commission TEMPLE BETH ISRAEL VIEW SOUTHEASTIG 30 1978