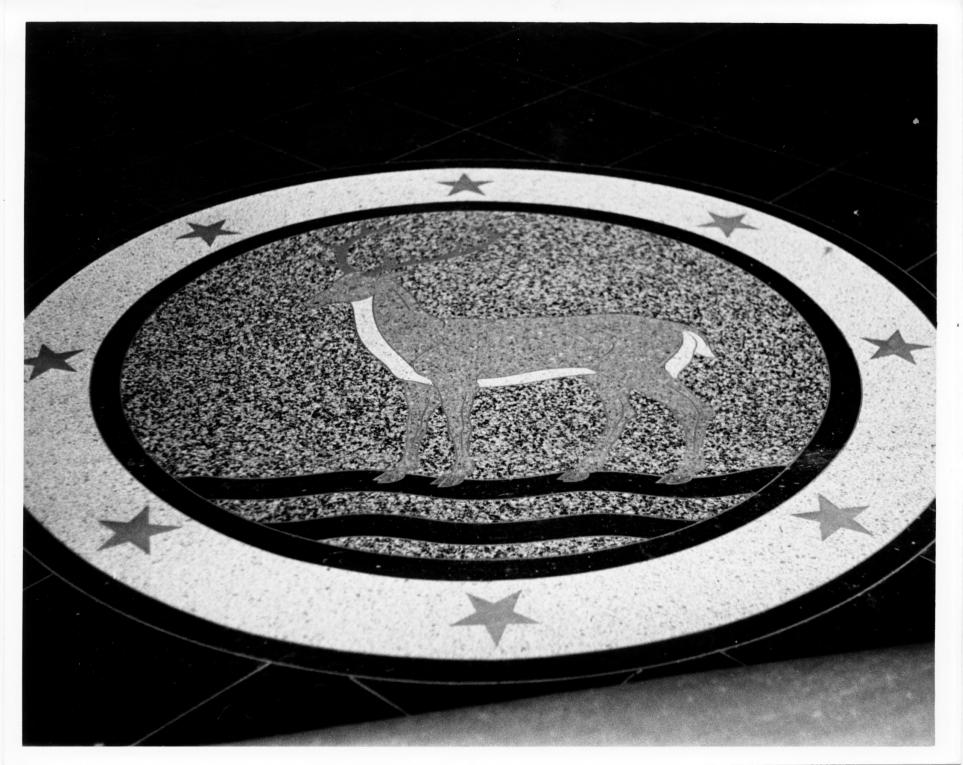

UNITED STATES POST OFFICE AND FEDERAL COURT BUILDING ? D.S. PLUMMER, PHOTOGRAPH 6
DETAIL, INLAID FLOOR, SOUTH LOBBY NEGATIVE ON FILE AT CONN. HIST. COMM. GFD 4 1981 HARTFORD, CT.

UNITED STATES POST OFFICE AND FEDERAL COURT BUILDING HARTFORD, CT. 6/80 OCT 19 1981 D.S.PLUMMER, PHOTOGRAPH 7 LOBBY STAIRCASE, FIRST FLOOR NEGATIVE ON FILE AT CONN. HIST. COMM. HARTFORD, CT.