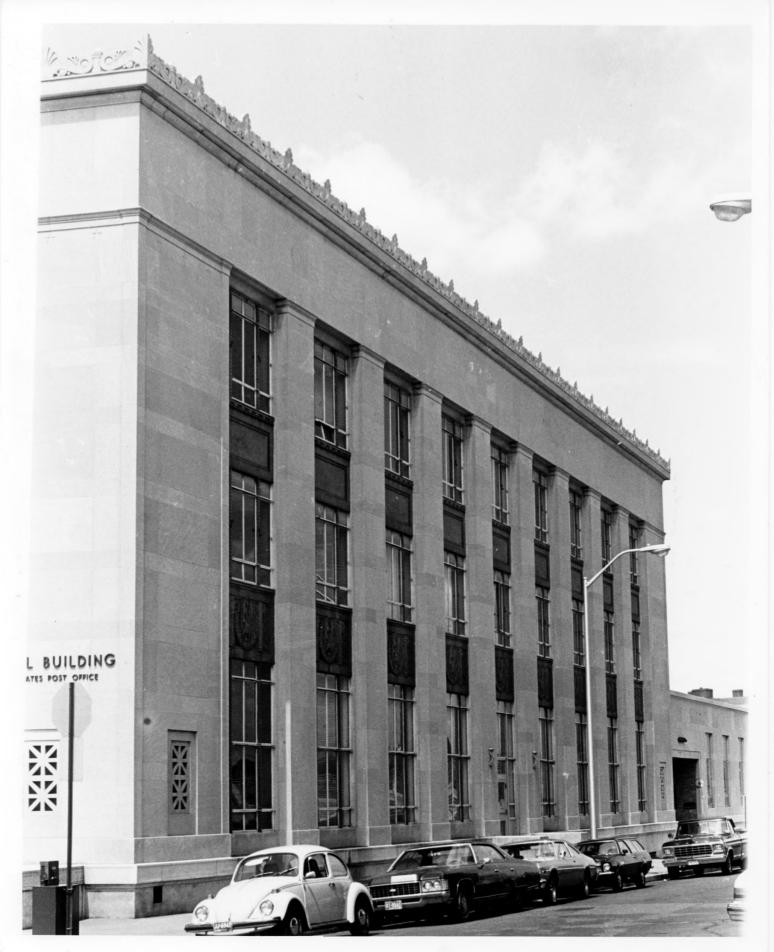

free and Jederal Building UNITED STATES POST OFFICE AND FEDERAL COURT BUILDING D.S.PLUMMER, PHOTOGRAPH 3 Nact SIDE ELEVATION, FOOT GUARD PLACE NEGATIVE ON FILE AT CONN. HIST. COMM.OCT 19 1981 HARTFORD, CT.