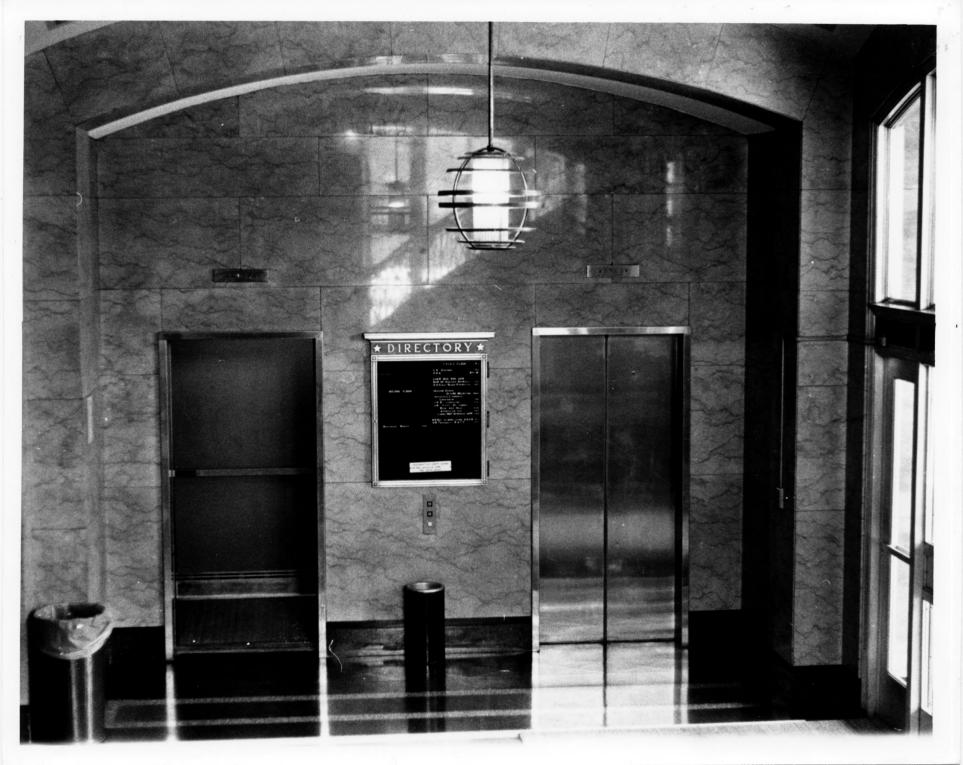

UNITED STATES POST OFFICE AND FEDERAL COURT BUILDING AARTFORD, CT. 6/80
D.S.PLUMMER, PHOTOGRAPH 4

D.S.PLUMMER, PHOTOGRAPH 4

SEP 4

SEP 4 NEGATIVE ON FILE AT CONN. HIST. COMM. NCT 19 1981 HARTFORD, CT.

UNITED STATES POST OFFICE AND FEDERAL COURT BUILDING HARTFORD, CT. 6/80 D.S.PLUMMER. PHOTOGRAPH 5 INTERIOR, SOUTH LOBBY, FIRST FLOOR SEP 4 NOT NEGATIVE ON FILE AT CONN, HIST. COMM. Hartford County 4. S. Post Office and Federal Building