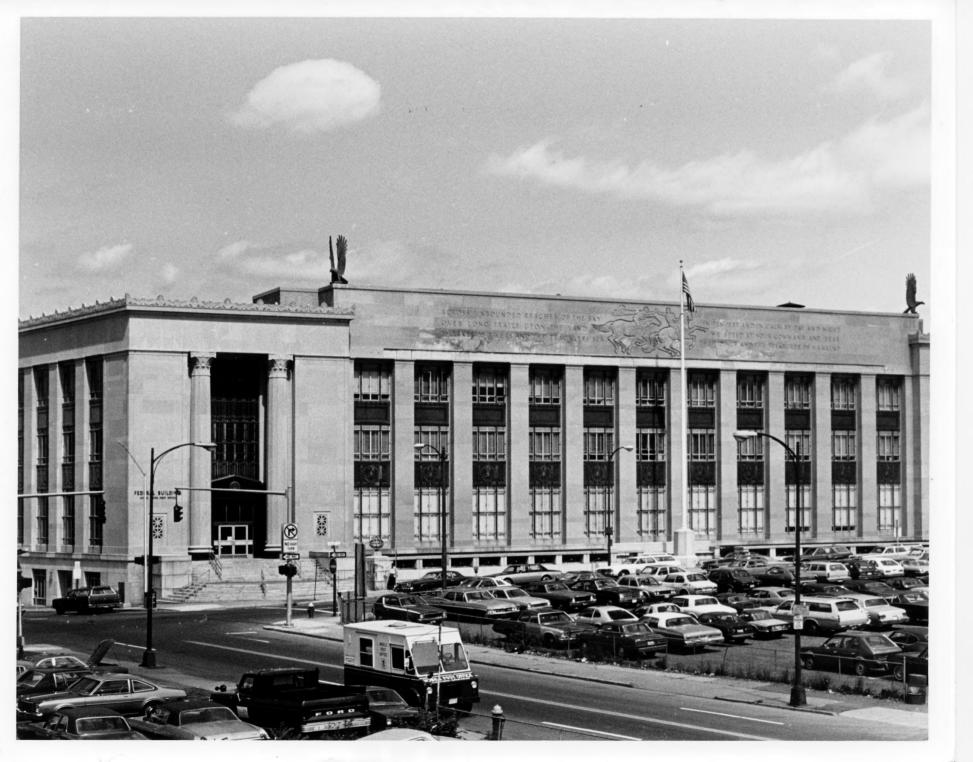

U. A. Post Title and Federal Building UNITED STATES POST OFFICE AND FEDERAL COURT BUILDING HARTFORD, CONNECTICUT 6/80 D.S.PLUMMER, PHOTOGRAPH I HIGH STREET FACADE NEGATIVE ON FILE AT CONN. HIST. COMM. HARTFORD. CT.