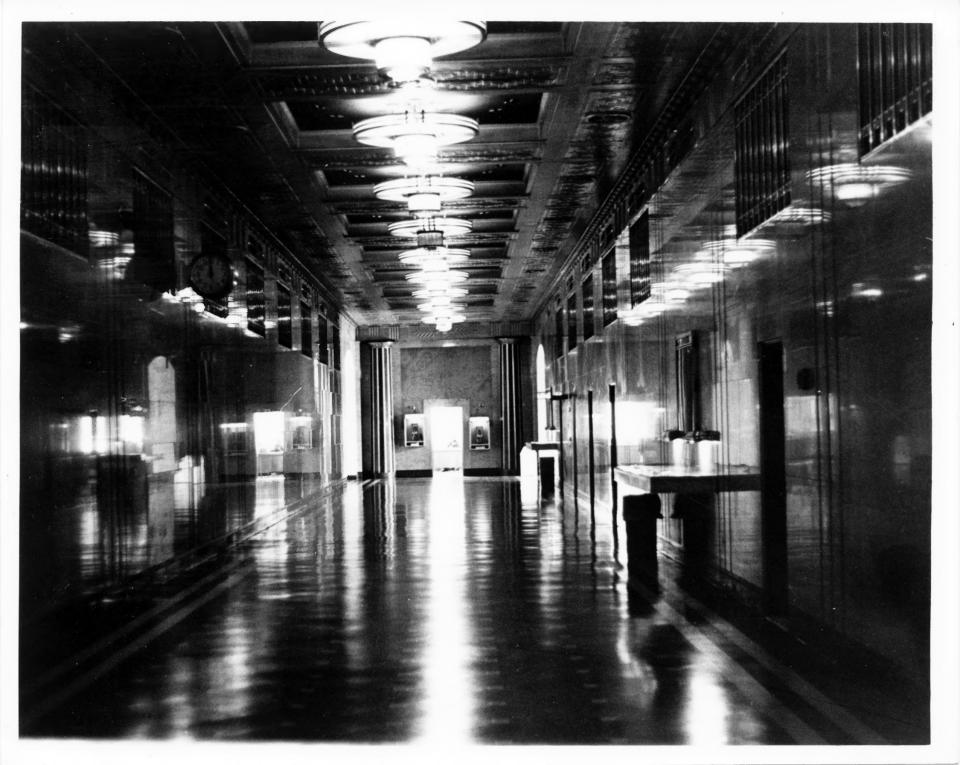

UNITED STATES POST OFFICE AND FEDERAL COURT BUILDING HARTFORD, CT. 6/80 D.S.PLUMMER. PHOTOGRAPH 8 FOYER, FIRST FLOOR
NEGATIVE ON FILE AT CONN. HIST. SEP. 1981 OCT. 19 1981 FOYER, FIRST FLOOR HARTFORD, CT. U. S. Post Office and Jederal Building