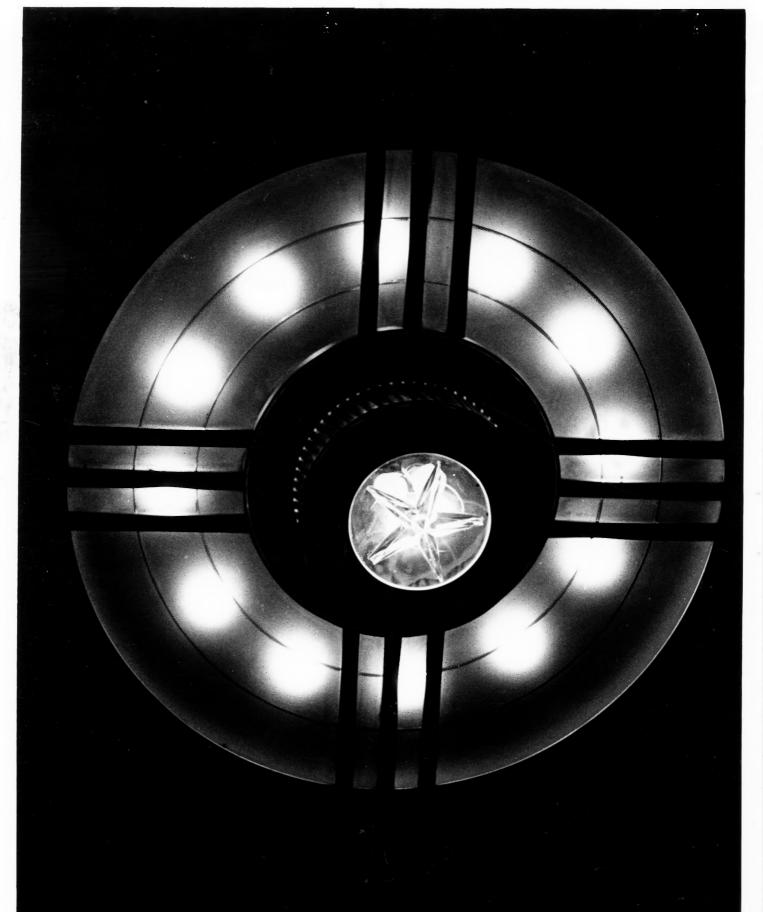

S. Post Office and Federal Building UNITED STATES POST OFFICE AND FEDERAL COURT BUILDING HARTFORD, CONN. 6/80 D.S.PLUMMER, PHOTOGRAPH 10

FOYER LIGHTING FIXTURE Wantford County

NEGATIVE ON FILE AT CT. HIST. COMM.