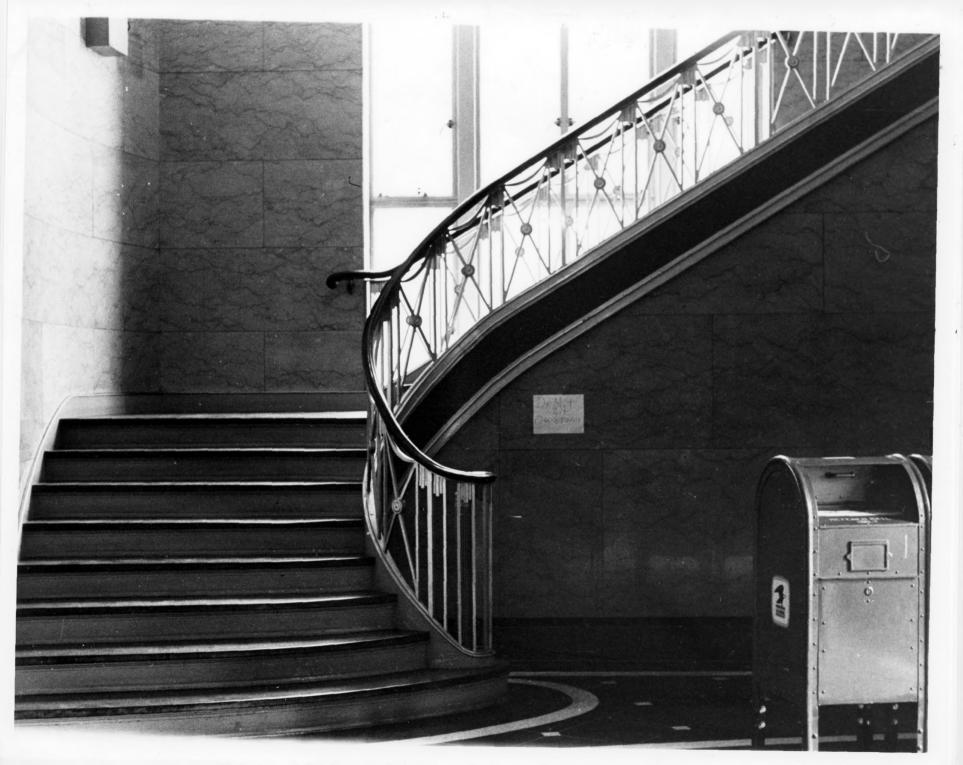

UNITED STATES POST OFFICE AND FEDERAL COURT BUILDING ? D.S. PLUMMER, PHOTOGRAPH 6
DETAIL, INLAID FLOOR, SOUTH LOBBY NEGATIVE ON FILE AT CONN. HIST. COMM. GFD 4 1981 HARTFORD, CT.

UNITED STATES POST OFFICE AND FEDERAL COURT BUILDING HARTFORD, CT. 6/80 OCT 19 1981 D.S.PLUMMER, PHOTOGRAPH 7 LOBBY STAIRCASE, FIRST FLOOR NEGATIVE ON FILE AT CONN. HIST. COMM. HARTFORD, CT.