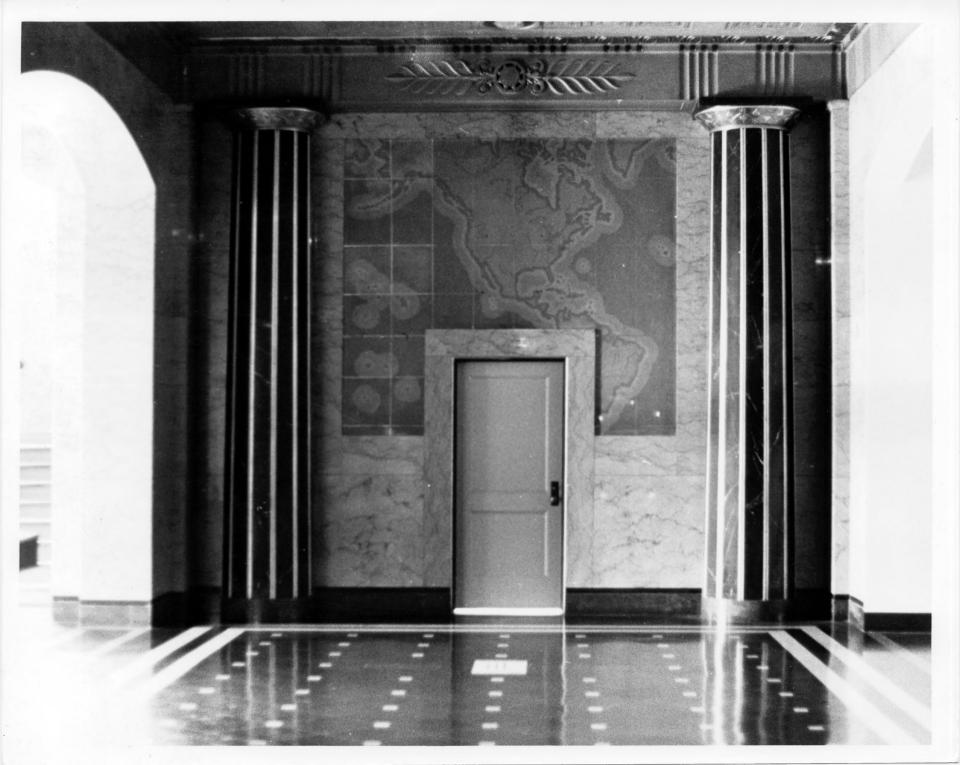

UNITED STATES POST OFFICE AND FEDERAL COURT BUILDING SEP 4 1001 Hartford County HARTFORD, CT. 6/80 D.S.PLUMMER, PHOTOGRAPH 9 DETAIL, MARBLE COLUMNS AT END OF FIRST FLOOR FORER NEGATIVE ON FILE AT CONN. HIST. COMM. OCT 19 1981 HARTFORD, CONN.