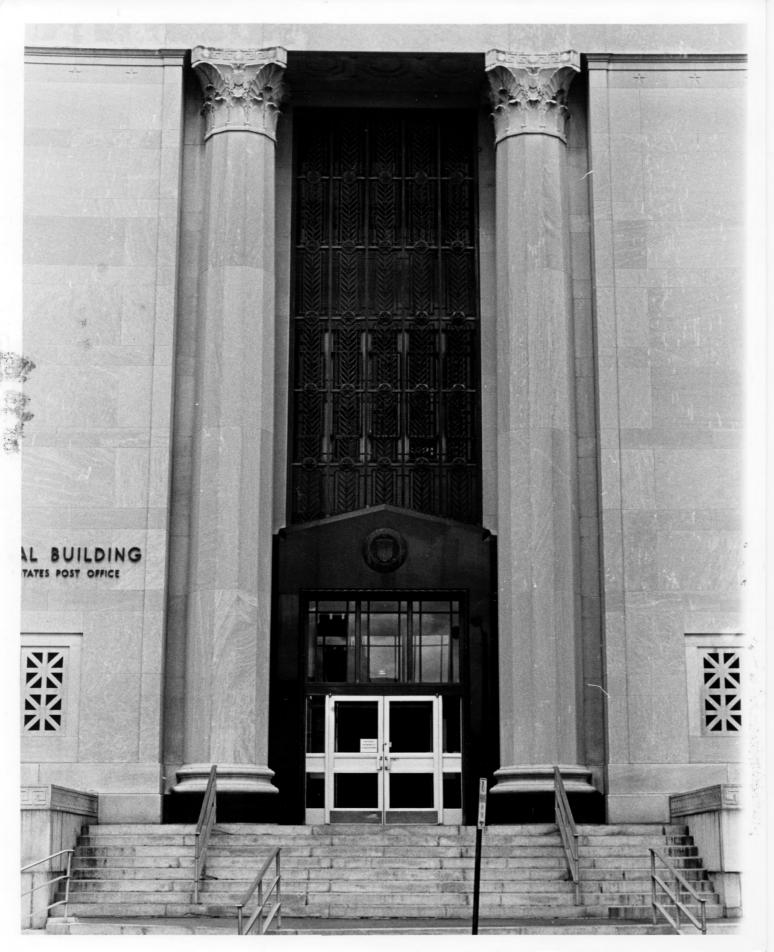

UNITED STATES POST OFFICE AND FEDERAL COURT BUILDING HARTFORD, CT. 6/80 D.S.PLUMMER, PHOTOGRAPH 2 SOUTH ENTRANCE, HIGH STREET NEGATIVE ON FILE AT CONN. HIST. COMM. HARTFORD, CT. U. S. Post office and Gederal Building