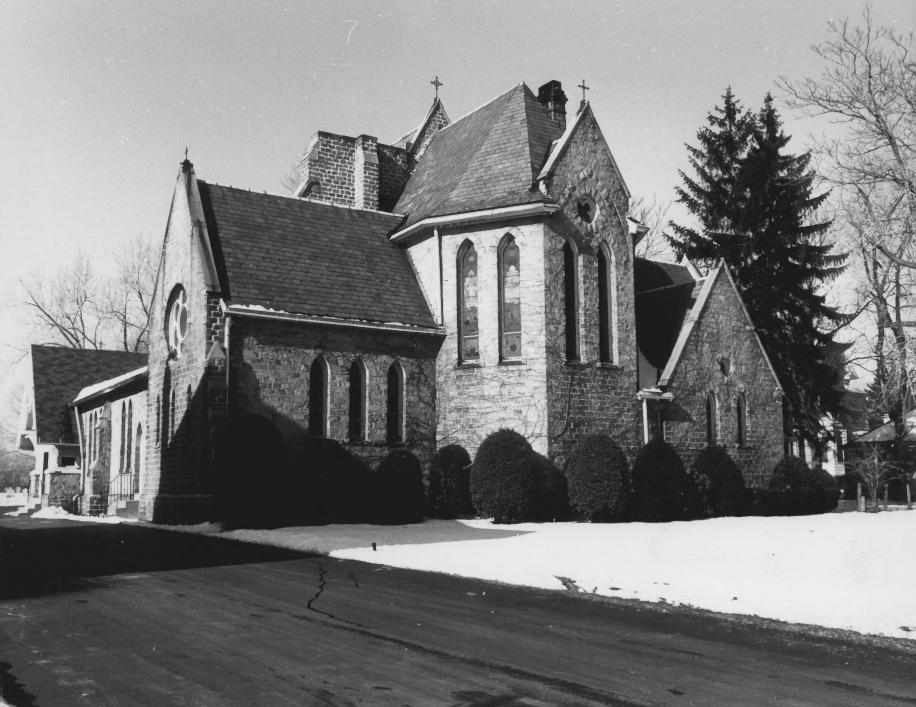

East facade, view northwest

(St. Thomas's Church) Union Baptist Church B. Clouette Photo, 1/79 'egative with Corr AUG 1 5 1979 Negative with Connecticut Historical Commission Hartford, CT 3 of d. JUN 2 1 1970 Parsonage, church in background, view northwest