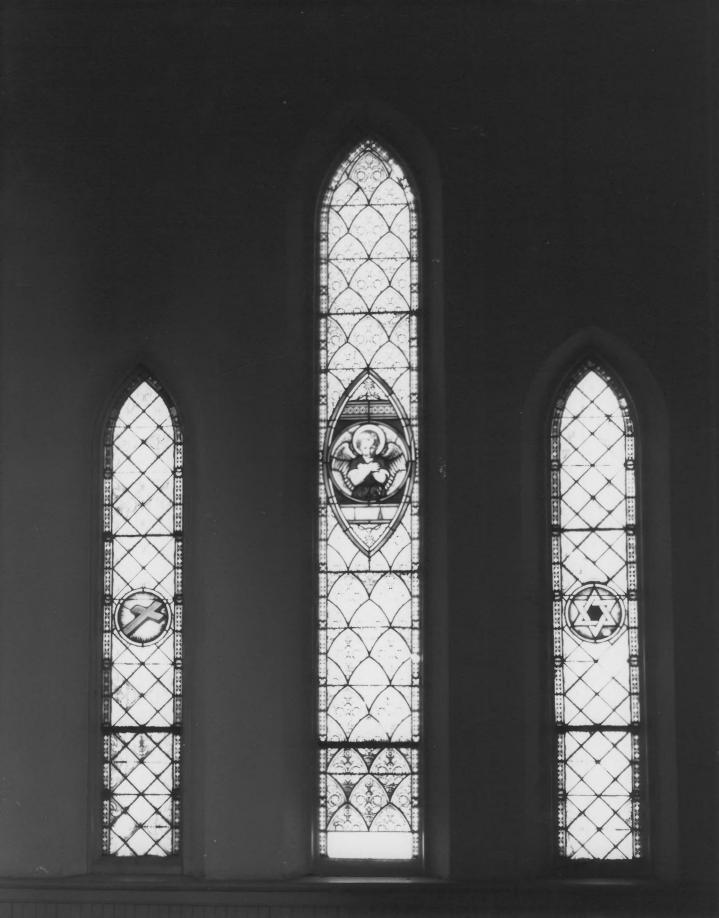

7028

- B. Clouette Photo, 1/79 Hartford Co. AUG 15 1979 Negative with Connecticut Historical Commission Hartford, CT
- Interior, north transept window, view north

Union Baptist Church (St. Thomas's Church) Hartford, CT 1873 Engraving from <u>Geer's Hartford City Directory</u>, p. 294.