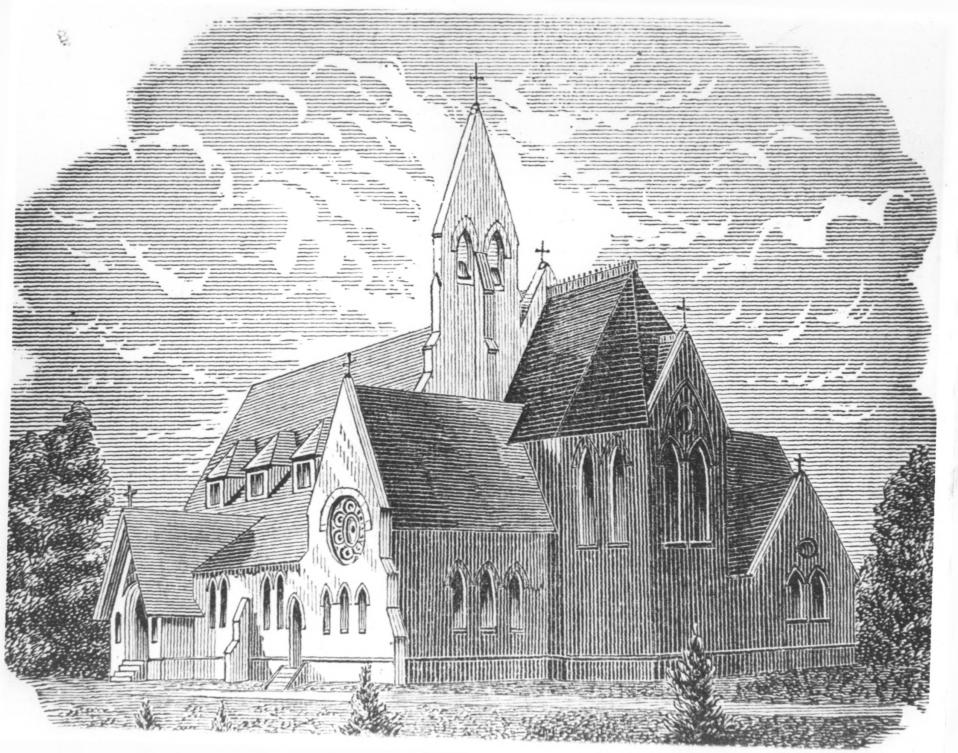

7028

- B. Clouette Photo, 1/79 Hartford Co. AUG 15 1979 Negative with Connecticut Historical Commission Hartford, CT
- Interior, north transept window, view north

Union Baptist Church (St. Thomas's Church) Hartford, CT 1873 Engraving from <u>Geer's Hartford City Directory</u>, p. 294.

East facade, view northwest (1873)

JUN 2 1 1979 AUG 1 5 1979

8048