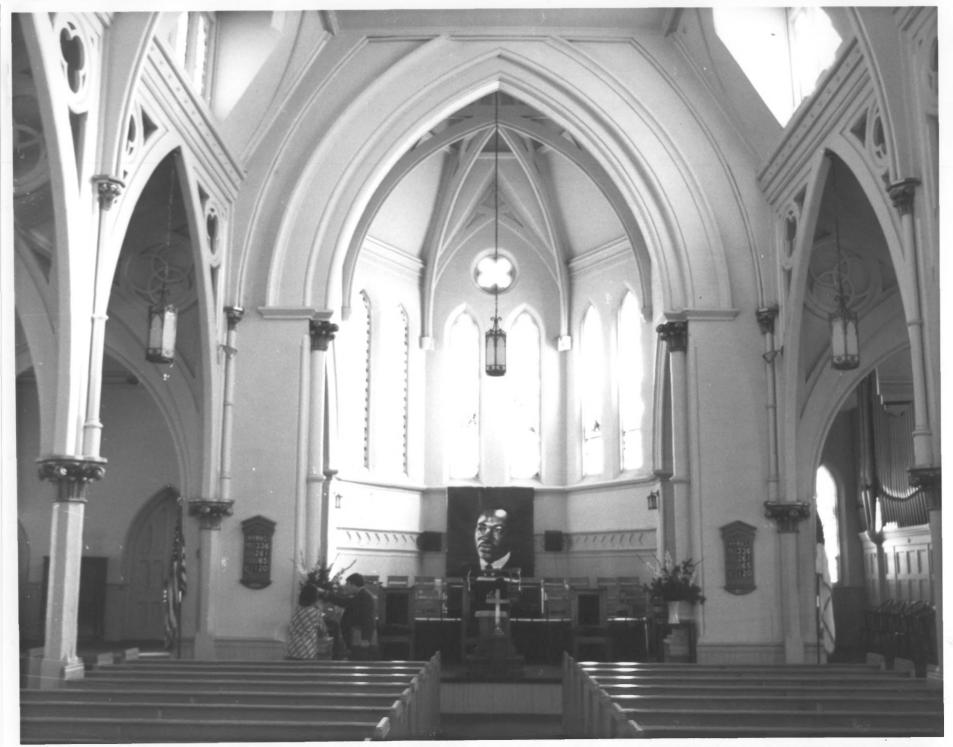

(St. Thomas's Church) OF Union Baptist Church Hartford, CT (St. Thomas's Church) B, Clouette Photo, 1/79 AUG 1 5 1979 Negative with Connecticut Historical Commission Hartford, CT Hartford CO. Entrance, south facade, view northeast

HUN 2 1 1979



## (St. Thomas's Church) Union Baptist Church Union Baptist Church Hartford, CT Hartford Ca, AUG | 5 1979 B. Clouette Photo, 1/79 Negative with Connecticut Historical Commission Hartford, CT

JUN 2 1 1979 <sup>2</sup> %<sup>8</sup>

East facade, view northwest



(St. Thomas's Church) Union Baptist Church B. Clouette Photo, 1/79 'egative with Corr AUG 1 5 1979 Negative with Connecticut Historical Commission Hartford, CT 3 of d. JUN 2 1 1970 Parsonage, church in background, view northwest



Union Baptist Church Hartford, CT (St. Thomas's Church)

B. Clouette Photo, 1/79 Negative with Connecticut Historical Commission Hartford, CT Hartford, CT Hartford, CT Hartford, CT Hartford, CT Hartford, CT

Interior, looking toward chancel arch, view east 4 of 8



## Union Baptist Church (St. Thomas's Church) Hartford, CT Hartford Ca.

- B. Clouette Photo, 1/79 Negative with Connecticut Historical Commission Hartford, CT
- Interior, nave, view west

JUN 2 1 1979

50/8





Union Baptist Church (St. Thomas's Church) B. Clouette Photo, 1/79 DOE 1 5 1979 AUG Negative with Connecticut Historical Commission Hartford, CT

648

Interior, south aisle windows, view south



Union Baptist Church (St. Thomas's Church) Hartford, CT

7028

- B. Clouette Photo, 1/79 Hartford Co. AUG 15 1979 Negative