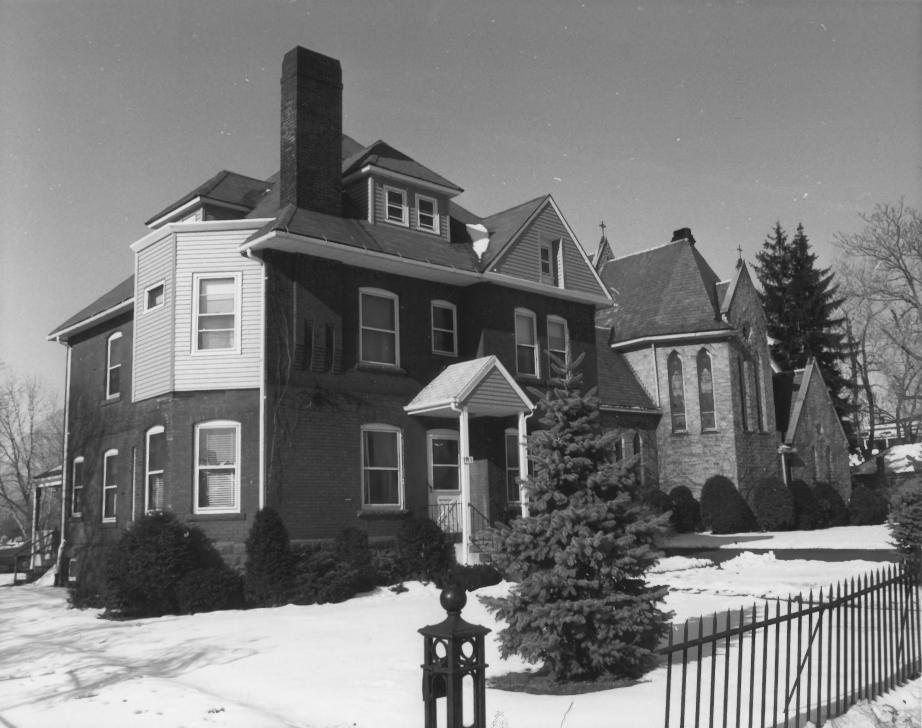

East facade, view northwest

(St. Thomas's Church) Union Baptist Church B. Clouette Photo, 1/79 'egative with Corr AUG 1 5 1979 Negative with Connecticut Historical Commission Hartford, CT 3 of d. JUN 2 1 1970 Parsonage, church in background, view northwest