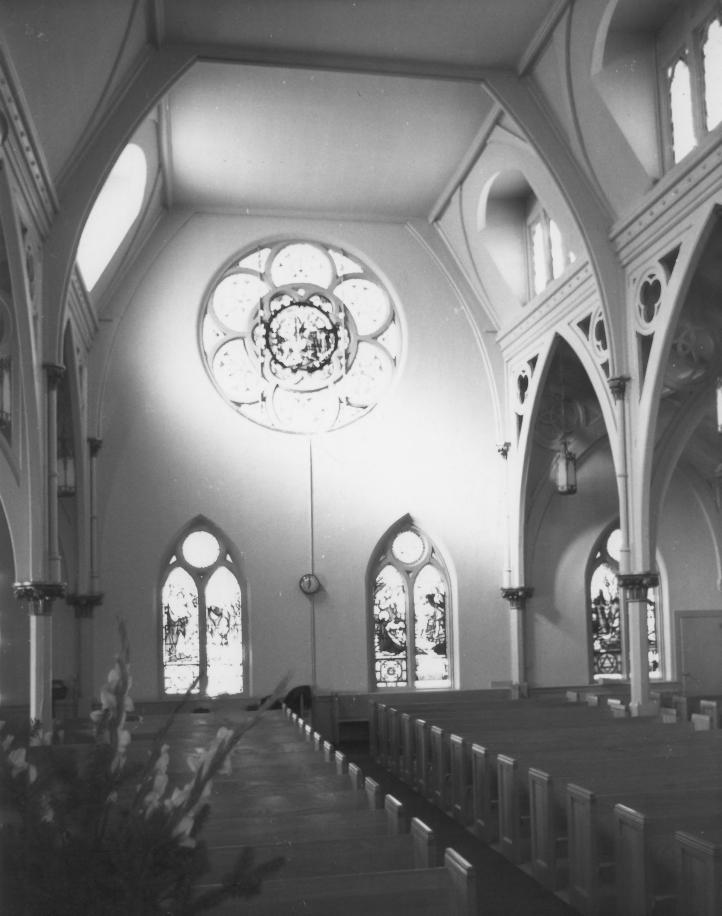

acade, view northeast

HUN 2 1 1979



## (St. Thomas's Church) Union Baptist Church Union Baptist Church Hartford, CT Hartford Ca, AUG | 5 1979 B. Clouette Photo, 1/79 Negative with Connecticut Historical Commission Hartford, CT

JUN 2 1 1979 <sup>2</sup> %<sup>8</sup>

East facade, view northwest



(St. Thomas's Church) Union Baptist Church B. Clouette Photo, 1/79 'egative with Corr AUG 1 5 1979 Negative with Connecticut Historical Commission Hartford, CT 3 of d. JUN 2 1 1970 Parsonage, church in background, view northwest



Union Baptist Church Hartford, CT (St. Thomas's Church)

B. Clouette Photo, 1/79 Negative with Connecticut Historical Commission Hartford, CT Hartford, CT Hartford, CT Hartford, CT Hartford, CT Hartford, CT

Interior, looking toward chancel arch, view east 4 of 8



## Union Baptist Church (St. Thomas's Church) Hartford, CT Hartford Ca.

- B. Clouette Photo, 1/79 Negative with Connecticut Historical Commission Hartford, CT
- Interior, nave, view west

JUN 2 1 1979

50/8





Union Baptist Church (St. Thomas's Church) B. Clouette Photo, 1/79 DOE 1 5 1979 AUG Negative with Connecticut Historical Commission Hartford, CT

648

Interior, south aisle windows, view south



Union Baptist Church (St. Thomas's Church) Hartford, CT

7028

- B. Clouette Photo, 1/79 Hartford Co. AUG 15 1979 Negative with Connecticut Historical Commission Hartford, CT
- Interior, north transept window, view north



Union Baptist Church (St. Thomas's Church) Hartford, CT 1873 Engraving from <u>Geer's Hartford City Directory</u>, p. 294.

East facade, view northwest (1873)

JUN 2