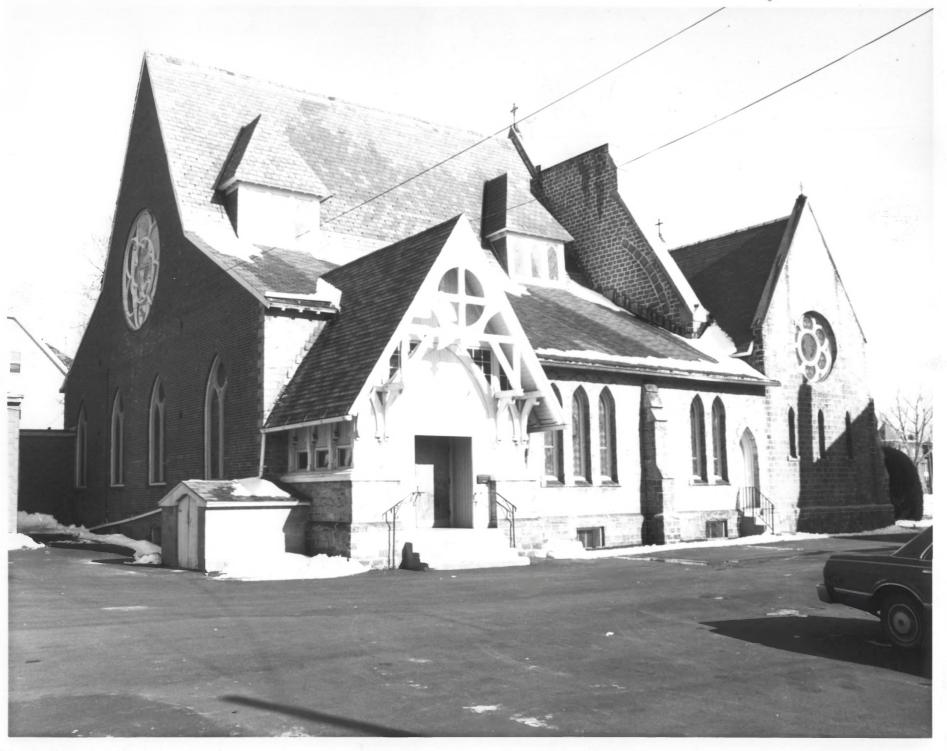

(St. Thomas's Church) OF Union Baptist Church Hartford, CT (St. Thomas's Church) B, Clouette Photo, 1/79 AUG 1 5 1979 Negative with Connecticut Historical Commission Hartford, CT Hartford CO. Entrance, south facade, view northeast