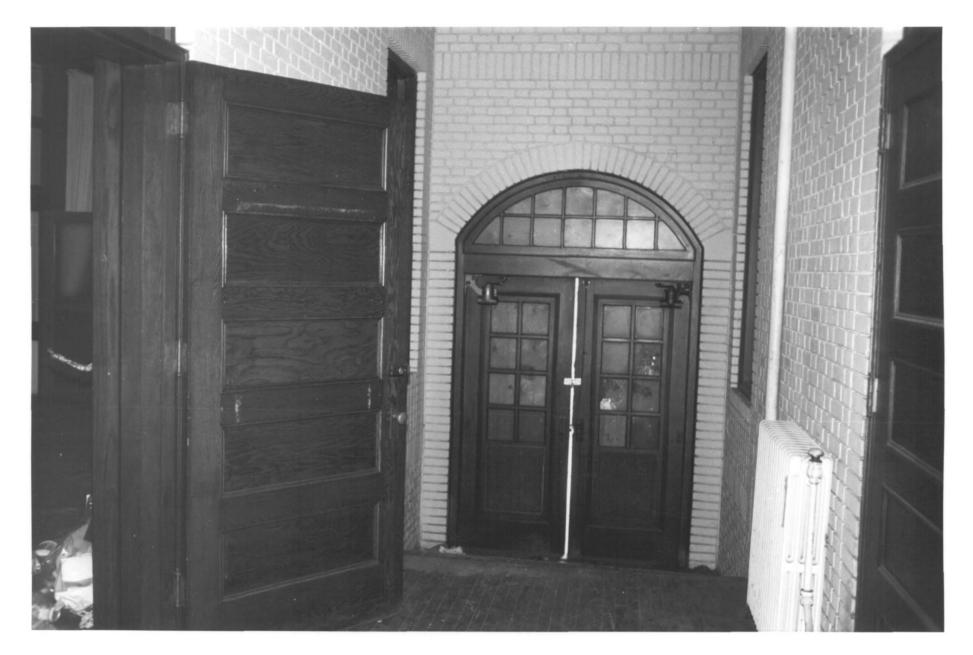

washington Street School 461 Washington Street Hartford JAN 1 8 1982 Hartford County, CT D. Ransom Photo. 3/80 Negative: Connecticut Historical Commission ROOF. VIEW EAST Photograph 13 of 17

Washington Street School 461 Washington Street JAN 1 8 1982 Hartford Hartford County, CT D. Ransom Photo, 3/80 Negative: Connecticut Historical Commission ENTRANCE HALL. VIEW SOUTHWEST Photograph 14 of 17