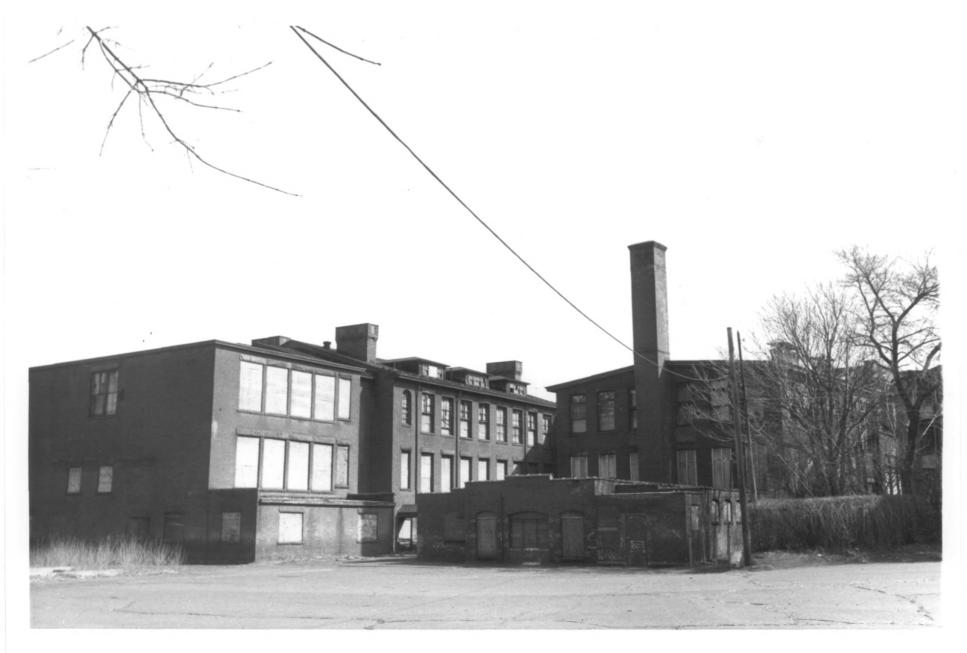

## Washington Street School 461 Washington Street Hartford Hartford County, CT D. Ransom Photo, 3/80 Negative: Connecticut Historical Commission BOILER HOUSE, VIEW NORTHEAST JAN 1 8 1982 Photograph 5 of 17

## Washington Street School 461 Washington Street Hartford Hartford County, CT D. Ransom Photo, 3/80 Negative: Connecticut Historical Commission BUILDING E, VIEW JAN 1 8 1982 SOUTHWEST Photograph 6 of 17