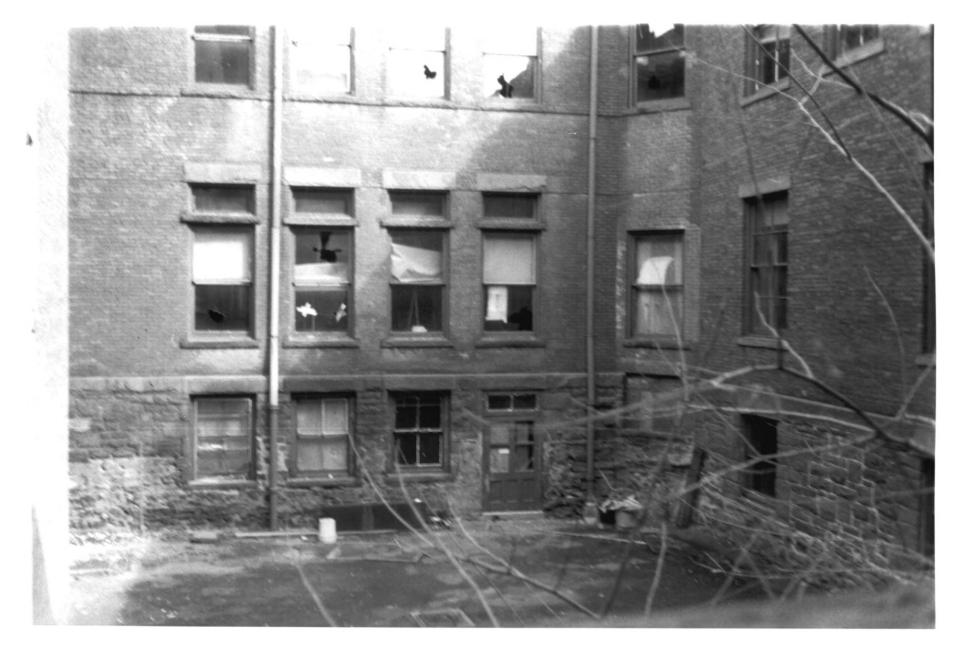

Washington Street School 461 Washington Street Hartford JAN 18 1982 Hartford County, CT D. Ransom Photo, 3/80 Negative: Connecticut Historical Commission COURT, VIEW SOUTHEAST Photograph 9 of 17

Washington Street School 461 Washington Street Hartford JAN 18 1982 Hartford County, CT D. Ransom Photo. 3/80 Negative: Connecticut Historical Commission INTERIOR OF U, VIEW EAST Photograph 10 of 17