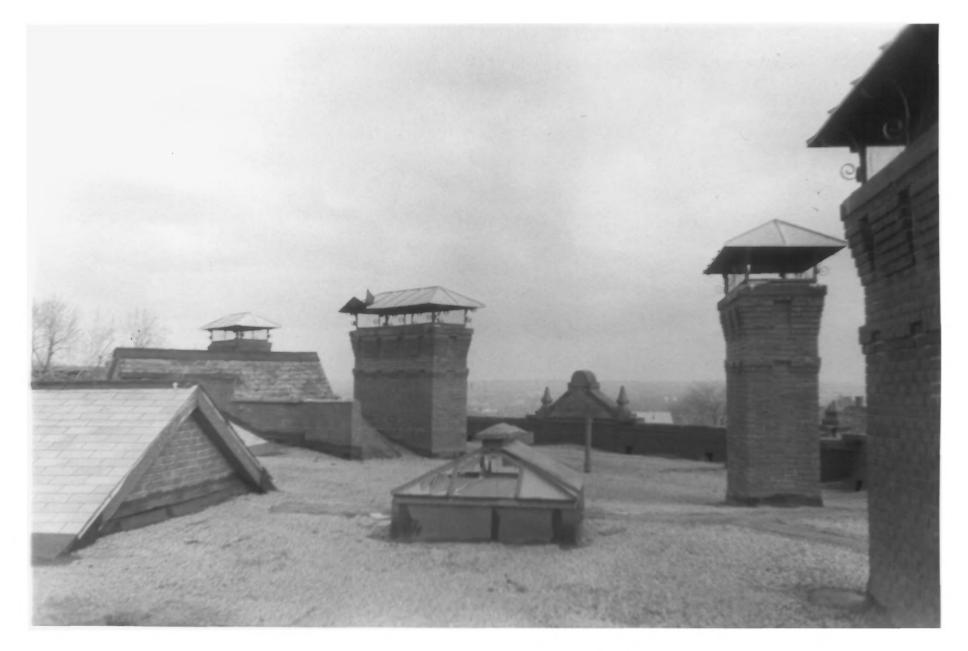

Washington Street School 461 Vashington Street Hartford JAN 1, 1982 Hartford County, CT D. Ransom Photo, 3/80 Negative: Connecticut Historical Commission ROOF, VIEW SOUTHWEST Photograph 11 of 17

Washington Street School 461 Washington Street Hartford JAN 1 8 1982 Hartford County, CT D. Ransom Photo, 3/80 Negative: Connecticut Historical Commission ROOF. VIEW NORTHWEST Photograph 12 of 17

washington Street School 461 Washington Street Hartford JAN 1 8 1982 Hartford County, CT D. Ransom Photo. 3/80 Negative: Connecticut Historical Commission ROOF. VIEW EAST Photograph 13 of 17

Washington Street School 461 Washington Street JAN 1 8 1982 Hartford Hartford County, CT D. Ransom Photo, 3/80 Negative: Connecticut Historical Commission ENTRANCE HALL. VIEW SOUTHWEST Photograph 14 of 17