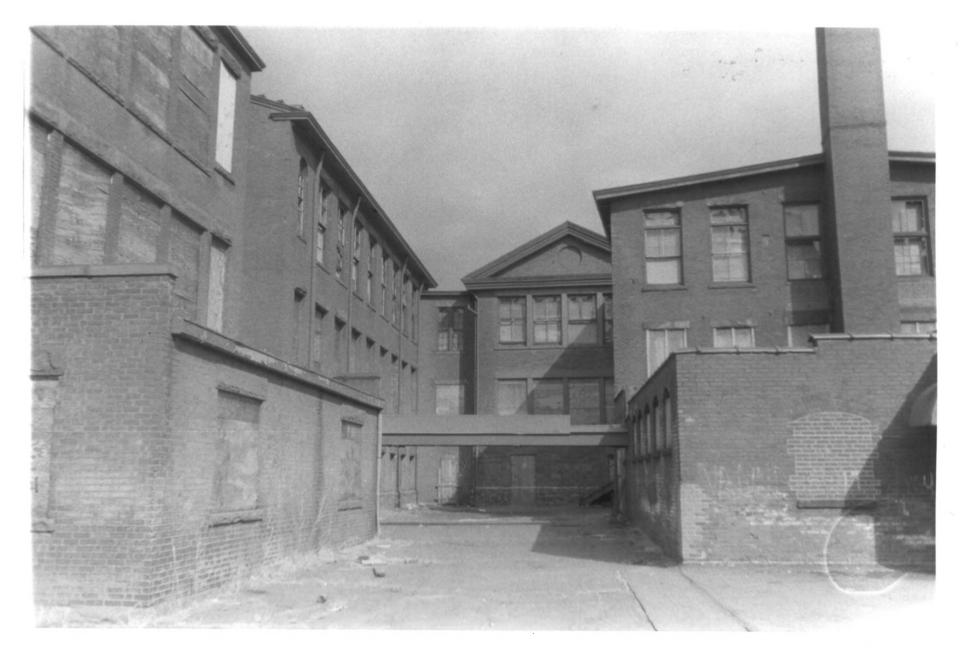

Washington Street School 461 Washington Street Hartford JAN 18 1982 Hartford County, CT D. Ransom Photo, 3/80 Negative: Connecticut Historical Commission COURT, VIEW SOUTHEAST Photograph 9 of 17

Washington Street School 461 Washington Street Hartford JAN 18 1982 Hartford County, CT D. Ransom Photo. 3/80 Negative: Connecticut Historical Commission INTERIOR OF U, VIEW EAST Photograph 10 of 17