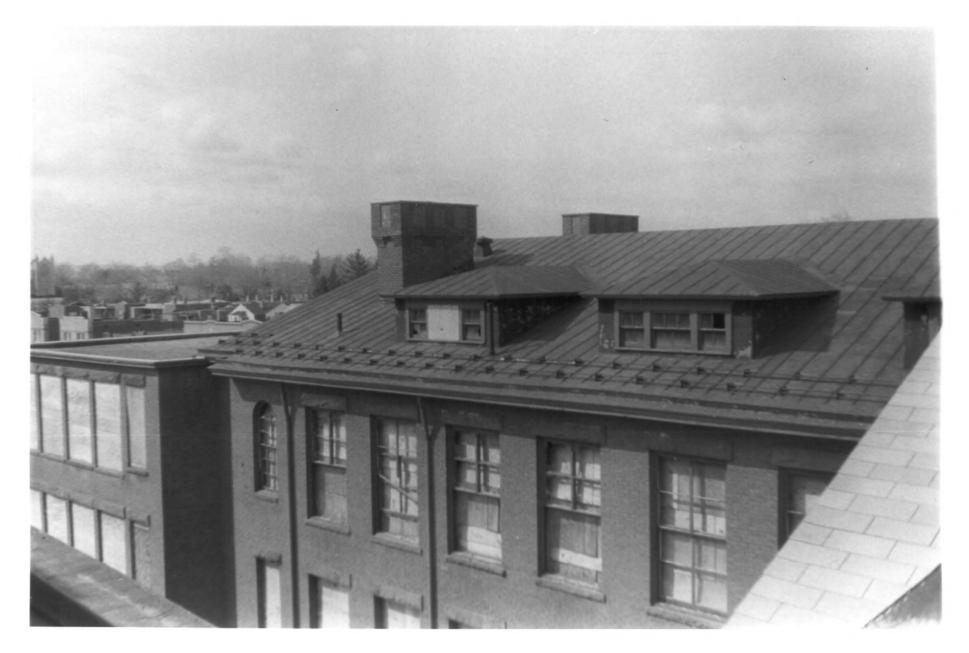

washington Street School 461 Washington Street Hartford JAN 1 8 1982 Hartford County, CT D. Ransom Photo. 3/80 Negative: Connecticut Historical Commission ROOF. VIEW EAST Photograph 13 of 17

Washington Street School 461 Washington Street JAN 1 8 1982 Hartford Hartford County, CT D. Ransom Photo, 3/80 Negative: Connecticut Historical Commission ENTRANCE HALL. VIEW SOUTHWEST Photograph 14 of 17