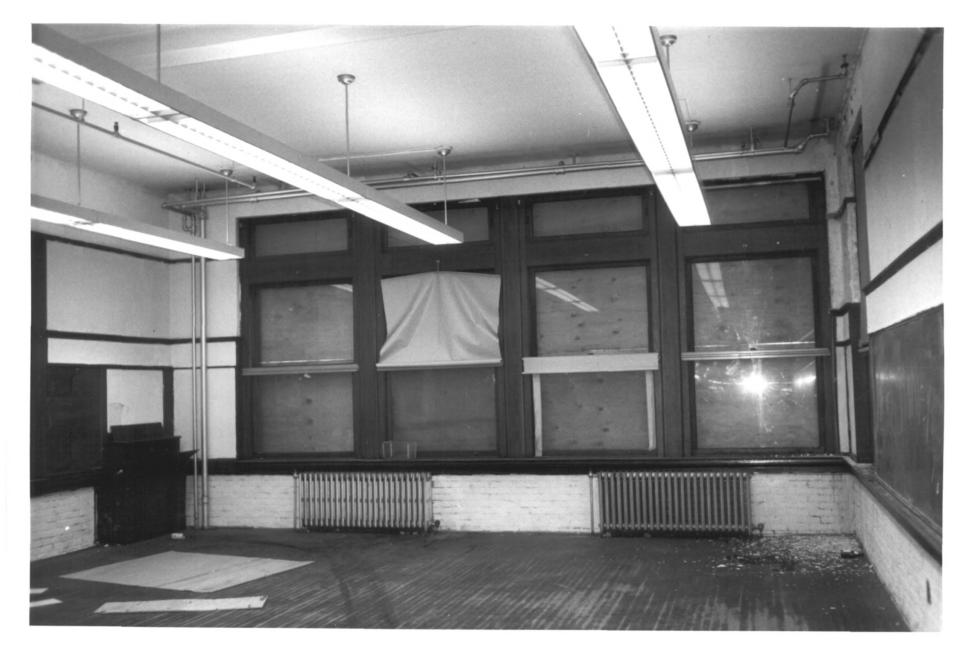

Washington Street School 461 Washington Street Hartford JAN 1 8 1982 Hartford County, CT D. Ransom Photo, 3/80 Negative: Connecticut Historical Commission WINDOW WALL, VIEW SOUTHEA ST Photograph 15 of 17