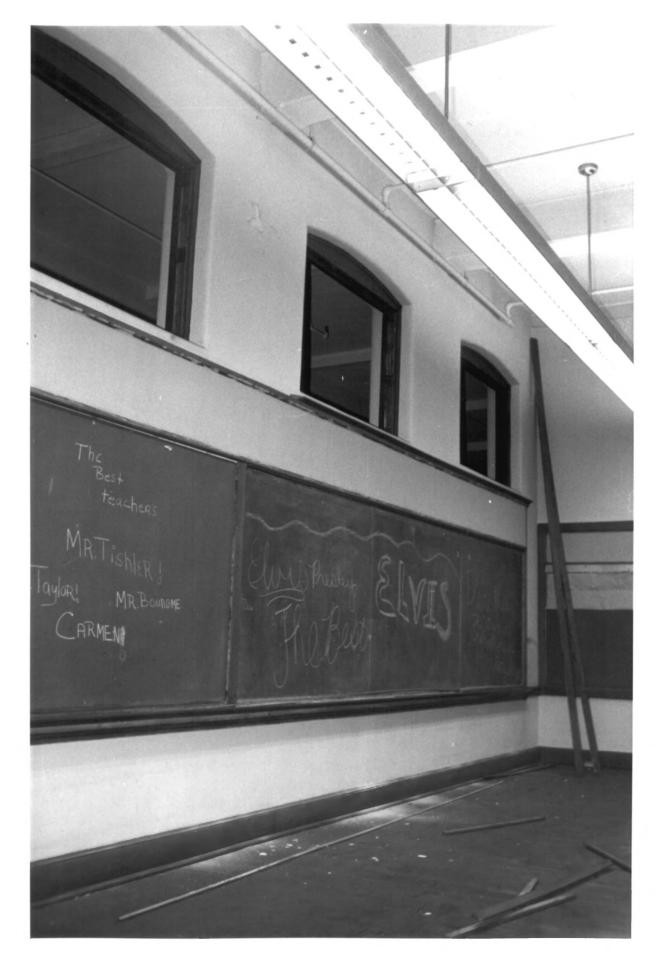

Washington Street School 461 Washington Street Hartford JAN 1 8 1987 Hartford County, CT D. Ransom Photo, 3/80 Negative: Connecticut Historical Commission INTERIOR WINDOWS, VIEW SOUTHWEST Photograph 16 of 17