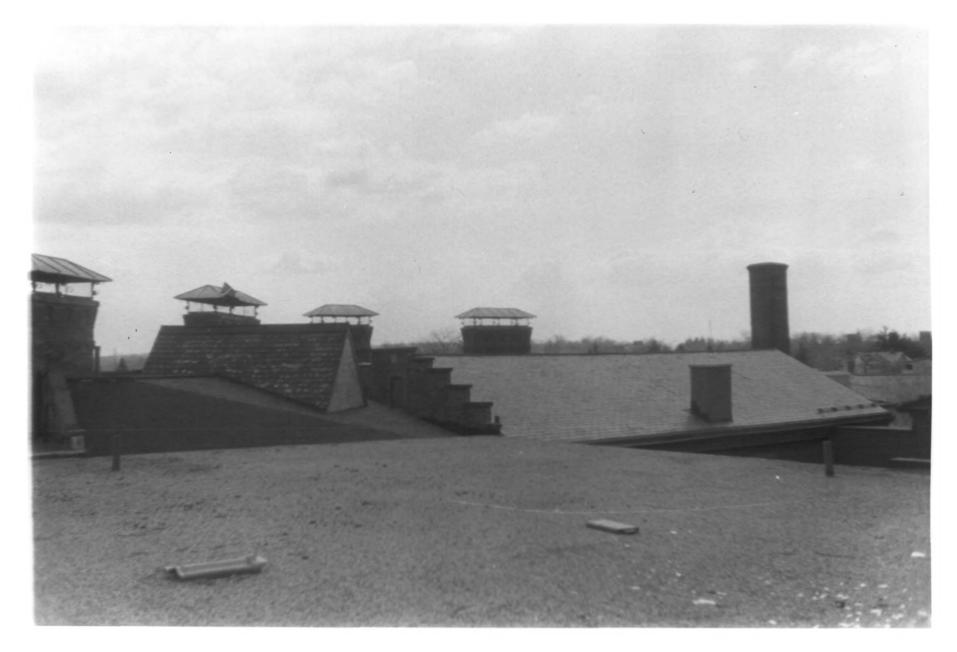

Washington Street School 461 Vashington Street Hartford JAN 1, 1982 Hartford County, CT D. Ransom Photo, 3/80 Negative: Connecticut Historical Commission ROOF, VIEW SOUTHWEST Photograph 11 of 17

Washington Street School 461 Washington Street Hartford JAN 1 8 1982 Hartford County, CT D. Ransom Photo, 3/80 Negative: Connecticut Historical Commission ROOF. VIEW NORTHWEST Photograph 12 of 17