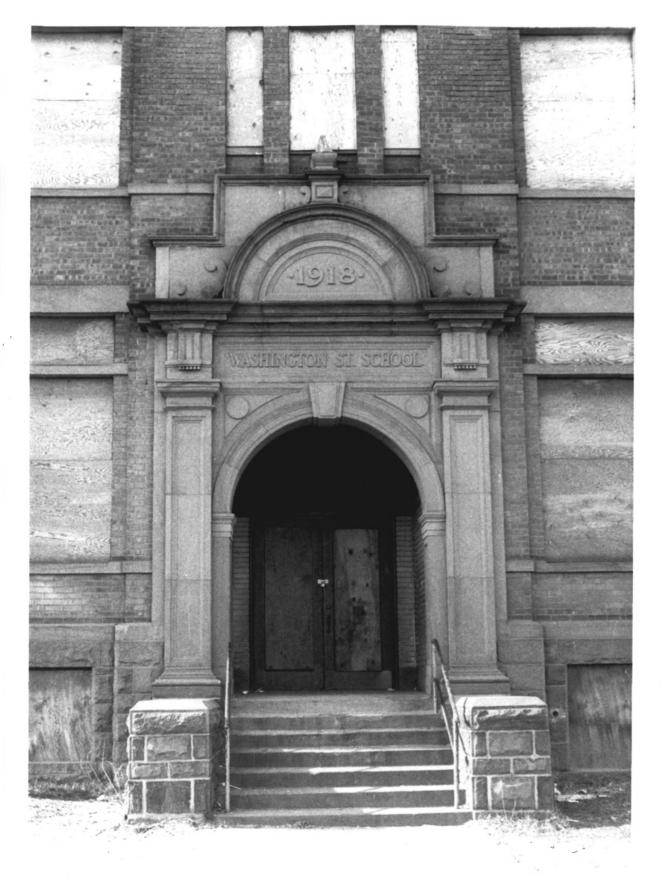

Washington Street School 461 Washington Street Hartford JAN 1 8 1982 Hartford County, CT D. Ransom Photo. 3/80 Negative: Connecticut Historical Commission FRONT ENTRANCE, VIEW NORTHWEST Photograph 2 of 17