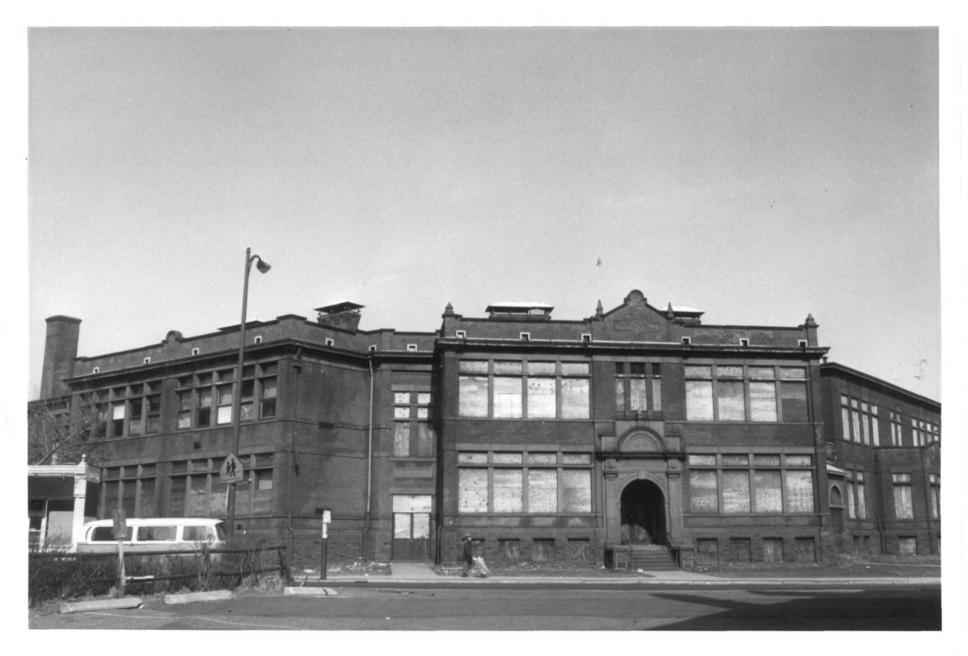

Washington Street School 461 Washington Street Hartford JAN 1 8 1982 Hartford County, CT D. Ransom Photo, 3/80 Negative: Connecticut Historical Commission MAIN FACADE. VIEW NORTHWEST Photograph 1 of 17