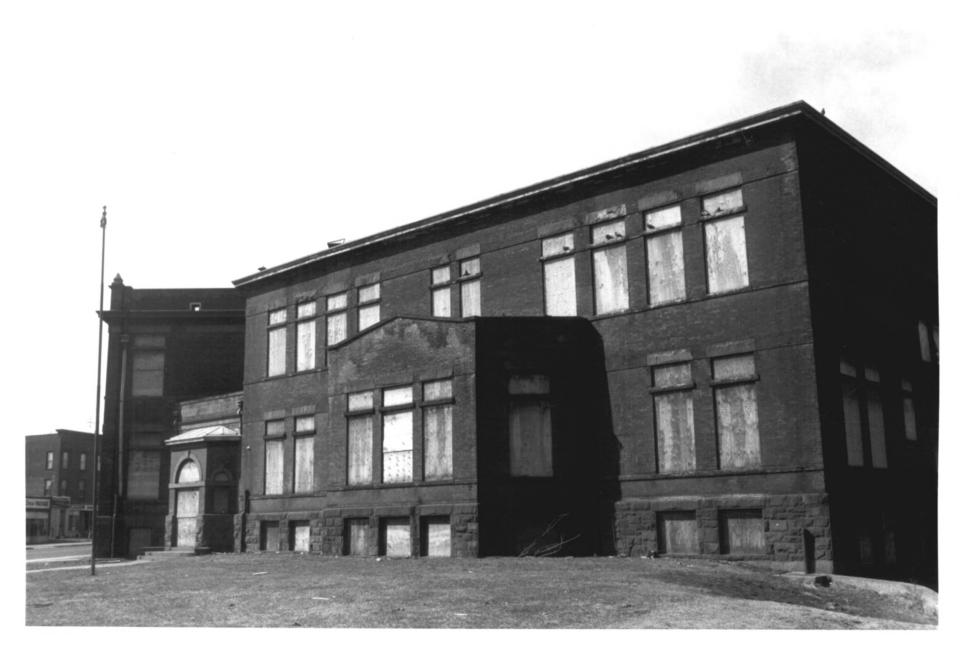

## Washington Street School 461 Washington Street Hartford Hartford County, CT D. Ransom Photo, 3/80 Negative: Connecticut Historical Commission SCHOOL STREET FACADE, VIEW SOUTHEAST JAN 18 1982 Photograph 8 of 17