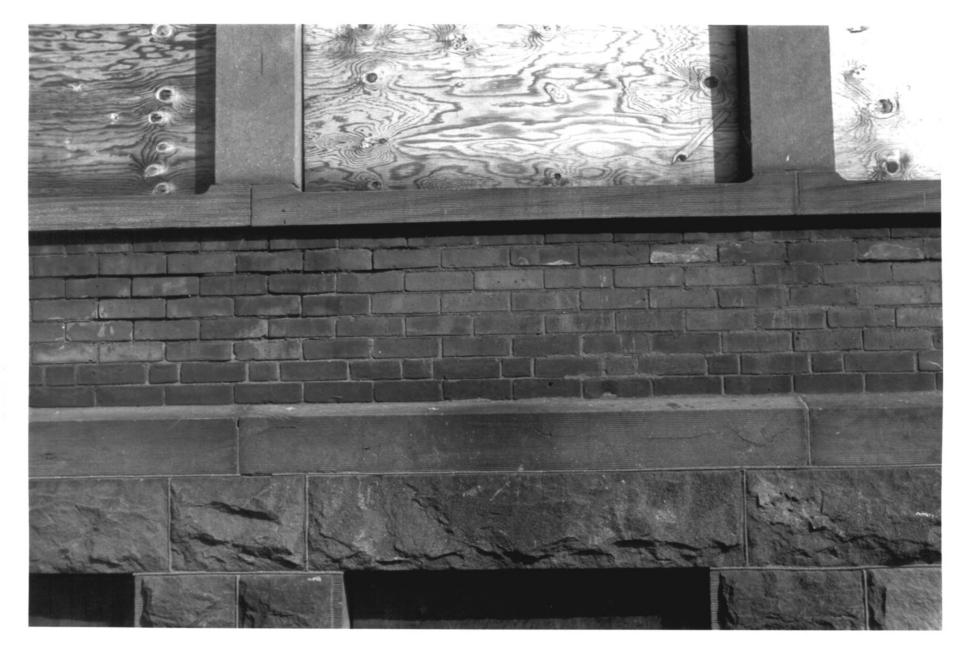

Washington Street School 461 Washington Street Hartford Hartford County, CT D. Ransom Photo, 3/80 Negative: Connecticut Historical Commission MASONRY, BUILDING B, VIEW NORTH JAN 18 1982 Photograph 3 of 17