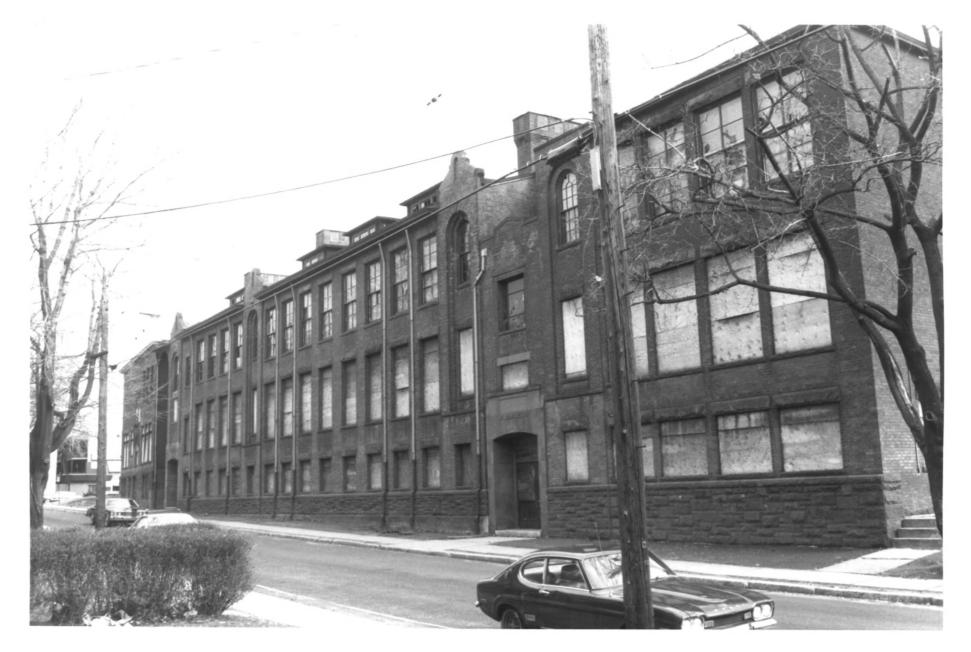

Washington Street School 461 Washington Street Hartford Hartford County, CT D. Ransom Photo, 3/80 Negative: Connecticut Historical Commission MASONRY, BUILDING B, VIEW NORTH JAN 18 1982 Photograph 3 of 17