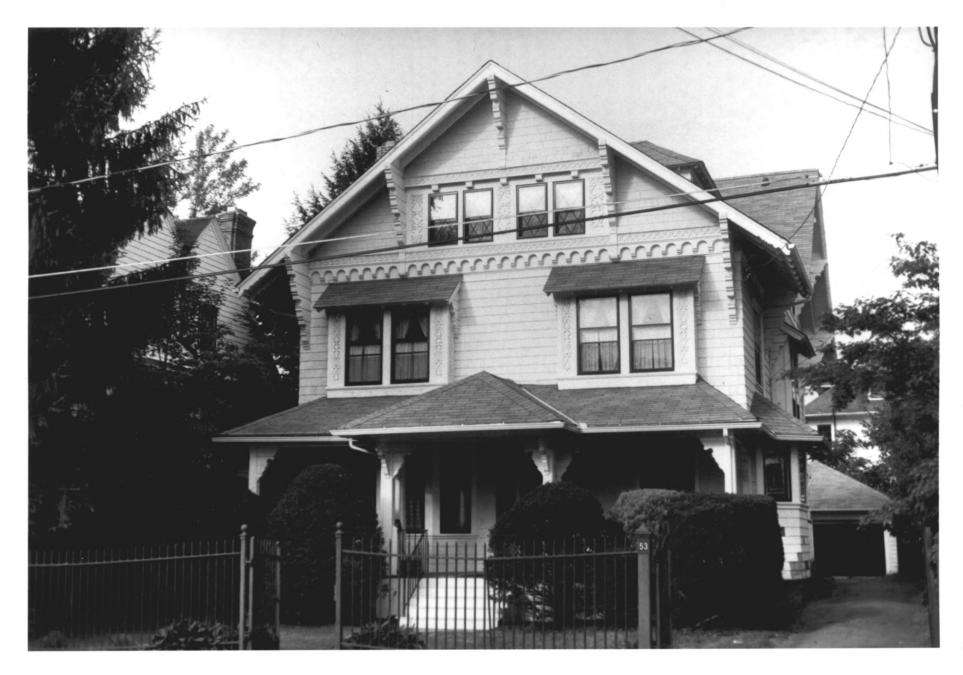

West End North Historic District Hartford & West Hartford, CT Gregory Andrews, photographer, 9/84 Negative with Connecticut Historical Commission, Hartford #53 North Beacon Street, looking west Photograph #18