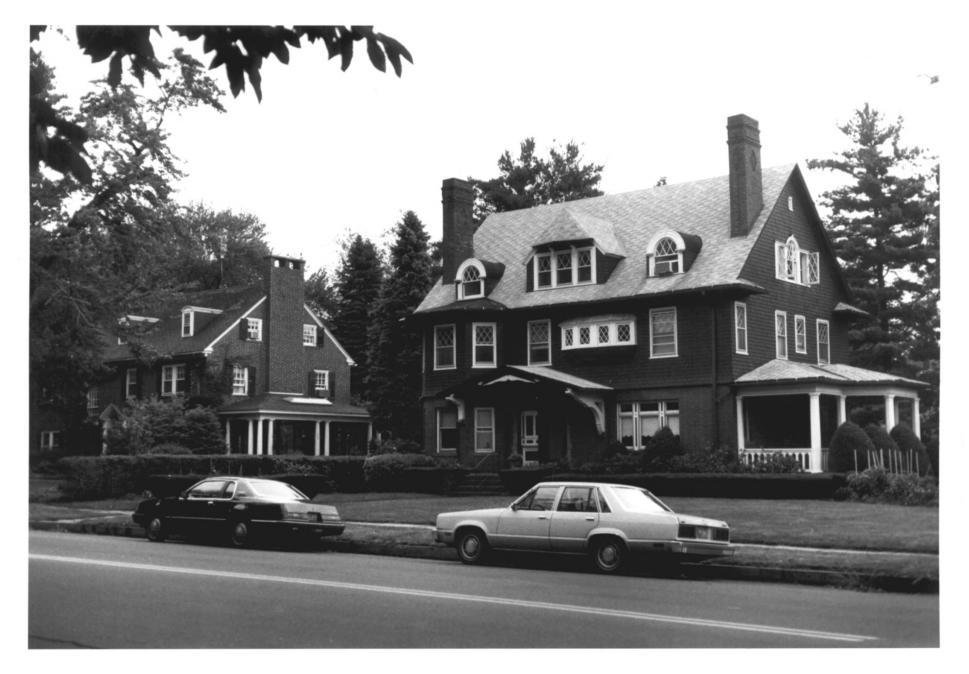

West End North Historic District Hartford & West Hartford, CT Gregory Andrews, photographer, 9/84 Negative with Connecticut Historical Commission, Hartford North Beacon Street, looking north from Cone Street Photograph #1