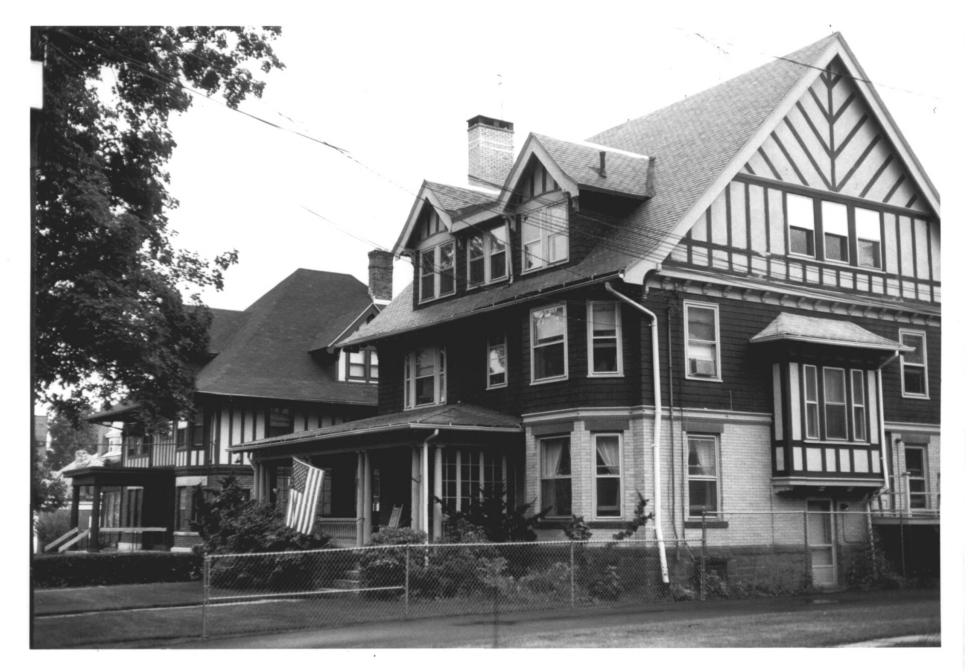

West End North Historic District Hartford & West Hartford, CT Gregory Andrews, photographer, 9/84 Negative with Connecticut Historical Commission, Hartford #148 and 146 Kenyon Street, looking northeast Photograph #9