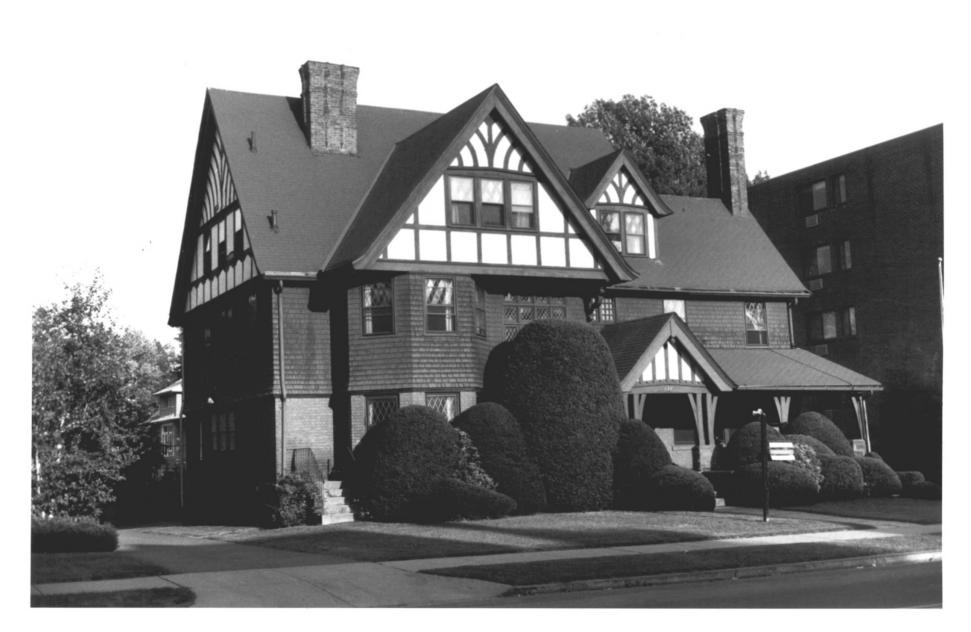

West End North Historic District Hartford & West Hartford, CT Gregory Andrews, photographer, 9/84 Negative with Connecticut Historical Commission, Hartford #96 Kenvon Street, looking northeast Photograph #3