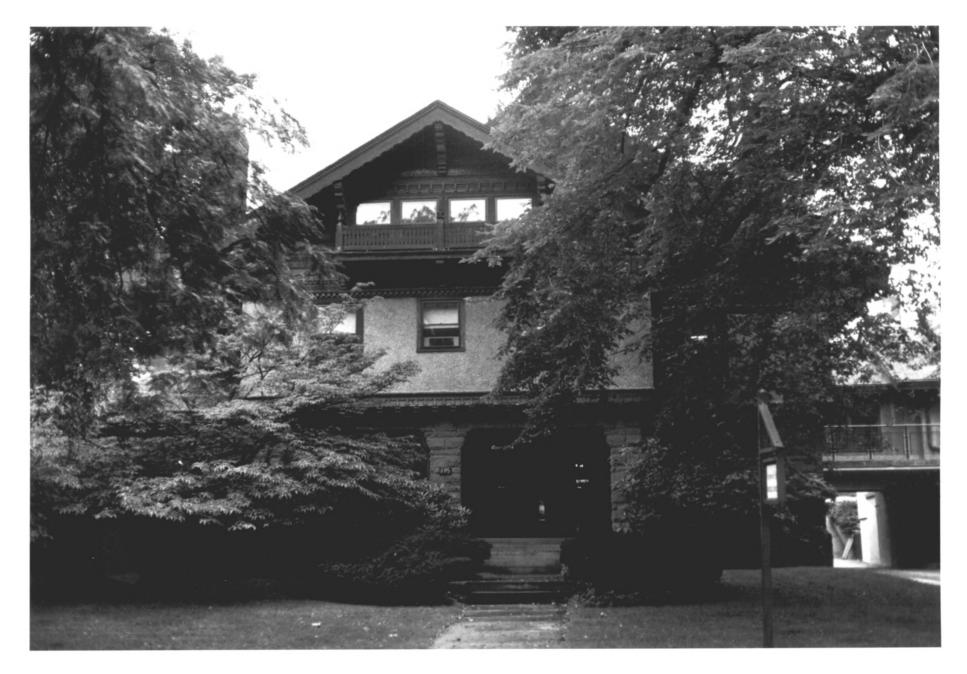

West End North Historic District Hartford & West Hartford, CT Gregory Andrews, photographer, 9/84 Negative with Connecticut Historical Commission, Hartford #53 North Beacon Street, looking west Photograph #18