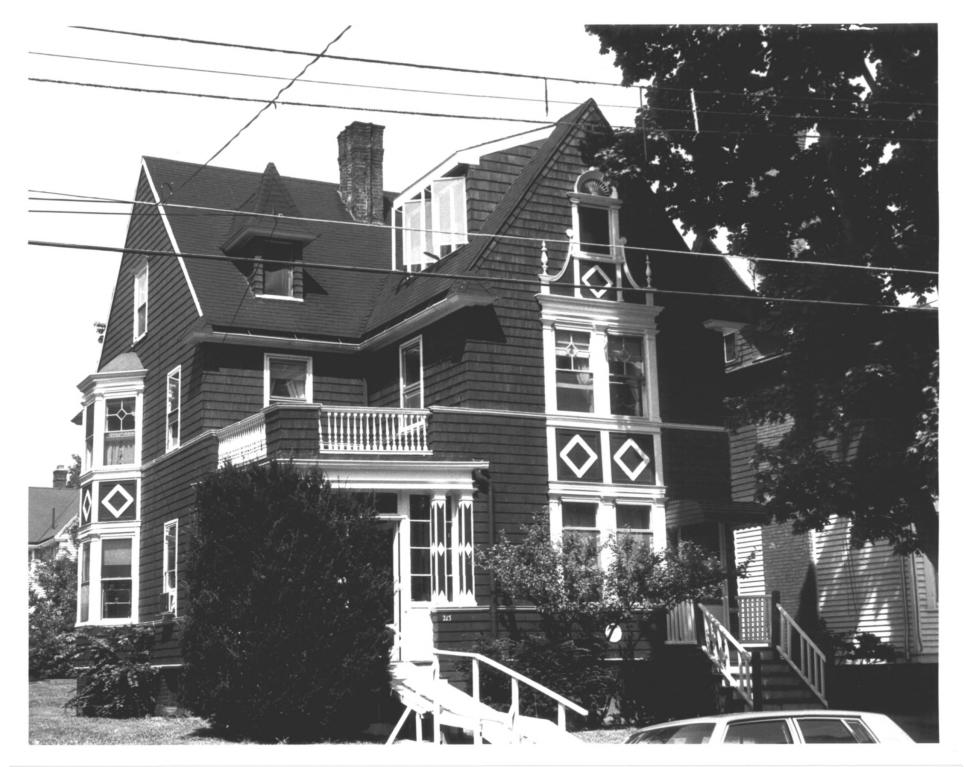

West End South Historic District Hartford & West Hartford, CT Gregory Andrews, Photographer, 7/84 Negative with Connecticut Historical Commission, Hartford 213-215 Beacon Street, looking northwest Photo #16