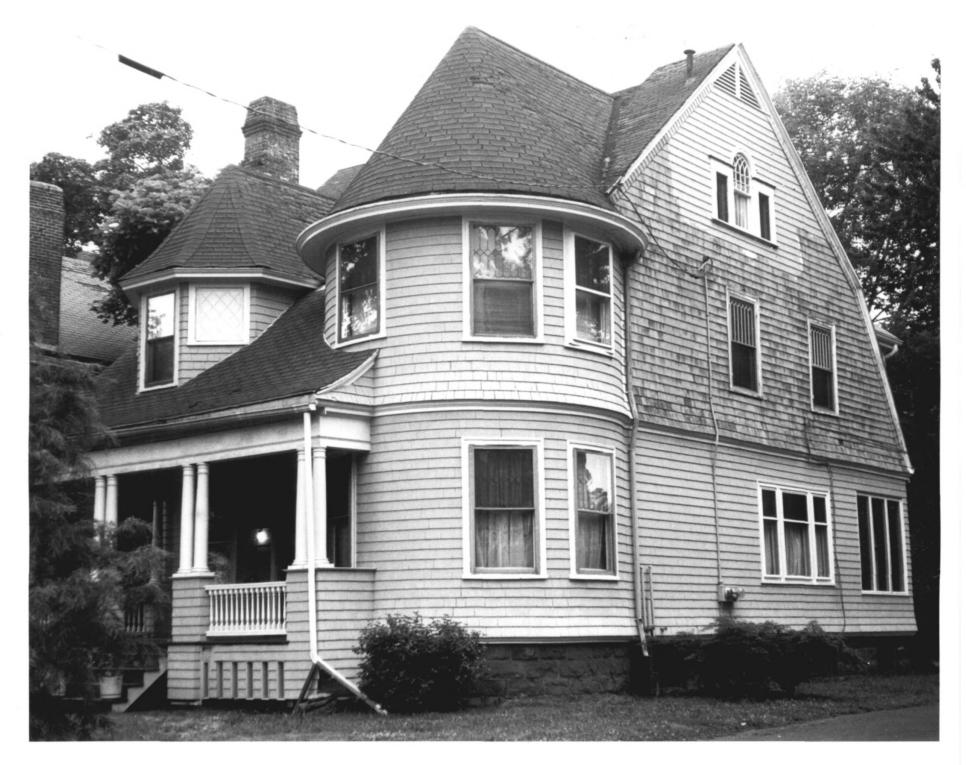

West End South Historic District Hartford & West Hartford, CT Gregory Andrews, Photographer, 7/84 Negative with Connecticut Historical Commission, Hartford 213-215 Beacon Street, looking northwest Photo #16