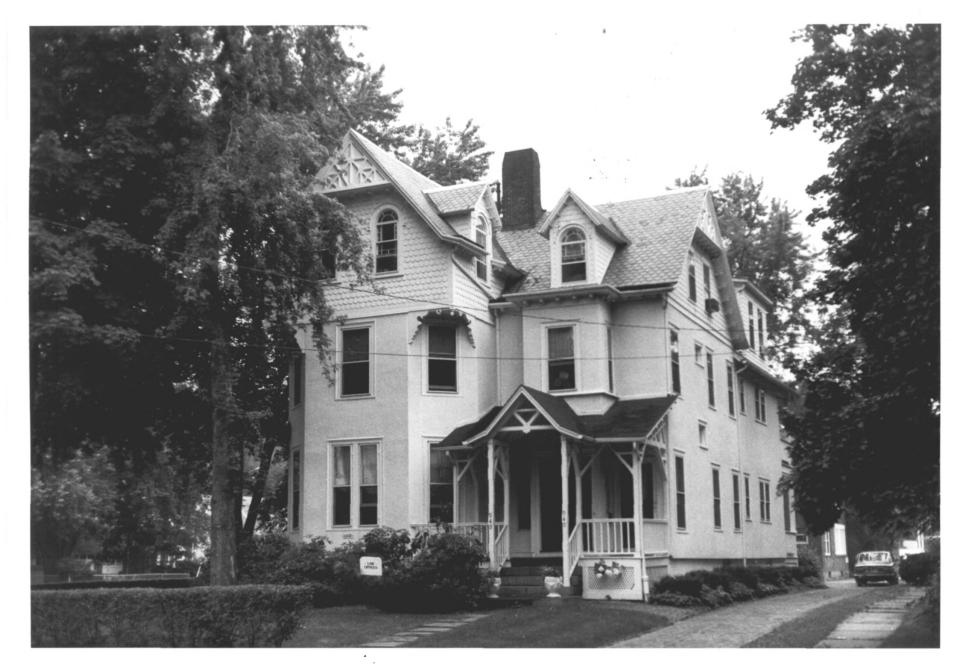

105 Beacon Street, looking northwest

West End South Historic District Hartford & West Hartford, CT Gregory Andrews, Photographer, 7/84 Negative with Connecticut Historical Commission, Hartford 160-162 Beacon Street, looking southeast Photo #13